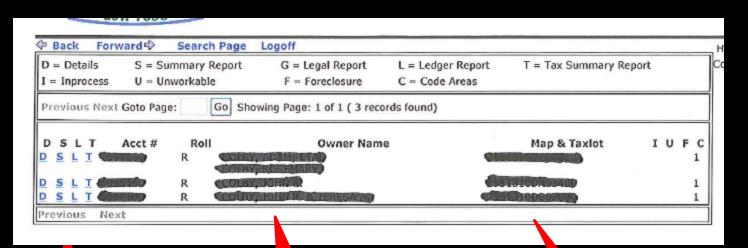

### Advanced Name Search

Mutiple Year Inquiry

Account Search
Options

#### Name Search

Inquiry options

All Accounts with Same Last Name

Map Numbers

## S – Summary Report