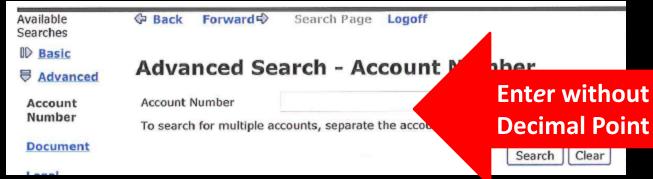

#### **Account Number Search**

Advanced Search -

Account Number

3299300

**Enter without Decimal Point** 

To search for multiple accounts, separate the account numbers with a comma.

Basic Account Information