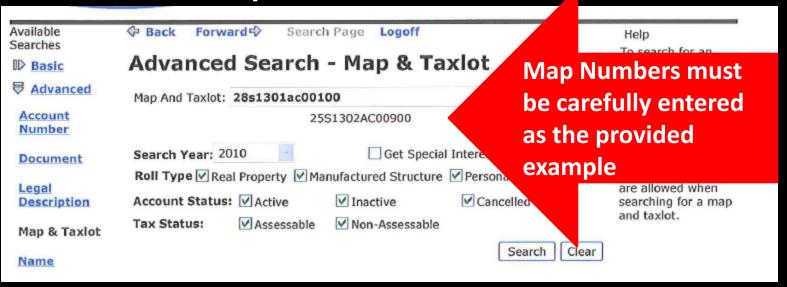

Map Number Search

Example 1: Township 28, Range 13, Section 01, Quarter Section AC, Tax Lot No. 100

Enter: 28S1301AC00100

Tax lots number require 5 numeric digits

Example 2: Township 23, Range 13, Section 25, Quarter Section NONE, Tax Lot No. 400

Enter: 23s1425<mark>00</mark>00400

**Enter zeros for missing quarter section** 