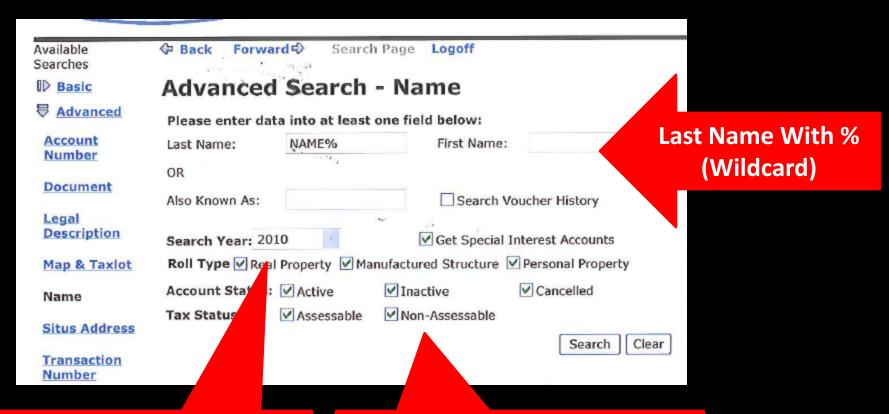

#### NAME SEARCH

- Last Name with %(Wildcard)
- •First Name field not working, until names are parsed out during conversion process.

#### Assessment and Taxation Account Query

| Available<br>Searches |                                | th Page Logoff                           |
|-----------------------|--------------------------------|------------------------------------------|
| D Basic               | <b>Advanced Search</b>         | - Name                                   |
| <b>▼</b> Advanced     | Please enter data into at leas | t one field below:                       |
| Account<br>Number     | Last Name:                     | First Name:                              |
| Document              | OR                             |                                          |
| Document              | Also Known As:                 | Search Voucher History                   |
| Legal<br>Description  | Search Year: 2010              | ☑ Get Special Interest Accounts          |
| Map & Taxlot          | Roll Type Real Property M      | anufactured Structure  Personal Property |
| Name                  | Account Status: ✓ Active       | ✓ Inactive ✓ Cancelled                   |
| Situs Address         | Tax Status: Assessable         | ✓ Non-Assessable                         |
| Transaction<br>Number |                                | Search   Cle                             |
|                       |                                |                                          |

#### Help

To search for an account by name, enter any information about the name on the account and click search.

- Search criteria can only be entered into the Last Name and First Name areas OR the Also Known As area.
- Check the Search Voucher History checkbox in order to find accounts currently OR previously owned by anyone meeting the search criteria.

The following wildcard characters can be used to narrow and expand your search results:

- Percentage(%)--Matches any string of characters.
- Underscore(\_)--Matches any single character.

Helpful instructions are provided in the right Column