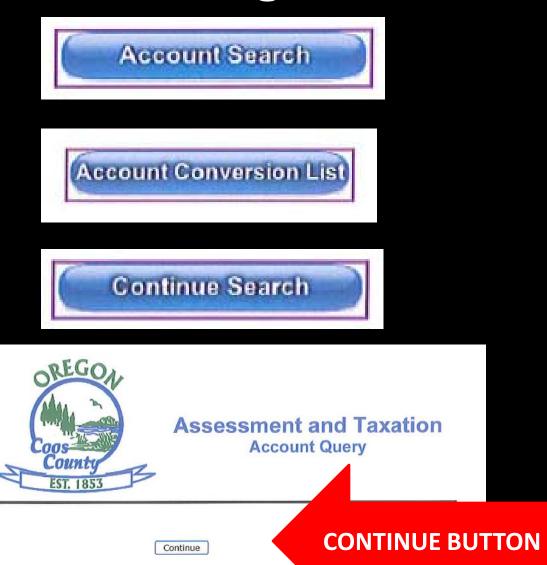

#### Advanced Account Number Search

Automatically Defaults to ACCOUNT NUMBER

#### **Account Number Search**

Advanced Search -

Account Number

3299300

**Enter without Decimal Point** 

To search for multiple accounts, separate the account numbers with a comma.

Basic Account Information