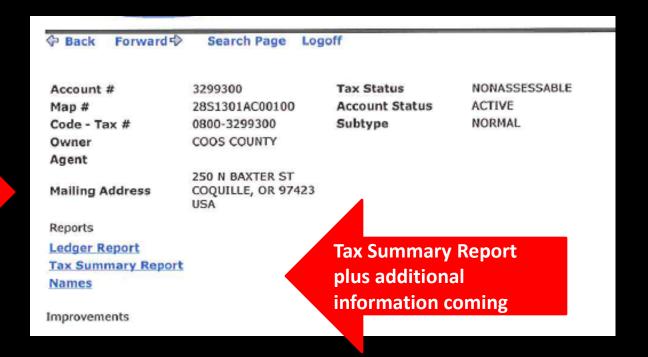

#### Tax Summary Report

**Run Report** 

#### Additional Tax Notification at bottom