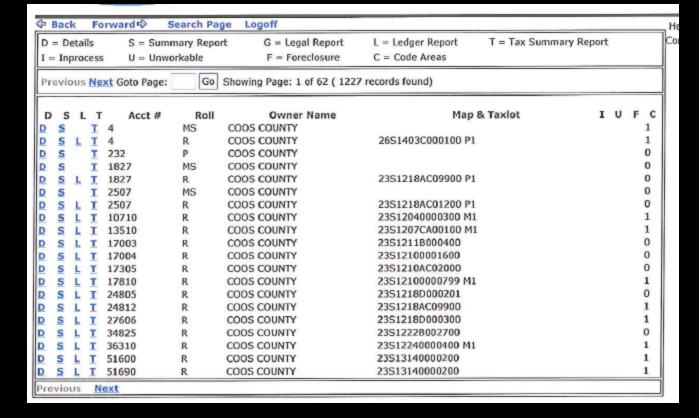

## S – Summary Report

#### **COOS County Assessor's Summary Report**

#### Real Property Assessment Report

FOR ASSESSMENT YEAR 2010 NOT OFFICIAL VALUE

September 21, 2010 11:49:50 am

| Code         |        |      |             | Plan          |                   | Land Breakdow       | n            |          |                |       |          | Trended        |
|--------------|--------|------|-------------|---------------|-------------------|---------------------|--------------|----------|----------------|-------|----------|----------------|
| Area         | ID#    | RFD  | Ex          | Zone          | Value Source      | TD%                 | LS           | Size     | Land           | Class | LUC      | RMV            |
| 1300         | 10     | R    |             | R-6           | Market            |                     | Α            | 0.00     | HS             |       | 001      | 29,140         |
|              |        |      |             |               |                   | Grand 1             | otal         | 0.00     |                |       |          | 29,140         |
| Code<br>Area | 11     |      | 'r<br>Built | Stat<br>Class | Description       | Improvement Break   | down         |          | otal<br>q. Ft. | Ex%   | MS Acct# | Trended<br>RMV |
| 1300         | 1      | 1    | 915         | 131           | CLASS 3 HSE SINGI | LE STORY            |              |          | 1,254          |       |          | 76,140         |
|              |        |      |             |               |                   | -                   | rand Total   |          | 1,254          |       |          | 76,140         |
| ode          |        |      |             |               | Exemptions/S      | Special Assessments | /Potential L | iability |                |       |          |                |
| rea          | Туре   |      |             |               |                   |                     |              |          |                |       |          |                |
| 300          |        |      |             |               |                   |                     |              |          |                |       |          |                |
| NOTA         | ATION( | S):  |             |               |                   |                     |              |          |                |       |          |                |
| 0            | UT OF  | CYCL | FAD         | DED 2006      |                   |                     |              |          |                |       |          |                |