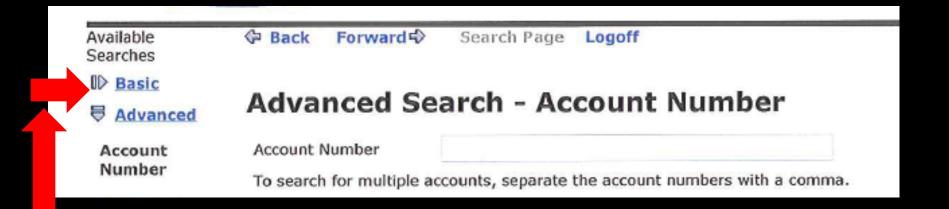

# Search Options

Automatically Defaults to "ADVANCED SEARCH", "ACCOUNT NUMBER".

Basic Search Recommended to start.

#### Advanced Account Number Search

Automatically Defaults to ACCOUNT NUMBER