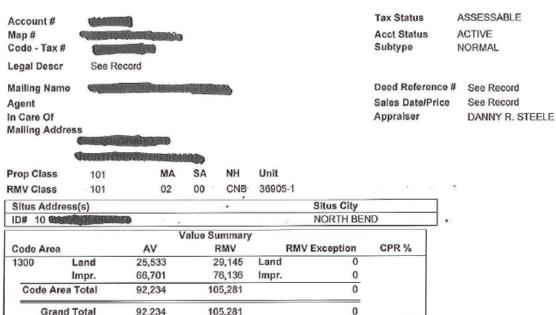

#### **COOS County Assessor's Summary Report**

#### Real Property Assessment Report

FOR ASSESSMENT YEAR 2010 NOT OFFICIAL VALUE

September 21, 2010 11:49:50 am

| Code         |        |      |             | Plan          |                   | Land Breakdow       | n            |          |                |       |          | Trended        |
|--------------|--------|------|-------------|---------------|-------------------|---------------------|--------------|----------|----------------|-------|----------|----------------|
| Area         | ID#    | RFD  | Ex          | Zone          | Value Source      | TD%                 | LS           | Size     | Land           | Class | LUC      | RMV            |
| 1300         | 10     | R    |             | R-6           | Market            |                     | Α            | 0.00     | HS             |       | 001      | 29,140         |
|              |        |      |             |               |                   | Grand 1             | otal         | 0.00     |                |       |          | 29,140         |
| Code<br>Area | 11     |      | 'r<br>Built | Stat<br>Class | Description       | Improvement Break   | down         |          | otal<br>q. Ft. | Ex%   | MS Acct# | Trended<br>RMV |
| 1300         | 1      | 1    | 915         | 131           | CLASS 3 HSE SINGI | LE STORY            |              |          | 1,254          |       |          | 76,140         |
|              |        |      |             |               |                   | -                   | rand Total   |          | 1,254          |       |          | 76,140         |
| ode          |        |      |             |               | Exemptions/S      | Special Assessments | /Potential L | iability |                |       |          |                |
| rea          | Туре   |      |             |               |                   |                     |              |          |                |       |          |                |
| 300          |        |      |             |               |                   |                     |              |          |                |       |          |                |
| NOTA         | ATION( | S):  |             |               |                   |                     |              |          |                |       |          |                |
| 0            | UT OF  | CYCL | FAD         | DED 2006      |                   |                     |              |          |                |       |          |                |