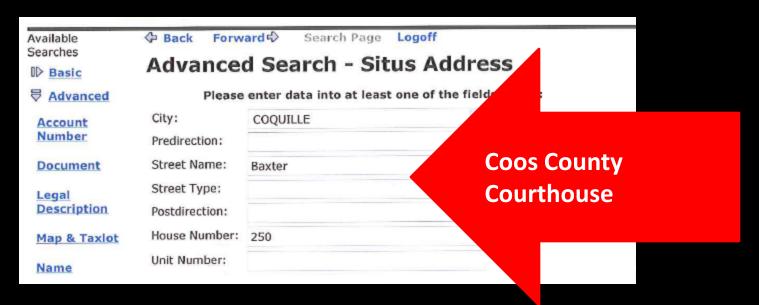

#### **ADDRESS SEARCH**

Number and StreetName

| Address                                                                                                 |     |              |        |  |  |  |  |  |
|---------------------------------------------------------------------------------------------------------|-----|--------------|--------|--|--|--|--|--|
| House Number:                                                                                           | 250 | Street Name: | Baxter |  |  |  |  |  |
| Enter Street Name Only Do Not Enter Direction(NW, SE, etc.) Do Not Enter Street Type(Rd, St, Ave, etc.) |     |              |        |  |  |  |  |  |
| Advanced Search Clear                                                                                   |     |              |        |  |  |  |  |  |