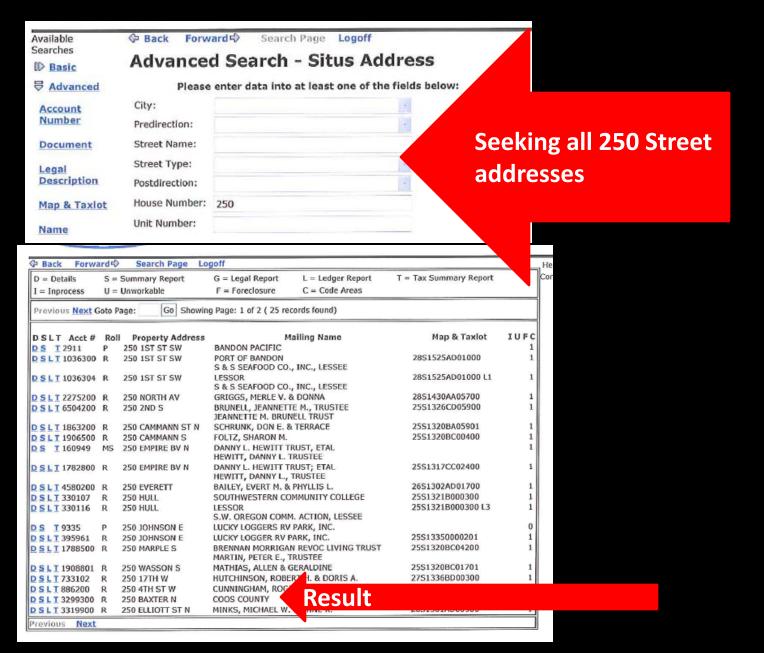

#### Site Address Search – Still Problematic

## Site Address Search – Still Problematic