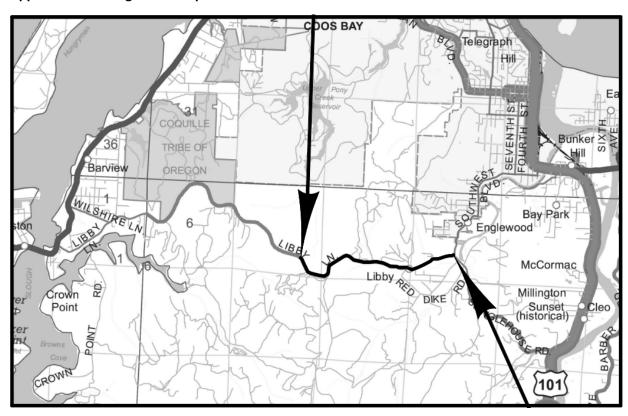

## LIBBY LANE PAVING (COOS COUNTY) PROJECT

LIBBY LANE COOS COUNTY JUNE 2024

Libby Lane Paving – From Southwest Blvd intersection to the West approximately 2.3 miles.

The Oregon Department of Transportation, in connection with Coos County proposes to pave a 2" overlay over a section of Libby Lane. The proposed project will include a full width overlay of the existing asphalt concrete pavement from the intersection of Libby Lane with Southwest Blvd/Shinglehouse Road and extending westerly to a point approximately 2.3 miles west and tying into a recently paved section of Libby Lane. There may be small sections of grind/inlay where appropriate.

## **Approximate Paving Limits Map:**