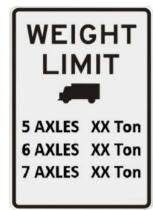

## **COOS COUNTY WEIGHT RESTRICTED BRIDGES SPECIALIZED HAULING VEHICLES**

(SHV) Bridge Postings

| Bridge No.    | Road Name              | Waterway           | Mile Point  | Posting Requirement |     |
|---------------|------------------------|--------------------|-------------|---------------------|-----|
| <u>20635</u>  | Benson Creek Extension | Copple Creek       | <u>1.33</u> | 4 axles             | 24T |
|               |                        |                    |             | 5-6 axles           | 26T |
|               |                        |                    |             | 7 axles             | 30T |
| <u>11C67J</u> | Sandy Creek Road       | W Fork Catching Ck | <u>2.51</u> | 5 axles             | 28T |
|               |                        |                    |             | 6 axles             | 28T |
|               |                        |                    |             | 7 axles             | 29T |
| <u>11C70L</u> | Sandy Creek Road       | Sandy Creek        | <u>3.9</u>  | 5 axles             | 28T |
|               |                        |                    |             | 6 axles             | 28T |
|               |                        |                    |             | 7 axles             | 29T |
| <u>11C13A</u> | Two Mile Ln            | Two Mile Creek     | <u>3.9</u>  | 5 axles             | 29T |
|               |                        |                    |             | 6 axles             | 29T |
|               |                        |                    |             | 7 axles             | 31T |