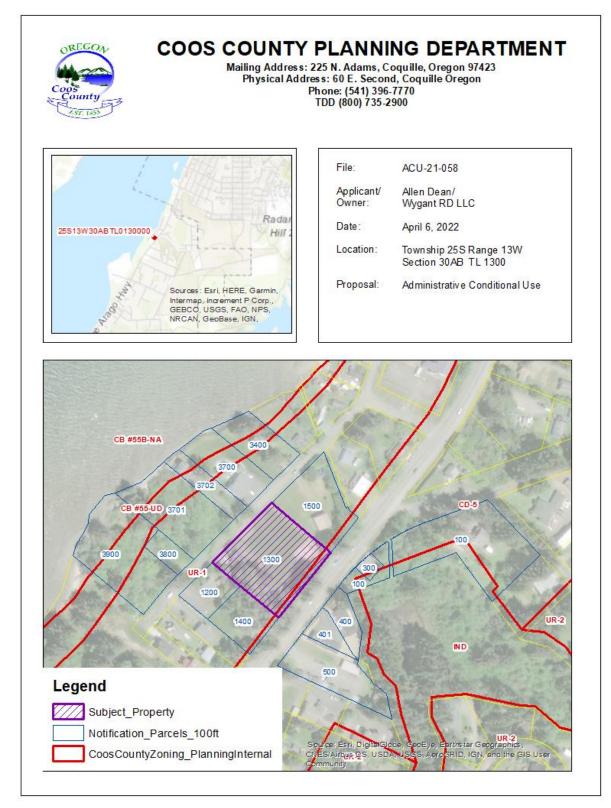

| Date of Notice:<br>File No(s): | <u>Thursday, April 07, 2022</u><br>ACU-21-058                                                                                                            |
|--------------------------------|----------------------------------------------------------------------------------------------------------------------------------------------------------|
| Proposal:                      | Request for a Land Use Approval through an Administrative Conditional Use to change the use of a Single Family Dwelling to a Vacation/Short Term Rental. |
| Applicant(s):                  | Wygant Road, LLC (Allen Dean)                                                                                                                            |
| Staff Planner:                 | Crystal Orr, Planner I                                                                                                                                   |

|                             | Property Information                          |
|-----------------------------|-----------------------------------------------|
| Account Numbers             | 380600                                        |
| Map Numbers                 | 25S1330AB-01300                               |
| Property Owners             | WYGANT ROAD, LLC                              |
|                             | 126 LOOP RD                                   |
|                             | MYRTLE CREEK, OR 97457-9442                   |
| Situs Addresses             | 64655 WYGANT RD COOS BAY, OR 97420            |
| Acreages                    | 1.09 Acres                                    |
| Zoning(s)                   | URBAN RESIDENTIAL-1 (UR-1)                    |
| Special Development         | AIRPORT - NORTH BEND - CONICAL SURFACE (NBCS) |
| Considerations and Overlays | ARCHAEOLOGICAL AREAS OF INTEREST (ARC)        |
|                             | NATURAL HAZARD - TSUNAMI (NHTHO)              |
|                             | URBAN UNINCORPORATED COMMUNITY (UUC)          |

## EXHIBIT "B" VICINITY MAP

- C. LOCATION: The subject property is located southwest of the City of Coos Bay in the Unincorporated Community of Barview. The property is accessed of Wygant Road via Cape Arago Hwy. The situs address is listed in the property details.
- **D. ZONING:** The subject property is zoned Urban Residential-1 (UR-1).

E. SITE DESCRIPTION AND SURROUNDING USES SITE DESCRIPTION AND SURROUNDING USES: The subject property is located southwest of the City of Coos Bay in the Unincorporated Community of Barview. The property is accessed off of Wygant Road via Cape Arago Highway. Within the 100-foot notification area the properties are being used for vacation rentals, a motel, vacant property, and residential properties.