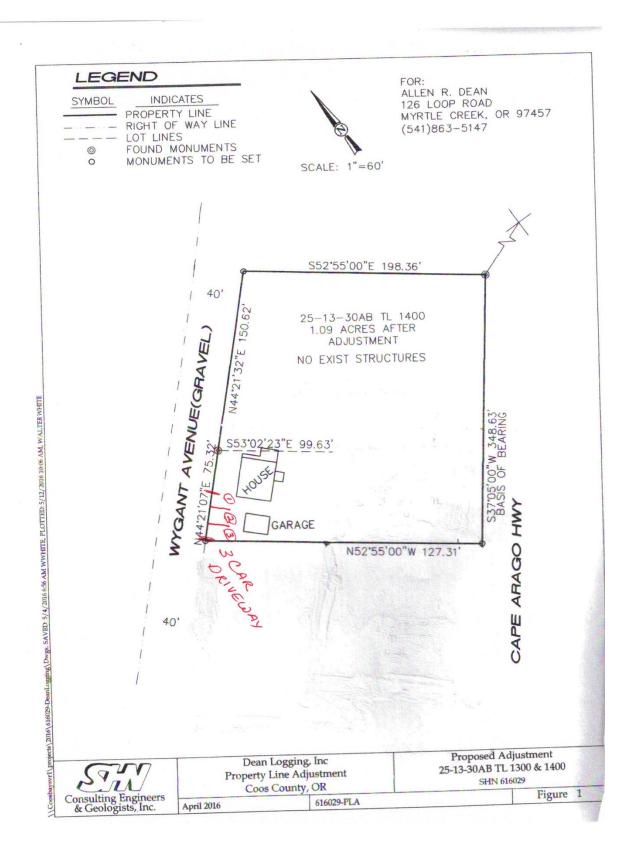

**FINDING:** This tax lot was lawfully created thru b) through a prior land use decision (PLA-16-014). Therefore, it is a lawfully created unit of land.

- C. LOCATION: The subject property is located southwest of the City of Coos Bay in the Unincorporated Community of Barview. The property is accessed of Wygant Road via Cape Arago Hwy. The situs address is listed in the property details.
- **D. ZONING:** The subject property is zoned Urban Residential-1 (UR-1).

E. SITE DESCRIPTION AND SURROUNDING USES SITE DESCRIPTION AND SURROUNDING USES: The subject property is located southwest of the City of Coos Bay in the Unincorporated Community of Barview. The property is accessed off of Wygant Road via Cape Arago Highway. Within the 100-foot notification area the properties are being used for vacation rentals, a motel, vacant property, and residential properties.