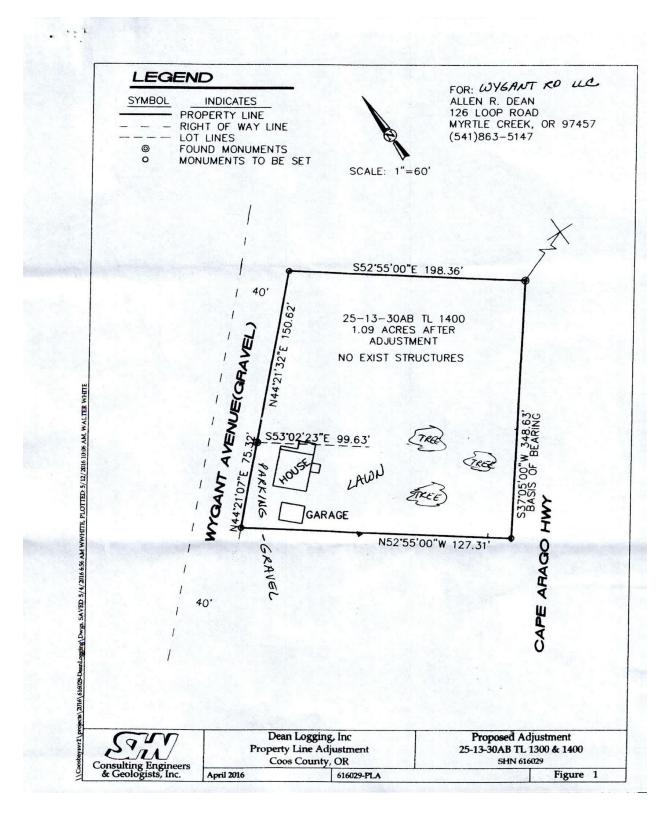

**FINDING:** This tax lot was lawfully created thru b) through a prior land use decision (PLA-16-014). Therefore, it is a lawfully created unit of land.

- C. LOCATION: The subject property is located southwest of the City of Coos Bay in the Unincorporated Community of Barview. The property is accessed of Wygant Road via Cape Arago Hwy. The situs address is listed in the property details.
- **D. ZONING:** The subject property is zoned Urban Residential-1 (UR-1).

E. SITE DESCRIPTION AND SURROUNDING USES SITE DESCRIPTION AND SURROUNDING USES: The subject property is located southwest of the City of Coos Bay in the Unincorporated Community of Barview. The property is accessed off of Wygant Road via Cape Arago Highway. Within the 100-foot notification area the properties are being used for vacation rentals, a motel, vacant property, and residential properties.