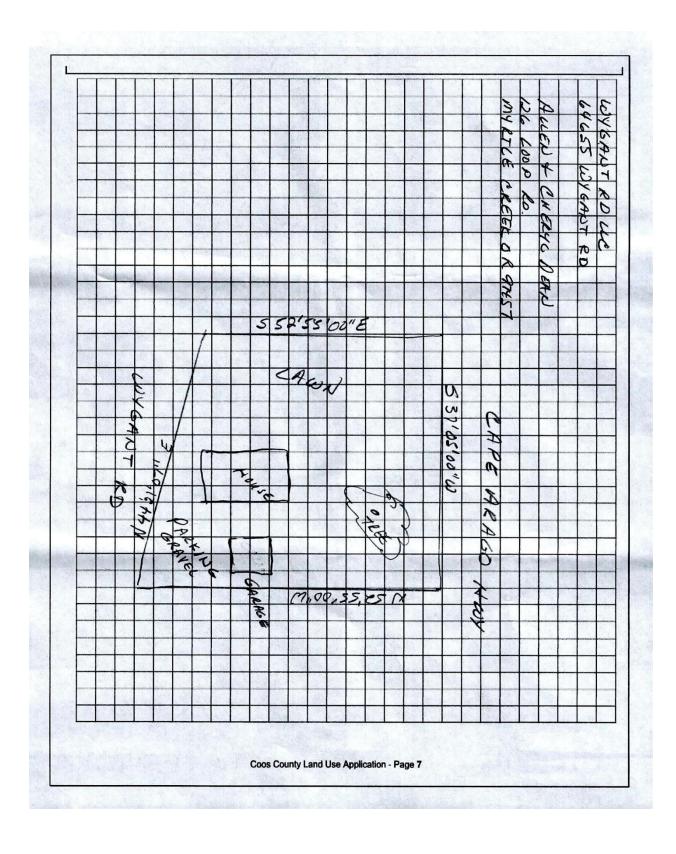

## EXHIBIT "B" VICINITY MAP

- C. LOCATION: The subject property is located southwest of the City of Coos Bay in the Unincorporated Community of Barview. The property is accessed of Wygant Road via Cape Arago Hwy. The situs address is listed in the property details.
- **D. ZONING:** The subject property is zoned Urban Residential-1 (UR-1).

E. SITE DESCRIPTION AND SURROUNDING USES SITE DESCRIPTION AND SURROUNDING USES: The subject property is located southwest of the City of Coos Bay in the Unincorporated Community of Barview. The property is accessed off of Wygant Road via Cape Arago Highway. Within the 100-foot notification area the properties are being used for vacation rentals, a motel, vacant property, and residential properties.