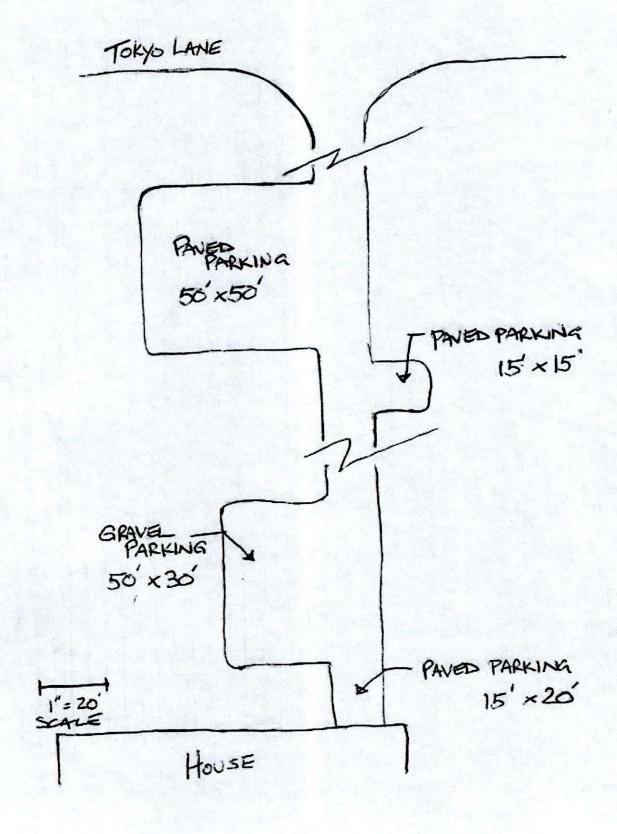

### **ACCESS INFORMATION**

The Coos County Road Department will be reviewing your proposal for safe access, driveway, road, and parking standards. There is a fee for this service. If you have questions about these services please contact the Road Department at 541-396-7660. Property Address: 88726 Tokyo Lane, Bandon, OR 97411 -Name of Access: Type of Access: County Road Is this property in the Urban Growth Boundary? No Is a new road created as part of this request? No Required parking spaces are based on the use of the property. If this is for a residential use two spaces are required. Any other use will require a separate parking plan submitted that is required to have the following items: · Current utilities and proposed utilities; Roadmaster may require drawings and specs from the Oregon Standards Specification Manual (OSSC) (current edition). The location and design of bicycle and pedestrian facilities shall be indicated on the site plan if this is a parking plan; Location of existing and proposed access point(s) on both sides of the road where applicable; Pedestrian access and circulation will be required if applicable. Internal pedestrian circulation shall be provided in new commercial, office, and multi-family residential developments through the clustering of buildings, construction of walkways, landscaping, accessways, or similar All plans (industrial and commercial) shall clearly show how the internal pedestrian and bicycle facilities of the site connect with external existing or planned facilities or systems; Distances to neighboring constructed access points, median openings (where applicable), traffic signals (where applicable), intersections, and other transportation features on both sides of the property; Number and direction of lanes to be constructed on the road plus striping plans; All planned transportation features (such as sidewalks, bikeways, auxiliary lanes, signals, etc.); and Parking and internal circulation plans including walkways and bikeways, in UGB's and UUC's. Additional requirements that may apply depending on size of proposed development. a. Traffic Study completed by a registered traffic engineer. b. Access Analysis completed by a registered traffic engineer c. Sight Distance Certification from a registered traffic engineer. Regulations regarding roads, driveways, access and parking standards can be found in Coos County Zoning and Land Development Ordinance (CCZLDO) Article 7. By signing the application I am authorizing Coos County Roadmaster or designee to enter the property to determine compliance with Access, Parking, driveway and Road Standards. Inspections should be made by calling the Road Department at 541-396-7660 Coos County Road Department Use Only Roadmaster or designee: Receipt # Bonded Date: Access Parking Driveway