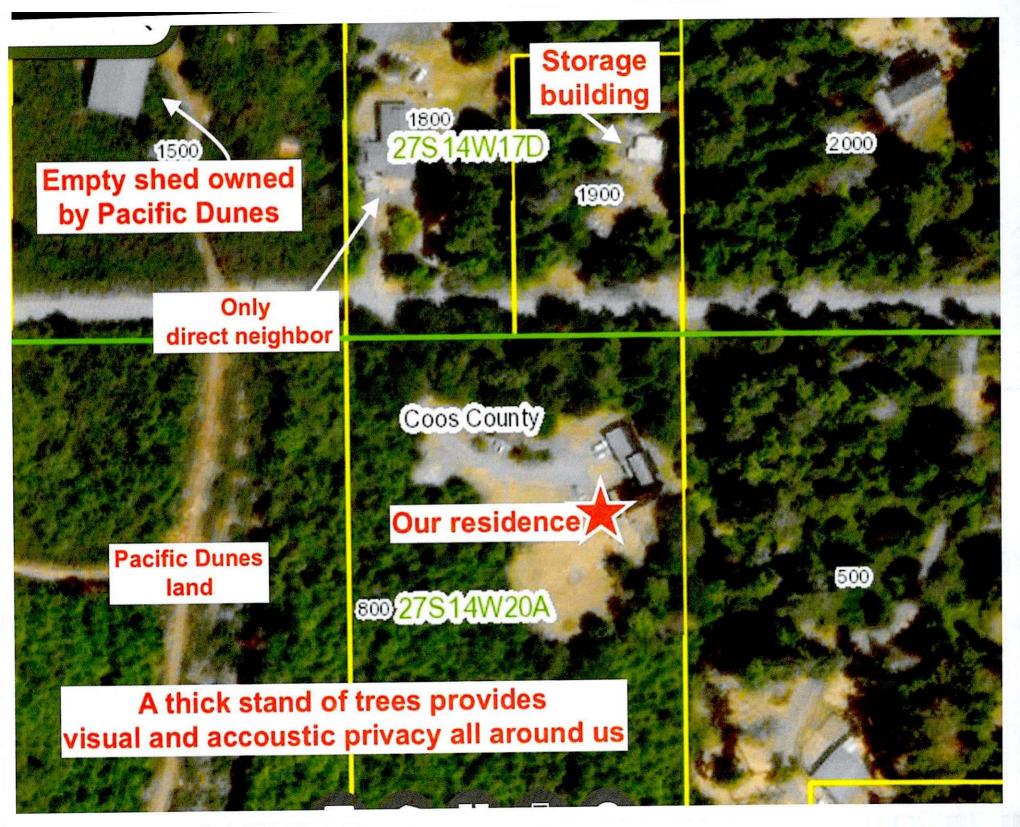

| An  | plication Check List: Please make off all steps as you complete them.                                                                                                      |
|-----|----------------------------------------------------------------------------------------------------------------------------------------------------------------------------|
| I.  | X A written statement of intent, attached to this application, with necessary supporting                                                                                   |
|     | evidence which fully and factually describes the following:                                                                                                                |
|     | 1. X A complete explanation of how the request complies with the applicable provision and criteria in the Zoning Ordinance. A planner will explain which sections of the   |
|     | Ordinance pertain to your specific request. You must address each of the Ordinance criteria on a point-by-point basis in order for this application to be deemed complete. |
|     | 2. XA description of the property in question, including, but not limited to the following size, vegetation, crops grown, access, existing buildings, topography, etc.     |
|     | 3. X A complete description of the request, including any new structures proposed.                                                                                         |
|     | 4. If applicable, documentation from sewer and water district showing availability for                                                                                     |
|     | connection.                                                                                                                                                                |
| II. | A plot plan (map) of the property. Please indicate the following on your plot plan:                                                                                        |
|     | 1. Location of all existing and proposed buildings and structures                                                                                                          |
|     | 2. Existing County Road, public right-of-way or other means of legal access                                                                                                |
|     | 3. \(\overline{\times}\) Location of any existing septic systems and designated repair areas                                                                               |
|     | 4. Limits of 100-year floodplain elevation (if applicable)                                                                                                                 |
|     | 5. x Vegetation on the property                                                                                                                                            |
|     | HT NOTE 프로젝트 프로그램 프로그램 프로그램 (1985년 1985년 1985년 1985년 1987년 1987년 1987년 1987년 1987년 1987년 1987년 1987년 1987년 198                                                             |
|     | E to the develling                                                                                                                                                         |
|     |                                                                                                                                                                            |
|     | location location                                                                                                                                                          |
| II. | A copy of the current deed, including the legal description, of the subject property.                                                                                      |