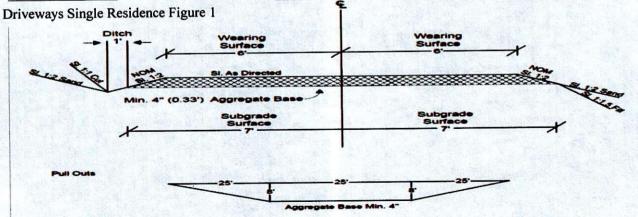

### **ACCESS INFORMATION**

The Coos County Road Department will be reviewing your proposal for safe access, driveway, road, and parking standards. There is a fee for this service. If you have questions about these services please contact the Road Department at 541-396-7660. Property Address: 88726 Tokyo Lane, Bandon, OR 97411 -Name of Access: Type of Access: County Road Is this property in the Urban Growth Boundary? No Is a new road created as part of this request? No Required parking spaces are based on the use of the property. If this is for a residential use two spaces are required. Any other use will require a separate parking plan submitted that is required to have the following items: · Current utilities and proposed utilities; Roadmaster may require drawings and specs from the Oregon Standards Specification Manual (OSSC) (current edition). The location and design of bicycle and pedestrian facilities shall be indicated on the site plan if this is a parking plan; Location of existing and proposed access point(s) on both sides of the road where applicable; Pedestrian access and circulation will be required if applicable. Internal pedestrian circulation shall be provided in new commercial, office, and multi-family residential developments through the clustering of buildings, construction of walkways, landscaping, accessways, or similar All plans (industrial and commercial) shall clearly show how the internal pedestrian and bicycle facilities of the site connect with external existing or planned facilities or systems; Distances to neighboring constructed access points, median openings (where applicable), traffic signals (where applicable), intersections, and other transportation features on both sides of the property; Number and direction of lanes to be constructed on the road plus striping plans; All planned transportation features (such as sidewalks, bikeways, auxiliary lanes, signals, etc.); and Parking and internal circulation plans including walkways and bikeways, in UGB's and UUC's. Additional requirements that may apply depending on size of proposed development. a. Traffic Study completed by a registered traffic engineer. b. Access Analysis completed by a registered traffic engineer c. Sight Distance Certification from a registered traffic engineer. Regulations regarding roads, driveways, access and parking standards can be found in Coos County Zoning and Land Development Ordinance (CCZLDO) Article 7. By signing the application I am authorizing Coos County Roadmaster or designee to enter the property to determine compliance with Access, Parking, driveway and Road Standards. Inspections should be made by calling the Road Department at 541-396-7660 Coos County Road Department Use Only Roadmaster or designee: Receipt # Bonded Date: Access Parking Driveway