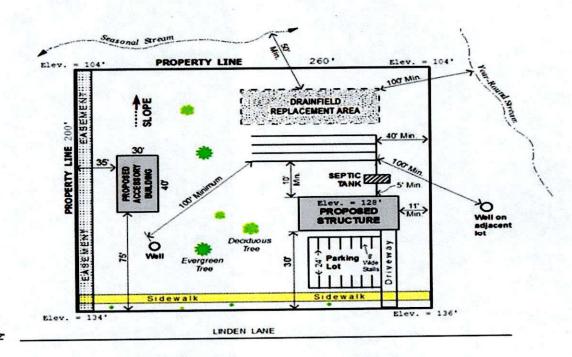

| An  | plication Check List: Please make off all steps as you complete them.                                                                                                      |
|-----|----------------------------------------------------------------------------------------------------------------------------------------------------------------------------|
| I.  | X A written statement of intent, attached to this application, with necessary supporting                                                                                   |
|     | evidence which fully and factually describes the following:                                                                                                                |
|     | 1. X A complete explanation of how the request complies with the applicable provision and criteria in the Zoning Ordinance. A planner will explain which sections of the   |
|     | Ordinance pertain to your specific request. You must address each of the Ordinance criteria on a point-by-point basis in order for this application to be deemed complete. |
|     | 2. XA description of the property in question, including, but not limited to the following size, vegetation, crops grown, access, existing buildings, topography, etc.     |
|     | 3. X A complete description of the request, including any new structures proposed.                                                                                         |
|     | 4. If applicable, documentation from sewer and water district showing availability for                                                                                     |
|     | connection.                                                                                                                                                                |
| II. | A plot plan (map) of the property. Please indicate the following on your plot plan:                                                                                        |
|     | 1. Location of all existing and proposed buildings and structures                                                                                                          |
|     | 2. Existing County Road, public right-of-way or other means of legal access                                                                                                |
|     | 3. \(\overline{\times}\) Location of any existing septic systems and designated repair areas                                                                               |
|     | 4. Limits of 100-year floodplain elevation (if applicable)                                                                                                                 |
|     | 5. x Vegetation on the property                                                                                                                                            |
|     | HT NOTE 프로젝트 프로그램 프로그램 프로그램 (1985년 1985년 1985년 1985년 1987년 1987년 1987년 1987년 1987년 1987년 1987년 1987년 1987년 198                                                             |
|     | E to the develling                                                                                                                                                         |
|     |                                                                                                                                                                            |
|     | location location                                                                                                                                                          |
| II. | A copy of the current deed, including the legal description, of the subject property.                                                                                      |