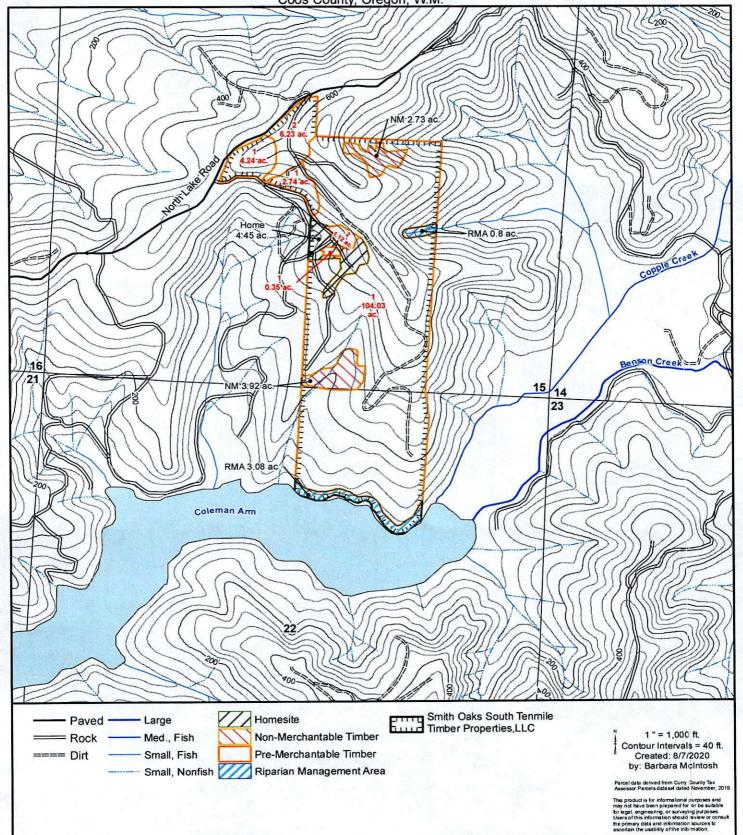

### Smith Oaks South Tenmile Timber Properties, LLC Property and Stand Type Map

P.O. Box 761 North Bend, OR 97459 Portions of T 23 South, R 12 West, Sec. 15 & 22 Coos County, Oregon, W.M.