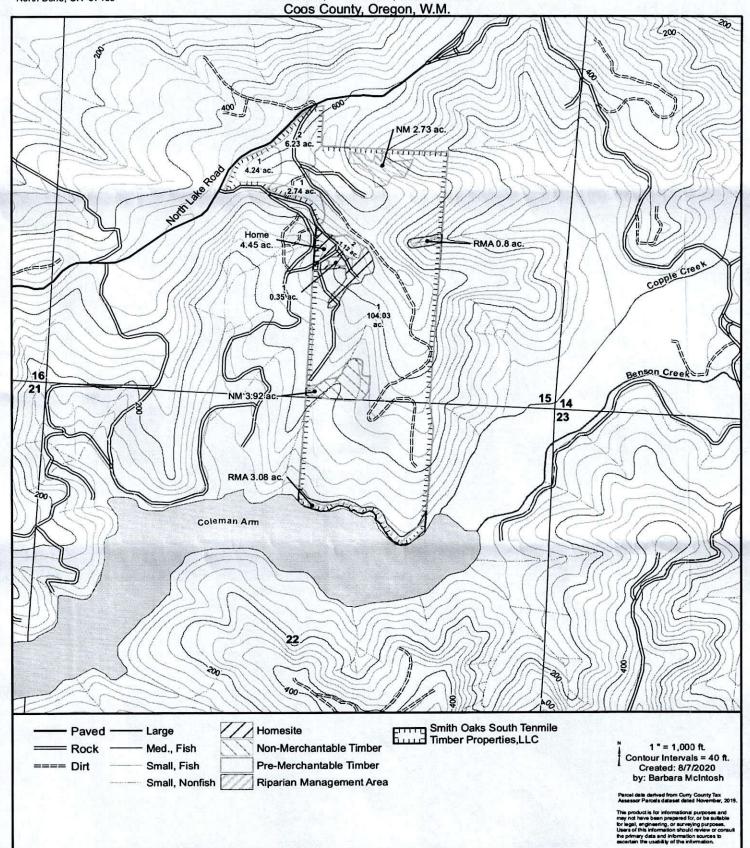

### Smith Oaks South Tenmile Timber Properties, LLC Property and Stand Type Map

P.O. Box 761 North Bend, OR 97459 Portions of T 23 South, R 12 West, Sec. 15 & 22 Coos County, Oregon, W.M.