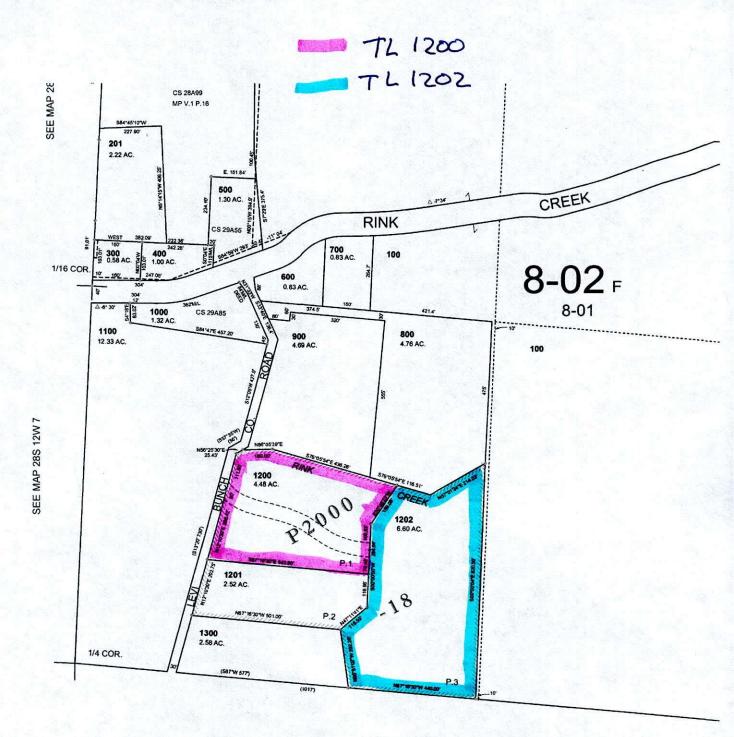

### SUBMIT TO COOS COUNTY PLANNING DEPT. AT 225 N. ADAMS STREET OR MAIL TO: COOS COUNTY PLANNING 250 N. BAXTER, COQUILLE OR 97423. EMAIL

PLANNING@CO.COOS.OR.US PHONE: 541-396-7770

|                                                                                                |                                      | FILE NUMBER: PLA-2) -032                                                       |
|------------------------------------------------------------------------------------------------|--------------------------------------|--------------------------------------------------------------------------------|
| Date Received:                                                                                 | Receipt #:                           | Received by:                                                                   |
| This application shall                                                                         | be filled out electro                | onically. If you need assistance please contact staff. If the                  |
|                                                                                                |                                      | pplication will not be processed.  Gile number is required prior to submittal) |
|                                                                                                | LAND IN                              | FORMATION                                                                      |
| A. Land Owner(s) Owen, I<br>Mailing address: 56567 Levi Bunc                                   | Bevrey Y.<br>h Rd., Coquille, Oregon | 97423                                                                          |
| Phone: 541-396-2047                                                                            |                                      | Email:                                                                         |
| Township: Range: 28S 12W                                                                       | Section: ¼ Section 8 B               | on: 1/16 Section: Tax lot:<br>Select 1200                                      |
| Tax Account Number(s): 84850                                                                   |                                      | Zone: Select Zone Rural Residential-2 (RR-2)                                   |
| Acreage Prior to Adjustment: 4.48                                                              | 3                                    | Acreage After the Adjusment 3.70                                               |
| <b>B.</b> Land Owner(s) Ulmer, Ger<br>Mailing address: 56565 Levi Bunch<br>Phone: 541-396-5619 | Rd,. Coquille, Oregon                | 97423<br>Email:                                                                |
|                                                                                                | ion: ¼ Section:                      | /16 Section:                                                                   |
| 28S 12W 8                                                                                      | B S                                  | elect 1202                                                                     |
| Tax Account Number(s) 848503                                                                   | Z                                    | one Rural Residential-2 (RR-2)                                                 |
| Acreage Prior to Adjustment: 6.6                                                               |                                      | creage After the Adjustment 7.38                                               |
| C. Surveyor Clyde F. Mulkins                                                                   |                                      |                                                                                |
| Mailing Address PO Box 809, Nor                                                                | h Bend. OR 97459                     |                                                                                |
| Phone #: 541-751-8900                                                                          | Er                                   | nail: mandrllc@frontier.com                                                    |

Any property information may be obtained from a tax statement or can be found on the County Assessor's webpage at the following links: <u>Map Information</u> Or <u>Account Information</u>

|              |                                                                                                                                                                                                                                                                                                                                                                                                                                                                                                                                                                                                       | nat all the required documents have been submitted with sult in an incomplete application or denial.        | the application. Fa  | ilure to submit          |  |  |  |  |
|--------------|-------------------------------------------------------------------------------------------------------------------------------------------------------------------------------------------------------------------------------------------------------------------------------------------------------------------------------------------------------------------------------------------------------------------------------------------------------------------------------------------------------------------------------------------------------------------------------------------------------|-------------------------------------------------------------------------------------------------------------|----------------------|--------------------------|--|--|--|--|
|              |                                                                                                                                                                                                                                                                                                                                                                                                                                                                                                                                                                                                       | e Property Line Adjustment:                                                                                 |                      |                          |  |  |  |  |
|              |                                                                                                                                                                                                                                                                                                                                                                                                                                                                                                                                                                                                       | 2 more room for the front lawn their home.                                                                  |                      |                          |  |  |  |  |
| The state of |                                                                                                                                                                                                                                                                                                                                                                                                                                                                                                                                                                                                       |                                                                                                             |                      |                          |  |  |  |  |
| e di mes     |                                                                                                                                                                                                                                                                                                                                                                                                                                                                                                                                                                                                       |                                                                                                             |                      |                          |  |  |  |  |
|              |                                                                                                                                                                                                                                                                                                                                                                                                                                                                                                                                                                                                       |                                                                                                             |                      |                          |  |  |  |  |
| 4            |                                                                                                                                                                                                                                                                                                                                                                                                                                                                                                                                                                                                       |                                                                                                             |                      | and the second           |  |  |  |  |
| <u></u>      |                                                                                                                                                                                                                                                                                                                                                                                                                                                                                                                                                                                                       | nd after vicinity map locating the proposed line adjustments, partitions, other units of land and roadways. | ent or elimination i | n relocation to adjacent |  |  |  |  |
| •            | A plot plan showing the existing boundary lines of the lots or parcels affected by the line adjustment and approximate location for the proposed adjustment line. The plot plan needs reflect structures as follows:  1. Within Farm and Forest at least within 30 feet of the property boundaries.  2. Within Rural Residential at least 10 feet of the property boundaries.  3. Within Controlled Development at least within 20 feet of the boundaries.  4. Within Estuary Zones at least within 10 feet of the boundaries.  5. Within Commercial and Industrial within 10 feet of the boundaries. |                                                                                                             |                      |                          |  |  |  |  |
|              | If there is no required dis                                                                                                                                                                                                                                                                                                                                                                                                                                                                                                                                                                           | o development within distance listed above the plan need stance.                                            | ds to indicate not d | evelopment within the    |  |  |  |  |
| V            | A current property report (less than 6 months old) indicating any taxes, assessment or liens against the properties, restrictive covenants and rights-of-way, and ownerships of the property. A title report is accept this shall be for both properties. At the minimum a deed showing the current lien holders, reference to easements, covenants and ownership will be accepted for both properties. A notice will be provided to any holder as part of this process.                                                                                                                              |                                                                                                             |                      |                          |  |  |  |  |
|              |                                                                                                                                                                                                                                                                                                                                                                                                                                                                                                                                                                                                       | Please list all Lien Holders name                                                                           | s and addresses:     |                          |  |  |  |  |
|              | Property 1:                                                                                                                                                                                                                                                                                                                                                                                                                                                                                                                                                                                           | none                                                                                                        |                      |                          |  |  |  |  |
|              | Property 2:                                                                                                                                                                                                                                                                                                                                                                                                                                                                                                                                                                                           | Oregon First Community Credit Union, 200 N Adam St, Coo                                                     | uille, OR 97423      |                          |  |  |  |  |
| V            | Please ansy                                                                                                                                                                                                                                                                                                                                                                                                                                                                                                                                                                                           | wer the following:                                                                                          |                      |                          |  |  |  |  |
|              | Will the adj                                                                                                                                                                                                                                                                                                                                                                                                                                                                                                                                                                                          | ustment create an additional Unit of land?                                                                  | Yes 🔲                | No 🗸                     |  |  |  |  |
|              | Does proper                                                                                                                                                                                                                                                                                                                                                                                                                                                                                                                                                                                           | ty 1 currently meet the minimum parcel/lot size?                                                            | Yes 🗹                | No 🗆                     |  |  |  |  |
|              | Does proper                                                                                                                                                                                                                                                                                                                                                                                                                                                                                                                                                                                           | ty 2 currently meet the mimimum parcel/lot size?                                                            | Yes 🗹                | No 🗆                     |  |  |  |  |
|              |                                                                                                                                                                                                                                                                                                                                                                                                                                                                                                                                                                                                       |                                                                                                             |                      |                          |  |  |  |  |

|                                           | Was property one created through a land division?                                                                                                                                                                                                                                                                                                     | <b>,</b>               | res 🗹                        | No 🗆                                       |
|-------------------------------------------|-------------------------------------------------------------------------------------------------------------------------------------------------------------------------------------------------------------------------------------------------------------------------------------------------------------------------------------------------------|------------------------|------------------------------|--------------------------------------------|
|                                           | Was property two created through a land division?                                                                                                                                                                                                                                                                                                     | •                      | res 🗹                        | No 🗆                                       |
|                                           | Are there structures on the property?                                                                                                                                                                                                                                                                                                                 |                        | Yes 🗸                        | No 🗆                                       |
|                                           | If there are structures please provide how far they are in feet from t                                                                                                                                                                                                                                                                                | the adjuste            | ed boundary                  | line:                                      |
|                                           | Is there a sanitation system on the one or both properties, if so, plea                                                                                                                                                                                                                                                                               | ase indica             | Yes 🗸                        | f system No Dic Sewer                      |
|                                           | Is property one going to result in less than an acre and contain a dw                                                                                                                                                                                                                                                                                 | velling?               | Yes                          | No 🗸                                       |
|                                           | Is property two going to result in less than an acre and contain a dw                                                                                                                                                                                                                                                                                 | velling?               | Yes                          | No 🗹                                       |
|                                           | Is one or both properties zoned Exclusive Farm Use or Forest?                                                                                                                                                                                                                                                                                         |                        | Yes                          | No 🗹                                       |
|                                           | Will the property cross zone boundaries? If so, a variance request v                                                                                                                                                                                                                                                                                  | will be req            | uired. Yes                   | s No                                       |
|                                           | Will the property line adjustment change the access point?                                                                                                                                                                                                                                                                                            |                        | Yes□                         | No 🗹                                       |
| property be information                   | .0.150 Application Requirements: Applications for development (incooundary) or land use actions shall be filled on forms prescribed by toon and evidence necessary to demonstrate compliance with the applicand be accompanied by the appropriate fee.                                                                                                | the County             | y and shall i                | nclude sufficient                          |
| County Zo<br>or enlarge<br>under the      | the duty of the Planning Director or his/her authorized representative oning and Land Development Ordinance pertaining to zoning, land usement of any structure and land divisions including the relocation of jurisdiction of this Ordinance. Therefore, if any violations of the order will not be processed unless other resolutions are possible. | use, the co            | onstruction, on lines within | erection, location<br>Coos County          |
| of the legal<br>and submit<br>that any au | Igment Statement: I hereby declare that I am the legal owner of owner of record and I am authorized to obtain land use approtal information provided are true and correct to the best of my other into the land use approval may be revoked if it is determents, misrepresentation or in error.                                                       | ovals. The<br>y knowle | e statemen<br>dge and be     | ts within this form<br>elief. I understand |
| Property                                  | Owner + Patr                                                                                                                                                                                                                                                                                                                                          | icio                   | d u                          | Omer 7/9/2                                 |
|                                           | * Ber                                                                                                                                                                                                                                                                                                                                                 | ulply (                | Coly                         | Omer 7/9/2021                              |