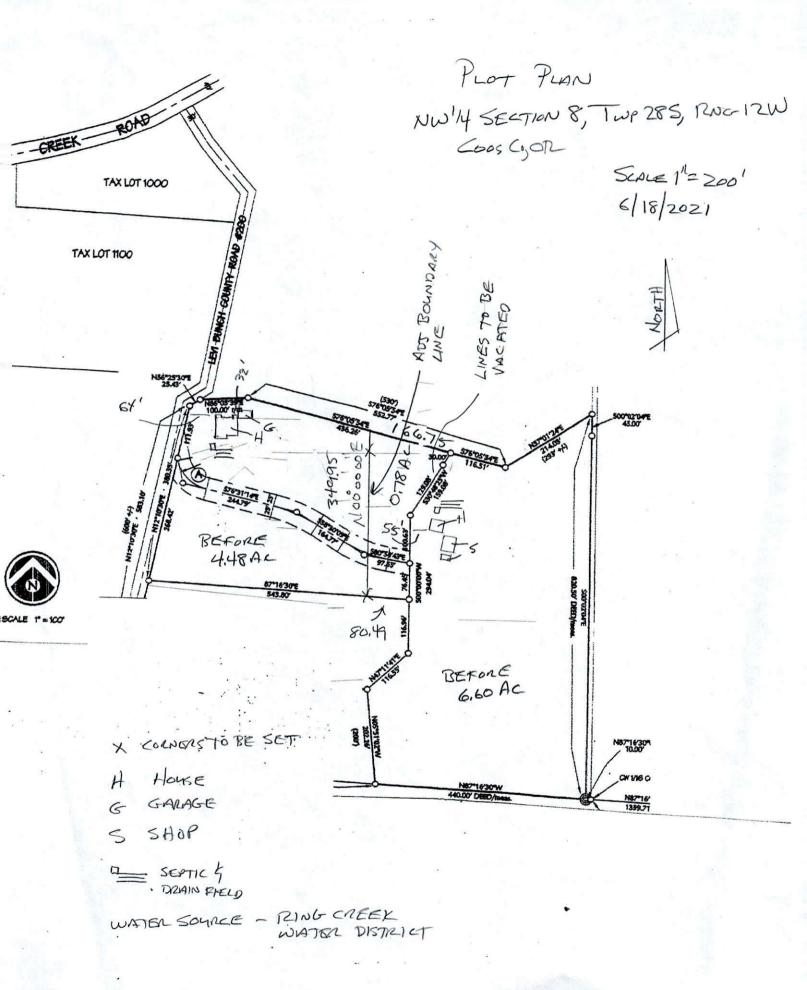

Any property information may be obtained from a tax statement or can be found on the County Assessor's webpage at the following links: <u>Map Information</u> Or <u>Account Information</u>

|              |                                                                                                                                                                                                                                                                                                                                                                                                                                                                                                                                                                                                       | nat all the required documents have been submitted with sult in an incomplete application or denial.        | the application. Fa  | ilure to submit          |  |  |  |  |
|--------------|-------------------------------------------------------------------------------------------------------------------------------------------------------------------------------------------------------------------------------------------------------------------------------------------------------------------------------------------------------------------------------------------------------------------------------------------------------------------------------------------------------------------------------------------------------------------------------------------------------|-------------------------------------------------------------------------------------------------------------|----------------------|--------------------------|--|--|--|--|
|              |                                                                                                                                                                                                                                                                                                                                                                                                                                                                                                                                                                                                       | e Property Line Adjustment:                                                                                 |                      |                          |  |  |  |  |
|              |                                                                                                                                                                                                                                                                                                                                                                                                                                                                                                                                                                                                       | 2 more room for the front lawn their home.                                                                  |                      |                          |  |  |  |  |
| The state of |                                                                                                                                                                                                                                                                                                                                                                                                                                                                                                                                                                                                       |                                                                                                             |                      |                          |  |  |  |  |
| e di mes     |                                                                                                                                                                                                                                                                                                                                                                                                                                                                                                                                                                                                       |                                                                                                             |                      |                          |  |  |  |  |
|              |                                                                                                                                                                                                                                                                                                                                                                                                                                                                                                                                                                                                       |                                                                                                             |                      |                          |  |  |  |  |
| 4            |                                                                                                                                                                                                                                                                                                                                                                                                                                                                                                                                                                                                       |                                                                                                             |                      | and the second           |  |  |  |  |
| <u></u>      |                                                                                                                                                                                                                                                                                                                                                                                                                                                                                                                                                                                                       | nd after vicinity map locating the proposed line adjustments, partitions, other units of land and roadways. | ent or elimination i | n relocation to adjacent |  |  |  |  |
| •            | A plot plan showing the existing boundary lines of the lots or parcels affected by the line adjustment and approximate location for the proposed adjustment line. The plot plan needs reflect structures as follows:  1. Within Farm and Forest at least within 30 feet of the property boundaries.  2. Within Rural Residential at least 10 feet of the property boundaries.  3. Within Controlled Development at least within 20 feet of the boundaries.  4. Within Estuary Zones at least within 10 feet of the boundaries.  5. Within Commercial and Industrial within 10 feet of the boundaries. |                                                                                                             |                      |                          |  |  |  |  |
|              | If there is no required dis                                                                                                                                                                                                                                                                                                                                                                                                                                                                                                                                                                           | o development within distance listed above the plan need stance.                                            | ds to indicate not d | evelopment within the    |  |  |  |  |
| V            | A current property report (less than 6 months old) indicating any taxes, assessment or liens against the properties, restrictive covenants and rights-of-way, and ownerships of the property. A title report is accept this shall be for both properties. At the minimum a deed showing the current lien holders, reference to easements, covenants and ownership will be accepted for both properties. A notice will be provided to any holder as part of this process.                                                                                                                              |                                                                                                             |                      |                          |  |  |  |  |
|              |                                                                                                                                                                                                                                                                                                                                                                                                                                                                                                                                                                                                       | Please list all Lien Holders name                                                                           | s and addresses:     |                          |  |  |  |  |
|              | Property 1:                                                                                                                                                                                                                                                                                                                                                                                                                                                                                                                                                                                           | none                                                                                                        |                      |                          |  |  |  |  |
|              | Property 2:                                                                                                                                                                                                                                                                                                                                                                                                                                                                                                                                                                                           | Oregon First Community Credit Union, 200 N Adam St, Coo                                                     | uille, OR 97423      |                          |  |  |  |  |
| V            | Please ansy                                                                                                                                                                                                                                                                                                                                                                                                                                                                                                                                                                                           | wer the following:                                                                                          |                      |                          |  |  |  |  |
|              | Will the adj                                                                                                                                                                                                                                                                                                                                                                                                                                                                                                                                                                                          | ustment create an additional Unit of land?                                                                  | Yes 🔲                | No 🗸                     |  |  |  |  |
|              | Does proper                                                                                                                                                                                                                                                                                                                                                                                                                                                                                                                                                                                           | ty 1 currently meet the minimum parcel/lot size?                                                            | Yes 🗹                | No 🗆                     |  |  |  |  |
|              | Does proper                                                                                                                                                                                                                                                                                                                                                                                                                                                                                                                                                                                           | ty 2 currently meet the mimimum parcel/lot size?                                                            | Yes 🗹                | No 🗆                     |  |  |  |  |
|              |                                                                                                                                                                                                                                                                                                                                                                                                                                                                                                                                                                                                       |                                                                                                             |                      |                          |  |  |  |  |