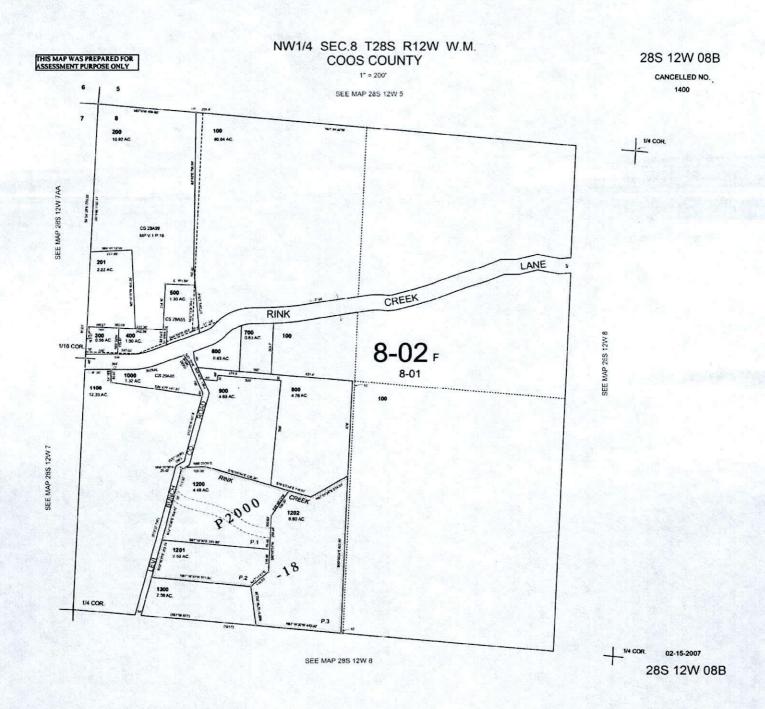

### SUBMIT TO COOS COUNTY PLANNING DEPT. AT 225 N. ADAMS STREET OR MAIL TO: COOS COUNTY PLANNING 250 N. BAXTER, COQUILLE OR 97423. EMAIL

PLANNING@CO.COOS.OR.US PHONE: 541-396-7770

|                                                                                                |                                      | FILE NUMBER: PLA-2) -032                                                       |
|------------------------------------------------------------------------------------------------|--------------------------------------|--------------------------------------------------------------------------------|
| Date Received:                                                                                 | Receipt #:                           | Received by:                                                                   |
| This application shall                                                                         | be filled out electro                | onically. If you need assistance please contact staff. If the                  |
|                                                                                                |                                      | pplication will not be processed.  Gile number is required prior to submittal) |
|                                                                                                | LAND IN                              | FORMATION                                                                      |
| A. Land Owner(s) Owen, I<br>Mailing address: 56567 Levi Bunc                                   | Bevrey Y.<br>h Rd., Coquille, Oregon | 97423                                                                          |
| Phone: 541-396-2047                                                                            |                                      | Email:                                                                         |
| Township: Range: 28S 12W                                                                       | Section: ¼ Section 8 B               | on: 1/16 Section: Tax lot:<br>Select 1200                                      |
| Tax Account Number(s): 84850                                                                   |                                      | Zone: Select Zone Rural Residential-2 (RR-2)                                   |
| Acreage Prior to Adjustment: 4.48                                                              | 3                                    | Acreage After the Adjusment 3.70                                               |
| <b>B.</b> Land Owner(s) Ulmer, Ger<br>Mailing address: 56565 Levi Bunch<br>Phone: 541-396-5619 | Rd,. Coquille, Oregon                | 97423<br>Email:                                                                |
|                                                                                                | ion: ¼ Section:                      | /16 Section:                                                                   |
| 28S 12W 8                                                                                      | B S                                  | elect 1202                                                                     |
| Tax Account Number(s) 848503                                                                   | Z                                    | one Rural Residential-2 (RR-2)                                                 |
| Acreage Prior to Adjustment: 6.6                                                               |                                      | creage After the Adjustment 7.38                                               |
| C. Surveyor Clyde F. Mulkins                                                                   |                                      |                                                                                |
| Mailing Address PO Box 809, Nor                                                                | h Bend. OR 97459                     |                                                                                |
| Phone #: 541-751-8900                                                                          | Er                                   | nail: mandrllc@frontier.com                                                    |

Any property information may be obtained from a tax statement or can be found on the County Assessor's webpage at the following links: <u>Map Information</u> Or <u>Account Information</u>

|              |                                                                                                                                                                                                                                                                                                                                                                                                                                                                                                                                                                                                       | nat all the required documents have been submitted with sult in an incomplete application or denial.        | the application. Fa  | ilure to submit          |  |  |  |  |
|--------------|-------------------------------------------------------------------------------------------------------------------------------------------------------------------------------------------------------------------------------------------------------------------------------------------------------------------------------------------------------------------------------------------------------------------------------------------------------------------------------------------------------------------------------------------------------------------------------------------------------|-------------------------------------------------------------------------------------------------------------|----------------------|--------------------------|--|--|--|--|
|              |                                                                                                                                                                                                                                                                                                                                                                                                                                                                                                                                                                                                       | e Property Line Adjustment:                                                                                 |                      |                          |  |  |  |  |
|              |                                                                                                                                                                                                                                                                                                                                                                                                                                                                                                                                                                                                       | 2 more room for the front lawn their home.                                                                  |                      |                          |  |  |  |  |
| The state of |                                                                                                                                                                                                                                                                                                                                                                                                                                                                                                                                                                                                       |                                                                                                             |                      |                          |  |  |  |  |
| e di mes     |                                                                                                                                                                                                                                                                                                                                                                                                                                                                                                                                                                                                       |                                                                                                             |                      |                          |  |  |  |  |
|              |                                                                                                                                                                                                                                                                                                                                                                                                                                                                                                                                                                                                       |                                                                                                             |                      |                          |  |  |  |  |
| 4            |                                                                                                                                                                                                                                                                                                                                                                                                                                                                                                                                                                                                       |                                                                                                             |                      | and the second           |  |  |  |  |
| <u></u>      |                                                                                                                                                                                                                                                                                                                                                                                                                                                                                                                                                                                                       | nd after vicinity map locating the proposed line adjustments, partitions, other units of land and roadways. | ent or elimination i | n relocation to adjacent |  |  |  |  |
| •            | A plot plan showing the existing boundary lines of the lots or parcels affected by the line adjustment and approximate location for the proposed adjustment line. The plot plan needs reflect structures as follows:  1. Within Farm and Forest at least within 30 feet of the property boundaries.  2. Within Rural Residential at least 10 feet of the property boundaries.  3. Within Controlled Development at least within 20 feet of the boundaries.  4. Within Estuary Zones at least within 10 feet of the boundaries.  5. Within Commercial and Industrial within 10 feet of the boundaries. |                                                                                                             |                      |                          |  |  |  |  |
|              | If there is no required dis                                                                                                                                                                                                                                                                                                                                                                                                                                                                                                                                                                           | o development within distance listed above the plan need stance.                                            | ds to indicate not d | evelopment within the    |  |  |  |  |
| V            | A current property report (less than 6 months old) indicating any taxes, assessment or liens against the properties, restrictive covenants and rights-of-way, and ownerships of the property. A title report is accept this shall be for both properties. At the minimum a deed showing the current lien holders, reference to easements, covenants and ownership will be accepted for both properties. A notice will be provided to any holder as part of this process.                                                                                                                              |                                                                                                             |                      |                          |  |  |  |  |
|              |                                                                                                                                                                                                                                                                                                                                                                                                                                                                                                                                                                                                       | Please list all Lien Holders name                                                                           | s and addresses:     |                          |  |  |  |  |
|              | Property 1:                                                                                                                                                                                                                                                                                                                                                                                                                                                                                                                                                                                           | none                                                                                                        |                      |                          |  |  |  |  |
|              | Property 2:                                                                                                                                                                                                                                                                                                                                                                                                                                                                                                                                                                                           | Oregon First Community Credit Union, 200 N Adam St, Coo                                                     | uille, OR 97423      |                          |  |  |  |  |
| V            | Please ansy                                                                                                                                                                                                                                                                                                                                                                                                                                                                                                                                                                                           | wer the following:                                                                                          |                      |                          |  |  |  |  |
|              | Will the adj                                                                                                                                                                                                                                                                                                                                                                                                                                                                                                                                                                                          | ustment create an additional Unit of land?                                                                  | Yes 🔲                | No 🗸                     |  |  |  |  |
|              | Does proper                                                                                                                                                                                                                                                                                                                                                                                                                                                                                                                                                                                           | ty 1 currently meet the minimum parcel/lot size?                                                            | Yes 🗹                | No 🗆                     |  |  |  |  |
|              | Does proper                                                                                                                                                                                                                                                                                                                                                                                                                                                                                                                                                                                           | ty 2 currently meet the mimimum parcel/lot size?                                                            | Yes 🗹                | No 🗆                     |  |  |  |  |
|              |                                                                                                                                                                                                                                                                                                                                                                                                                                                                                                                                                                                                       |                                                                                                             |                      |                          |  |  |  |  |

|                                           | Was property one created through a land division?                                                                                                                                                                                                                                                                                                     | <b>,</b>               | res 🗹                        | No 🗆                                       |
|-------------------------------------------|-------------------------------------------------------------------------------------------------------------------------------------------------------------------------------------------------------------------------------------------------------------------------------------------------------------------------------------------------------|------------------------|------------------------------|--------------------------------------------|
|                                           | Was property two created through a land division?                                                                                                                                                                                                                                                                                                     | •                      | res 🗹                        | No 🗆                                       |
|                                           | Are there structures on the property?                                                                                                                                                                                                                                                                                                                 |                        | Yes 🗸                        | No 🗆                                       |
|                                           | If there are structures please provide how far they are in feet from t                                                                                                                                                                                                                                                                                | the adjuste            | ed boundary                  | line:                                      |
|                                           | Is there a sanitation system on the one or both properties, if so, plea                                                                                                                                                                                                                                                                               | ase indica             | Yes 🗸                        | f system No Dic Sewer                      |
|                                           | Is property one going to result in less than an acre and contain a dw                                                                                                                                                                                                                                                                                 | velling?               | Yes                          | No 🗸                                       |
|                                           | Is property two going to result in less than an acre and contain a dw                                                                                                                                                                                                                                                                                 | velling?               | Yes                          | No 🗹                                       |
|                                           | Is one or both properties zoned Exclusive Farm Use or Forest?                                                                                                                                                                                                                                                                                         |                        | Yes                          | No 🗹                                       |
|                                           | Will the property cross zone boundaries? If so, a variance request v                                                                                                                                                                                                                                                                                  | will be req            | uired. Yes                   | s No                                       |
|                                           | Will the property line adjustment change the access point?                                                                                                                                                                                                                                                                                            |                        | Yes□                         | No 🗹                                       |
| property be information                   | .0.150 Application Requirements: Applications for development (incooundary) or land use actions shall be filled on forms prescribed by toon and evidence necessary to demonstrate compliance with the applicand be accompanied by the appropriate fee.                                                                                                | the County             | y and shall i                | nclude sufficient                          |
| County Zo<br>or enlarge<br>under the      | the duty of the Planning Director or his/her authorized representative oning and Land Development Ordinance pertaining to zoning, land usement of any structure and land divisions including the relocation of jurisdiction of this Ordinance. Therefore, if any violations of the order will not be processed unless other resolutions are possible. | use, the co            | onstruction, on lines within | erection, location<br>Coos County          |
| of the legal<br>and submit<br>that any au | Igment Statement: I hereby declare that I am the legal owner of owner of record and I am authorized to obtain land use approtal information provided are true and correct to the best of my other into the land use approval may be revoked if it is determents, misrepresentation or in error.                                                       | ovals. The<br>y knowle | e statemen<br>dge and be     | ts within this form<br>elief. I understand |
| Property                                  | Owner + Patr                                                                                                                                                                                                                                                                                                                                          | icio                   | d u                          | Omer 7/9/2                                 |
|                                           | * Ber                                                                                                                                                                                                                                                                                                                                                 | ulply (                | Coly                         | Omer 7/9/2021                              |