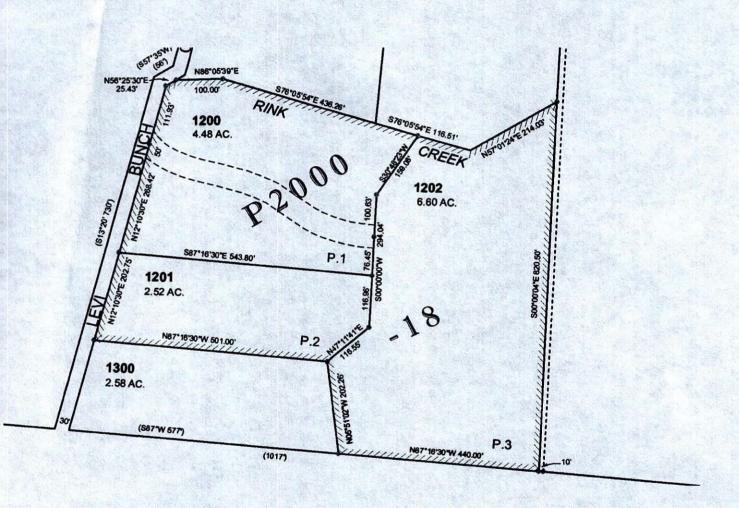

### SUBMIT TO COOS COUNTY PLANNING DEPT. AT 225 N. ADAMS STREET OR MAIL TO: COOS COUNTY PLANNING 250 N. BAXTER, COQUILLE OR 97423. EMAIL

PLANNING@CO.COOS.OR.US PHONE: 541-396-7770

|                                                                                                |                                      | FILE NUMBER: PLA-2) -032                                                       |
|------------------------------------------------------------------------------------------------|--------------------------------------|--------------------------------------------------------------------------------|
| Date Received:                                                                                 | Receipt #:                           | Received by:                                                                   |
| This application shall                                                                         | be filled out electro                | onically. If you need assistance please contact staff. If the                  |
|                                                                                                |                                      | pplication will not be processed.  Gile number is required prior to submittal) |
|                                                                                                | LAND IN                              | FORMATION                                                                      |
| A. Land Owner(s) Owen, I<br>Mailing address: 56567 Levi Bunc                                   | Bevrey Y.<br>h Rd., Coquille, Oregon | 97423                                                                          |
| Phone: 541-396-2047                                                                            |                                      | Email:                                                                         |
| Township: Range: 28S 12W                                                                       | Section: ¼ Section 8 B               | on: 1/16 Section: Tax lot:<br>Select 1200                                      |
| Tax Account Number(s): 84850                                                                   |                                      | Zone: Select Zone Rural Residential-2 (RR-2)                                   |
| Acreage Prior to Adjustment: 4.48                                                              | 3                                    | Acreage After the Adjusment 3.70                                               |
| <b>B.</b> Land Owner(s) Ulmer, Ger<br>Mailing address: 56565 Levi Bunch<br>Phone: 541-396-5619 | Rd,. Coquille, Oregon                | 97423<br>Email:                                                                |
|                                                                                                | ion: ¼ Section:                      | /16 Section:                                                                   |
| 28S 12W 8                                                                                      | B S                                  | elect 1202                                                                     |
| Tax Account Number(s) 848503                                                                   | Z                                    | one Rural Residential-2 (RR-2)                                                 |
| Acreage Prior to Adjustment: 6.6                                                               |                                      | creage After the Adjustment 7.38                                               |
| C. Surveyor Clyde F. Mulkins                                                                   |                                      |                                                                                |
| Mailing Address PO Box 809, Nor                                                                | h Bend. OR 97459                     |                                                                                |
| Phone #: 541-751-8900                                                                          | Er                                   | nail: mandrllc@frontier.com                                                    |

Any property information may be obtained from a tax statement or can be found on the County Assessor's webpage at the following links: <u>Map Information</u> Or <u>Account Information</u>

|              |                                                                                                                                                                                                                                                                                                                                                                                                                                                                                                                                                                                                       | nat all the required documents have been submitted with sult in an incomplete application or denial.        | the application. Fa  | ilure to submit          |  |  |  |  |
|--------------|-------------------------------------------------------------------------------------------------------------------------------------------------------------------------------------------------------------------------------------------------------------------------------------------------------------------------------------------------------------------------------------------------------------------------------------------------------------------------------------------------------------------------------------------------------------------------------------------------------|-------------------------------------------------------------------------------------------------------------|----------------------|--------------------------|--|--|--|--|
|              |                                                                                                                                                                                                                                                                                                                                                                                                                                                                                                                                                                                                       | e Property Line Adjustment:                                                                                 |                      |                          |  |  |  |  |
|              |                                                                                                                                                                                                                                                                                                                                                                                                                                                                                                                                                                                                       | 2 more room for the front lawn their home.                                                                  |                      |                          |  |  |  |  |
| The state of |                                                                                                                                                                                                                                                                                                                                                                                                                                                                                                                                                                                                       |                                                                                                             |                      |                          |  |  |  |  |
| e di mes     |                                                                                                                                                                                                                                                                                                                                                                                                                                                                                                                                                                                                       |                                                                                                             |                      |                          |  |  |  |  |
|              |                                                                                                                                                                                                                                                                                                                                                                                                                                                                                                                                                                                                       |                                                                                                             |                      |                          |  |  |  |  |
| 4            |                                                                                                                                                                                                                                                                                                                                                                                                                                                                                                                                                                                                       |                                                                                                             |                      | and the second           |  |  |  |  |
| <u></u>      |                                                                                                                                                                                                                                                                                                                                                                                                                                                                                                                                                                                                       | nd after vicinity map locating the proposed line adjustments, partitions, other units of land and roadways. | ent or elimination i | n relocation to adjacent |  |  |  |  |
| •            | A plot plan showing the existing boundary lines of the lots or parcels affected by the line adjustment and approximate location for the proposed adjustment line. The plot plan needs reflect structures as follows:  1. Within Farm and Forest at least within 30 feet of the property boundaries.  2. Within Rural Residential at least 10 feet of the property boundaries.  3. Within Controlled Development at least within 20 feet of the boundaries.  4. Within Estuary Zones at least within 10 feet of the boundaries.  5. Within Commercial and Industrial within 10 feet of the boundaries. |                                                                                                             |                      |                          |  |  |  |  |
|              | If there is no required dis                                                                                                                                                                                                                                                                                                                                                                                                                                                                                                                                                                           | o development within distance listed above the plan need stance.                                            | ds to indicate not d | evelopment within the    |  |  |  |  |
| V            | A current property report (less than 6 months old) indicating any taxes, assessment or liens against the properties, restrictive covenants and rights-of-way, and ownerships of the property. A title report is accept this shall be for both properties. At the minimum a deed showing the current lien holders, reference to easements, covenants and ownership will be accepted for both properties. A notice will be provided to any holder as part of this process.                                                                                                                              |                                                                                                             |                      |                          |  |  |  |  |
|              |                                                                                                                                                                                                                                                                                                                                                                                                                                                                                                                                                                                                       | Please list all Lien Holders name                                                                           | s and addresses:     |                          |  |  |  |  |
|              | Property 1:                                                                                                                                                                                                                                                                                                                                                                                                                                                                                                                                                                                           | none                                                                                                        |                      |                          |  |  |  |  |
|              | Property 2:                                                                                                                                                                                                                                                                                                                                                                                                                                                                                                                                                                                           | Oregon First Community Credit Union, 200 N Adam St, Coo                                                     | uille, OR 97423      |                          |  |  |  |  |
| V            | Please ansy                                                                                                                                                                                                                                                                                                                                                                                                                                                                                                                                                                                           | wer the following:                                                                                          |                      |                          |  |  |  |  |
|              | Will the adj                                                                                                                                                                                                                                                                                                                                                                                                                                                                                                                                                                                          | ustment create an additional Unit of land?                                                                  | Yes 🔲                | No 🗸                     |  |  |  |  |
|              | Does proper                                                                                                                                                                                                                                                                                                                                                                                                                                                                                                                                                                                           | ty 1 currently meet the minimum parcel/lot size?                                                            | Yes 🗹                | No 🗆                     |  |  |  |  |
|              | Does proper                                                                                                                                                                                                                                                                                                                                                                                                                                                                                                                                                                                           | ty 2 currently meet the mimimum parcel/lot size?                                                            | Yes 🗹                | No 🗆                     |  |  |  |  |
|              |                                                                                                                                                                                                                                                                                                                                                                                                                                                                                                                                                                                                       |                                                                                                             |                      |                          |  |  |  |  |

|                                           | Was property one created through a land division?                                                                                                                                                                                                                                                                                                     | <b>,</b>               | res 🗹                        | No 🗆                                       |
|-------------------------------------------|-------------------------------------------------------------------------------------------------------------------------------------------------------------------------------------------------------------------------------------------------------------------------------------------------------------------------------------------------------|------------------------|------------------------------|--------------------------------------------|
|                                           | Was property two created through a land division?                                                                                                                                                                                                                                                                                                     | •                      | res 🗹                        | No 🗆                                       |
|                                           | Are there structures on the property?                                                                                                                                                                                                                                                                                                                 |                        | Yes 🗸                        | No 🗆                                       |
|                                           | If there are structures please provide how far they are in feet from t                                                                                                                                                                                                                                                                                | the adjuste            | ed boundary                  | line:                                      |
|                                           | Is there a sanitation system on the one or both properties, if so, plea                                                                                                                                                                                                                                                                               | ase indica             | Yes 🗸                        | f system No Dic Sewer                      |
|                                           | Is property one going to result in less than an acre and contain a dw                                                                                                                                                                                                                                                                                 | velling?               | Yes                          | No 🗸                                       |
|                                           | Is property two going to result in less than an acre and contain a dw                                                                                                                                                                                                                                                                                 | velling?               | Yes                          | No 🗹                                       |
|                                           | Is one or both properties zoned Exclusive Farm Use or Forest?                                                                                                                                                                                                                                                                                         |                        | Yes                          | No 🗹                                       |
|                                           | Will the property cross zone boundaries? If so, a variance request v                                                                                                                                                                                                                                                                                  | will be req            | uired. Yes                   | s No                                       |
|                                           | Will the property line adjustment change the access point?                                                                                                                                                                                                                                                                                            |                        | Yes□                         | No 🗹                                       |
| property be information                   | .0.150 Application Requirements: Applications for development (incooundary) or land use actions shall be filled on forms prescribed by toon and evidence necessary to demonstrate compliance with the applicand be accompanied by the appropriate fee.                                                                                                | the County             | y and shall i                | nclude sufficient                          |
| County Zo<br>or enlarge<br>under the      | the duty of the Planning Director or his/her authorized representative oning and Land Development Ordinance pertaining to zoning, land usement of any structure and land divisions including the relocation of jurisdiction of this Ordinance. Therefore, if any violations of the order will not be processed unless other resolutions are possible. | use, the co            | onstruction, on lines within | erection, location<br>Coos County          |
| of the legal<br>and submit<br>that any au | Igment Statement: I hereby declare that I am the legal owner of owner of record and I am authorized to obtain land use approtal information provided are true and correct to the best of my other into the land use approval may be revoked if it is determents, misrepresentation or in error.                                                       | ovals. The<br>y knowle | e statemen<br>dge and be     | ts within this form<br>elief. I understand |
| Property                                  | Owner + Patr                                                                                                                                                                                                                                                                                                                                          | icio                   | d u                          | Omer 7/9/2                                 |
|                                           | * Ber                                                                                                                                                                                                                                                                                                                                                 | ulply (                | Coly                         | Omer 7/9/2021                              |