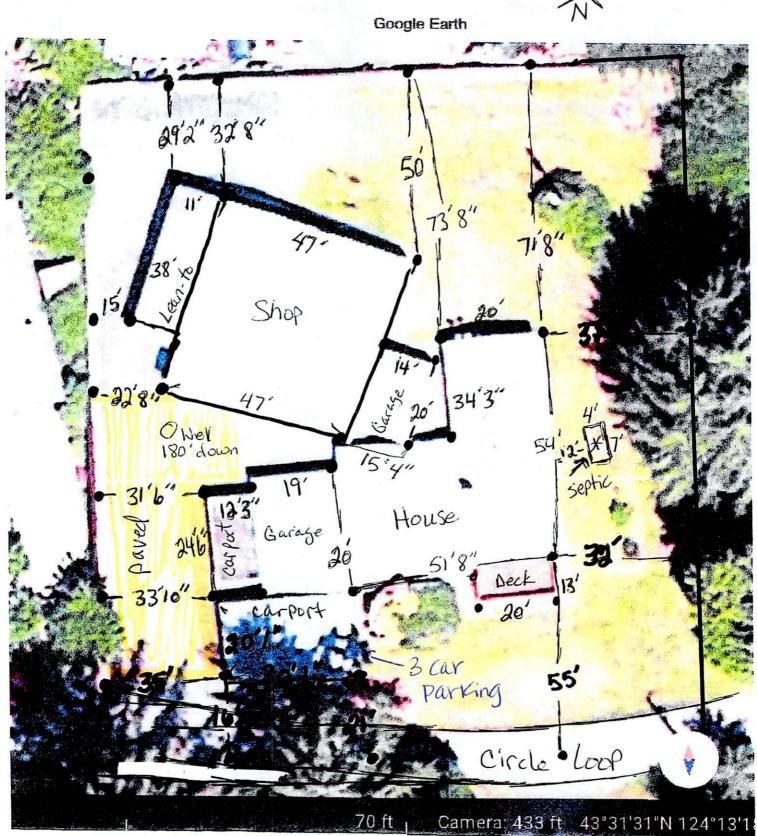

Coos Health and Wellness, Environmental Heath Division to make an appointment.

\* Septic is 12' From the house.

PROPERTY SURVEY LOCATED IN THE SEI/4 SEI/4. SECTION 34. T.23S., R.I3W., W.M. COOS COUNTY, OREGON