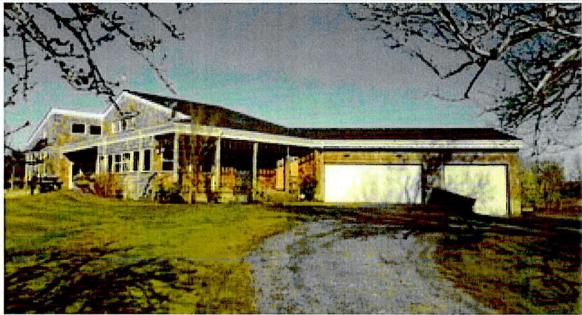

| Cons   | truct 2 addition to h            | nouse, 205so     | aft and 152 | 2sqft. add to deck on house and add 450 sqft covered structure over de |
|--------|----------------------------------|------------------|-------------|------------------------------------------------------------------------|
| Cons   | struct a new 50x12               | 0 Equipment      | /Horse Ba   | arn, Barn will not have a restroom.                                    |
|        |                                  |                  |             |                                                                        |
| 3. Is  | s the proposed<br>H, AO, V, or V | l develop<br>E)? | ment in     | a a Special Flood Hazard Area (Zones A, AE, A1-A30,                    |
| k.     | Yes Zone:                        | Zone A           |             |                                                                        |
|        | No                               | The Tar          |             |                                                                        |
|        | er the FIRM, w<br>evelopment?    | hat is the       | e zone a    | and panel number of the area of the proposed                           |
| Zo     | ne:                              | F                |             |                                                                        |
| Par    | nel Number:                      | 41011C0          | 515         |                                                                        |
| 5. H   | lave any other                   | Federal,         | State, o    | r Local permits been obtained?                                         |
|        | Yes - Copies<br>No               | of all pe        | rmits n     | nust be attached.                                                      |
| 6. Is  | s the proposed                   | d develop        | ment in     | an identified floodway?                                                |
|        | Yes - A "No<br>No                | Rise Cert        | ificatio    | n" with supporting data must be attached.                              |
| Con    | nplete for Ne                    | w Structu        | res and     | l Building Site:                                                       |
| . Base | e Flood Elevat                   | ion (BFE)        | at the s    | ite (complete one):                                                    |
|        | NGVD 29                          |                  | _ feet      | Source:                                                                |
|        | NAVD 88                          |                  | _ feet      | Source:                                                                |
| . Req  | uired lowest f                   | loor eleva       | ation, in   | acluding basement (complete one):                                      |
|        | NGVD 29                          |                  | _ feet      | Source:                                                                |
| X      | NAVD 88                          | 14               | _ feet      | Source:                                                                |
| . Nur  | nber and area                    | of flood         | opening     | gs (vents):                                                            |
|        |                                  |                  |             |                                                                        |