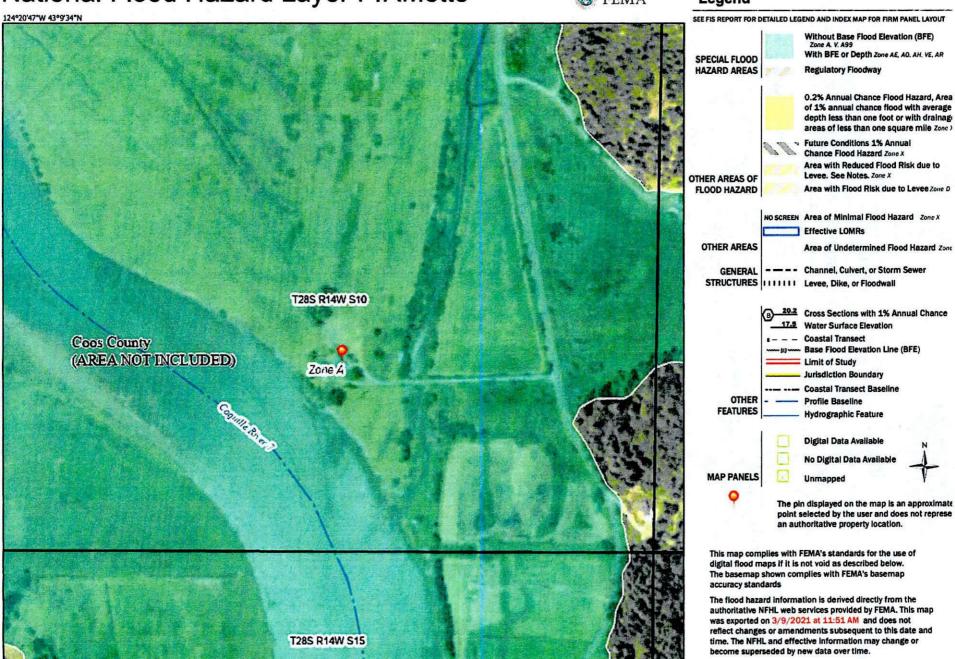

| Cons   | truct 2 addition to h            | nouse, 205so     | aft and 152 | 2sqft. add to deck on house and add 450 sqft covered structure over de |
|--------|----------------------------------|------------------|-------------|------------------------------------------------------------------------|
| Cons   | struct a new 50x12               | 0 Equipment      | /Horse Ba   | arn, Barn will not have a restroom.                                    |
|        |                                  |                  |             |                                                                        |
| 3. Is  | s the proposed<br>H, AO, V, or V | l develop<br>E)? | ment in     | a a Special Flood Hazard Area (Zones A, AE, A1-A30,                    |
| k.     | Yes Zone:                        | Zone A           |             |                                                                        |
|        | No                               | The Tar          |             |                                                                        |
|        | er the FIRM, w<br>evelopment?    | hat is the       | e zone a    | and panel number of the area of the proposed                           |
| Zo     | ne:                              | F                |             |                                                                        |
| Par    | nel Number:                      | 41011C0          | 515         |                                                                        |
| 5. H   | lave any other                   | Federal,         | State, o    | r Local permits been obtained?                                         |
|        | Yes - Copies<br>No               | of all pe        | rmits n     | nust be attached.                                                      |
| 6. Is  | s the proposed                   | d develop        | ment in     | an identified floodway?                                                |
|        | Yes - A "No<br>No                | Rise Cert        | ificatio    | n" with supporting data must be attached.                              |
| Con    | nplete for Ne                    | w Structu        | res and     | l Building Site:                                                       |
| . Base | e Flood Elevat                   | ion (BFE)        | at the s    | ite (complete one):                                                    |
|        | NGVD 29                          |                  | _ feet      | Source:                                                                |
|        | NAVD 88                          |                  | _ feet      | Source:                                                                |
| . Req  | uired lowest f                   | loor eleva       | ation, in   | acluding basement (complete one):                                      |
|        | NGVD 29                          |                  | _ feet      | Source:                                                                |
| X      | NAVD 88                          | 14               | _ feet      | Source:                                                                |
| . Nur  | nber and area                    | of flood         | opening     | gs (vents):                                                            |
|        |                                  |                  |             |                                                                        |