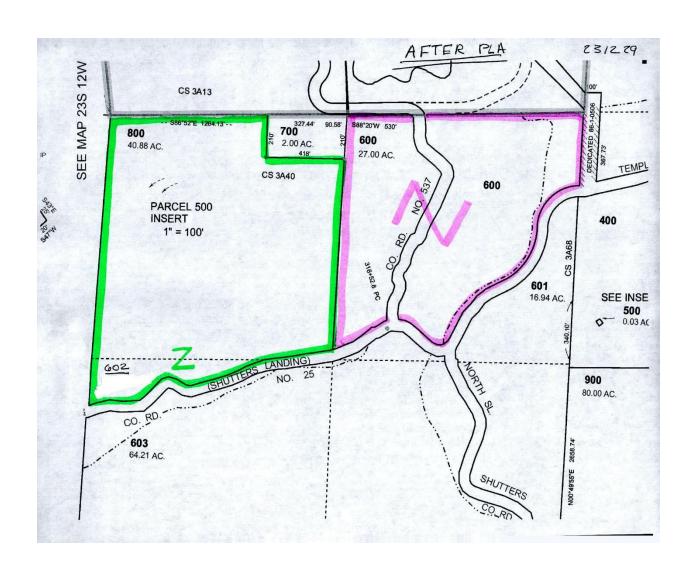

# EXHIBIT "C" PROPERTY LINE ADJUSTMENT MAP THESE AERIAL IMAGES ARE PART OF STAFF'S REVIEW. FOR THE LINES SHOWING ACTUAL DISTANCES SEE THE APPLICANT'S MAPS FOUND IN EXHIBIT "F"

### **Before Adjustment**

**After Adjustment** 