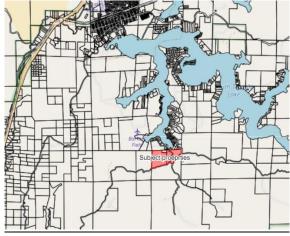

### EXHIBIT "B" VICINITY MAP

### COOS COUNTY PLANNING DEPARTMENT

Mailing Address: 225 N. Adams, Coquille, Oregon 97423 Physical Address: 60 E. Second, Coquille Oregon Phone: (541) 396-7770 TDD (800) 735-2900

File: PLA-21-029

Applicant/ Owner:

John & Rose Muffett

Date: July 13, 2021

Location: Township 23S Range 12W

Section 29 TL 600, 602, & 800

Proposal: Property Line Adjustment