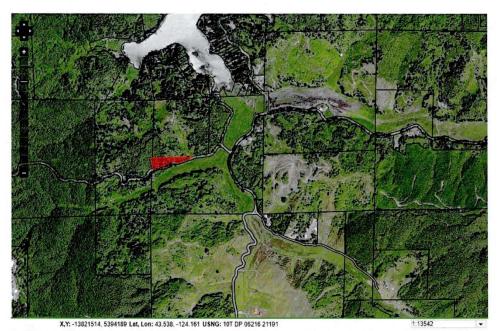

# EXHIBIT "C" PROPERTY LINE ADJUSTMENT MAP THESE AERIAL IMAGES ARE PART OF STAFF'S REVIEW. FOR THE LINES SHOWING ACTUAL DISTANCES SEE THE APPLICANT'S MAPS FOUND IN EXHIBIT "F"

### **Before Adjustment**

**After Adjustment** 