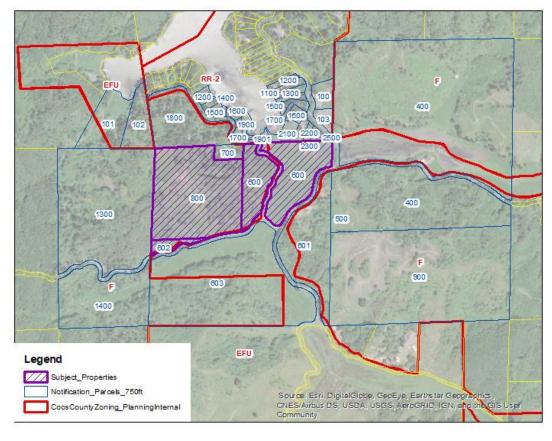

# EXHIBIT "C" PROPERTY LINE ADJUSTMENT MAP THESE AERIAL IMAGES ARE PART OF STAFF'S REVIEW. FOR THE LINES SHOWING ACTUAL DISTANCES SEE THE APPLICANT'S MAPS FOUND IN EXHIBIT "F"

**D. SITE DESCRIPTION AND SURROUNDING USES:** Tax lot 800 and 600 are a combination of pastureland and forestland. There are some seasonal creeks/drainage areas in the southeast portion of the property. Shutters Landing Lane boarders Tax Lot 800 to the south and transverse Tax Lot 600. To the north and west the properties seem to have the same vegetive pattern. The only development appears to be located on tax lot 1800 to the north and tax lot 601 to the southeast. Further to the north are smaller parcels that are developed with dwellings and recreational docks.