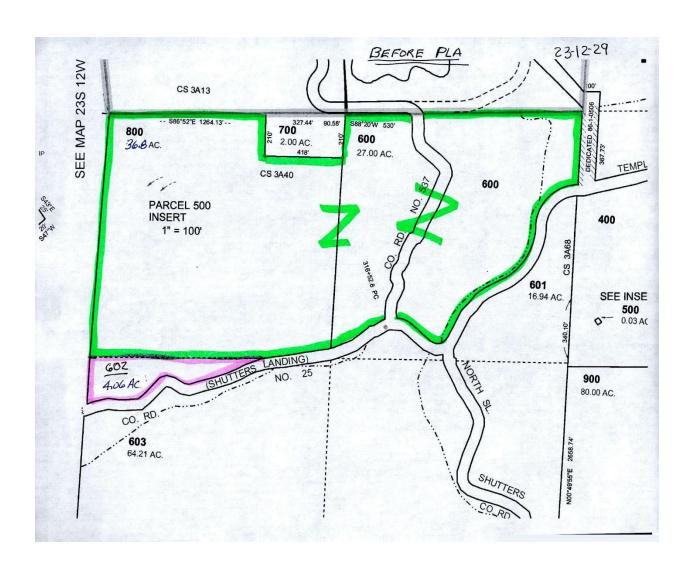

# EXHIBIT "C" PROPERTY LINE ADJUSTMENT MAP THESE AERIAL IMAGES ARE PART OF STAFF'S REVIEW. FOR THE LINES SHOWING ACTUAL DISTANCES SEE THE APPLICANT'S MAPS FOUND IN EXHIBIT "F"

### **Before Adjustment**

**After Adjustment** 