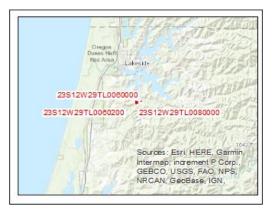

### EXHIBIT "B" VICINITY MAP

### COOS COUNTY PLANNING DEPARTMENT

Mailing Address: 225 N. Adams, Coquille, Oregon 97423 Physical Address: 60 E. Second, Coquille Oregon Phone: (541) 396-7770 TDD (800) 735-2900

File: PLA-21-029

Applicant/ Owner:

John & Rose Muffett

Date: July 13, 2021

Location: Township 23S Range 12W

Section 29 TL 600, 602, & 800

Proposal: Property Line Adjustment