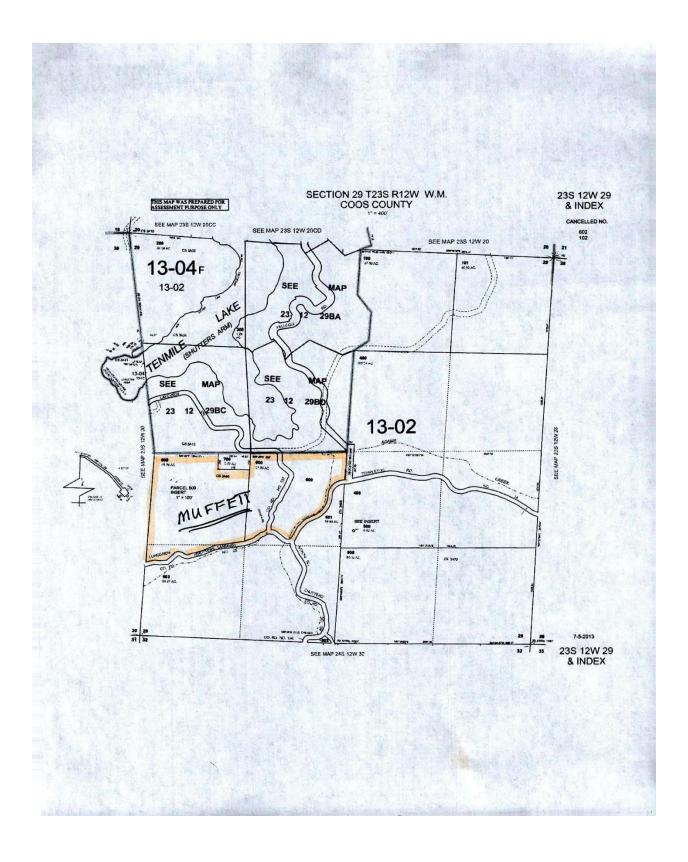

# EXHIBIT "C" PROPERTY LINE ADJUSTMENT MAP THESE AERIAL IMAGES ARE PART OF STAFF'S REVIEW. FOR THE LINES SHOWING ACTUAL DISTANCES SEE THE APPLICANT'S MAPS FOUND IN EXHIBIT "F"

### **Before Adjustment**

**After Adjustment** 