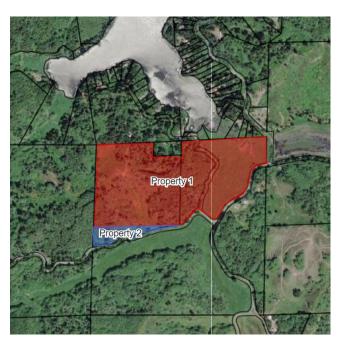

# EXHIBIT "C" PROPERTY LINE ADJUSTMENT MAP THESE AERIAL IMAGES ARE PART OF STAFF'S REVIEW. FOR THE LINES SHOWING ACTUAL DISTANCES SEE THE APPLICANT'S MAPS FOUND IN EXHIBIT "F"

### **Before Adjustment**

**After Adjustment** 