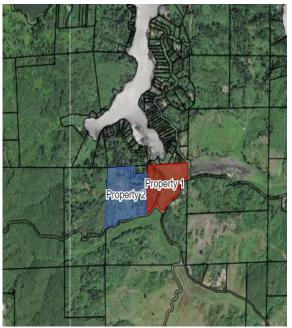

# EXHIBIT "C" PROPERTY LINE ADJUSTMENT MAP THESE AERIAL IMAGES ARE PART OF STAFF'S REVIEW. FOR THE LINES SHOWING ACTUAL DISTANCES SEE THE APPLICANT'S MAPS FOUND IN EXHIBIT "F"

### **Before Adjustment**

**After Adjustment** 