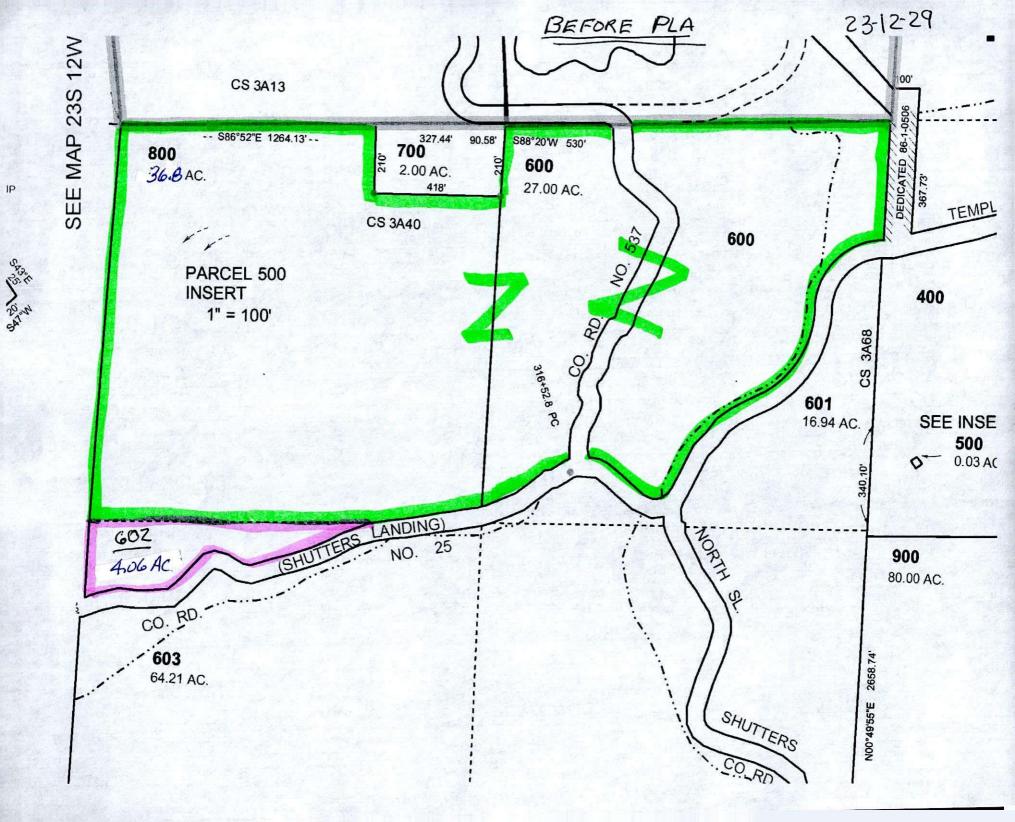

| )      |
| June 22         | , 2021 |

Personally appeared before me the above named John E. Muffett who acknowledged the foregoing instrument as his voluntary act and deed



Notary Public - State of Oregon

STATE OF OREGON )
County of Coos )

June 22, 2021

Personally appeared before me the above named Rose M. Muffett who acknowledged the foregoing instrument as her voluntary act and deed.

DEFICIAL STAMP
LAWRENCE FRANCIS FINNERAN
NOTARY PUBLIC OREGON
COMMISSION NO. 985778
MY COMMISSION EXPIRES MARCH 27, 2023

Notary Public - State of Oregon

#### **EXHIBIT "A"**

That portion of the Southwest one-quarter (1/4) of the Southwest One-Quarter (1/4) of Section 29, Township 23 South, Range 12 West of the Willamette Meridian, Coos County, Oregon, lying North of the County Market Roads.







| In consideration of Ten ney/100 drope in the plant by Adeline Shutler, site of grantor and ARTHUR H. Shutler of the plant by Adeline Shutler, site of grantor and ARTHUR H. Shutler drope in the plant of the said grantee beirs and assigns, all the logic ing real property, with the tenements, hereditaments and apputenances, situated in the County of the Occopy of the Arthur of Saction St.