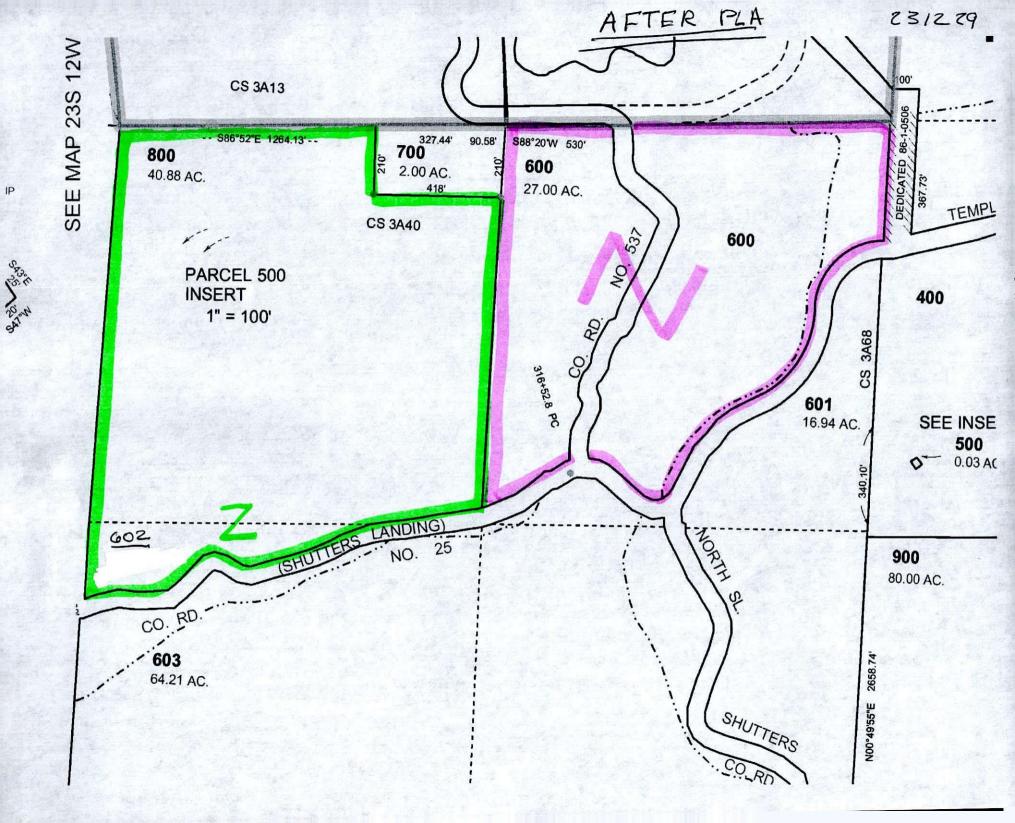

| )      |
| June 22         | , 2021 |

Personally appeared before me the above named John E. Muffett who acknowledged the foregoing instrument as his voluntary act and deed



Notary Public - State of Oregon

STATE OF OREGON )
County of Coos )

June 22, 2021

Personally appeared before me the above named Rose M. Muffett who acknowledged the foregoing instrument as her voluntary act and deed.

DEFICIAL STAMP
LAWRENCE FRANCIS FINNERAN
NOTARY PUBLIC OREGON
COMMISSION NO. 985778
MY COMMISSION EXPIRES MARCH 27, 2023

Notary Public - State of Oregon

#### **EXHIBIT "A"**

That portion of the Southwest one-quarter (1/4) of the Southwest One-Quarter (1/4) of Section 29, Township 23 South, Range 12 West of the Willamette Meridian, Coos County, Oregon, lying North of the County Market Roads.







| In consideration of Ten ney/100 drope in the plant by Adeline Shutler, site of grantor and ARTHUR H. Shutler of the plant by Adeline Shutler, site of grantor and ARTHUR H. Shutler drope in the plant of the said grantee beirs and assigns, all the logic ing real property, with the tenements, hereditaments and apputenances, situated in the County of the Occopy of the Arthur of Saction St.