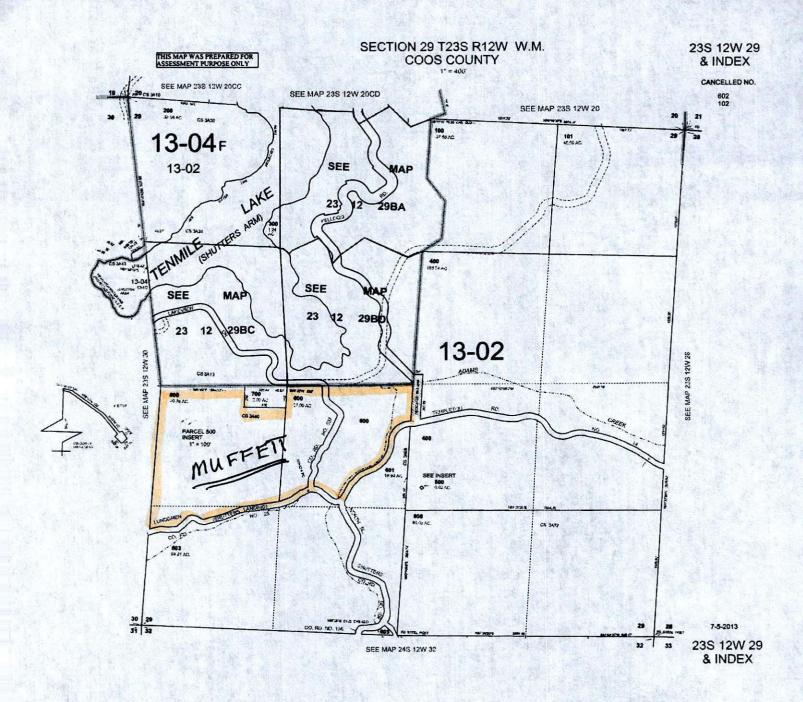

os  | )      |
| June 22         | , 2021 |

Personally appeared before me the above named John E. Muffett who acknowledged the foregoing instrument as his voluntary act and deed



Notary Public - State of Oregon

STATE OF OREGON )
County of Coos )

June 22, 2021

Personally appeared before me the above named Rose M. Muffett who acknowledged the foregoing instrument as her voluntary act and deed.

DEFICIAL STAMP
LAWRENCE FRANCIS FINNERAN
NOTARY PUBLIC OREGON
COMMISSION NO. 985778
MY COMMISSION EXPIRES MARCH 27, 2023

Notary Public - State of Oregon

#### **EXHIBIT "A"**

That portion of the Southwest one-quarter (1/4) of the Southwest One-Quarter (1/4) of Section 29, Township 23 South, Range 12 West of the Willamette Meridian, Coos County, Oregon, lying North of the County Market Roads.







| In consideration of Ten ney/100 drope in the plant by Adeline Shutler, site of grantor and ARTHUR H. Shutler of the plant by Adeline Shutler, site of grantor and ARTHUR H. Shutler drope in the plant of the said grantee beirs and assigns, all the logic ing real property, with the tenements, hereditaments and apputenances, situated in the County of the Occopy of the Arthur of Saction St.