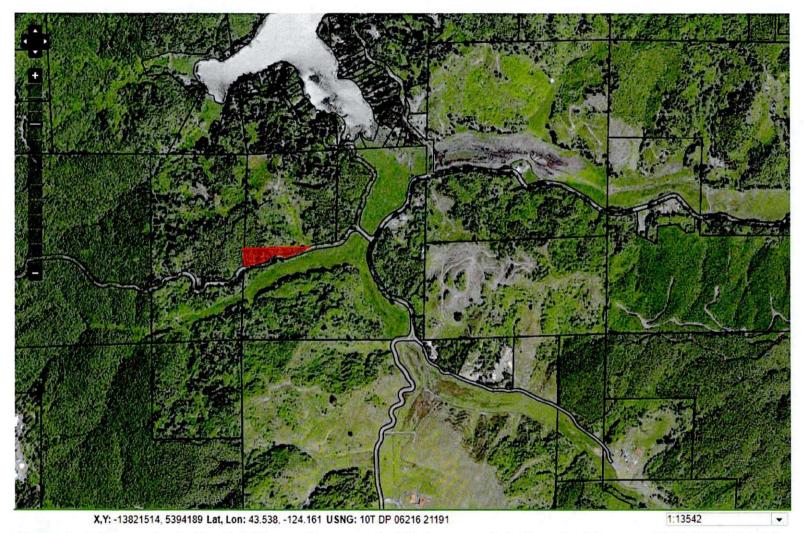

Any property information may be obtained from a tax statement or can be found on the County Assessor's webpage at the following links: <u>Map Information</u> Or <u>Account Information</u>

| Please | check off that all the required documents have been submitted with the nents will result in an incomplete application or denial.                                                                                                                                                                                             | he application. Failt                    | are to submit                          |
|--------|------------------------------------------------------------------------------------------------------------------------------------------------------------------------------------------------------------------------------------------------------------------------------------------------------------------------------|------------------------------------------|----------------------------------------|
| V P    | Purpose of the Property Line Adjustment:                                                                                                                                                                                                                                                                                     |                                          |                                        |
| -Est   | tablishing lawfully created lots                                                                                                                                                                                                                                                                                             |                                          |                                        |
|        |                                                                                                                                                                                                                                                                                                                              |                                          |                                        |
|        |                                                                                                                                                                                                                                                                                                                              |                                          |                                        |
| d      | A before and after vicinity map locating the proposed line adjustme subdivisions, partitions, other units of land and roadways.                                                                                                                                                                                              | nt or elimination in                     | relocation to adjacen                  |
|        | A plot plan showing the existing boundary lines of the lots or parcels approximate location for the proposed adjustment line. The plot plant 1. Within Farm and Forest at least within 30 feet of the property be 2. Within Rural Residential at least 10 feet of the property boundary                                      | n needs reflect struc<br>oundaries.      | e adjustment and the tures as follows: |
|        | 3. Within Controlled Development at least within 20 feet of the bo<br>4. Within Estuary Zones at least within 10 feet of the boundaries.                                                                                                                                                                                     | oundaries.                               |                                        |
|        | 5. Within Commercial and Industrial within 10 feet of the boundary                                                                                                                                                                                                                                                           | ries.                                    |                                        |
|        | If there is no development within distance listed above the plan need required distance.                                                                                                                                                                                                                                     | ds to indicate not de                    | velopment within the                   |
|        | A current property report (less than 6 months old) indicating any tax easeemnts, restrictive covenants and rights-of-way, and ownerships <i>This shall be for both properties</i> . At the minimum a deed showing to easements, covenants and ownership will be accepted for both properties holder as part of this process. | of the property. A the current lien hold | ers, reference to                      |
| will   | Please list all Lien Holders name                                                                                                                                                                                                                                                                                            | s and addresses:                         |                                        |
| hart   | Property 1:                                                                                                                                                                                                                                                                                                                  |                                          |                                        |
|        | Property 2:                                                                                                                                                                                                                                                                                                                  |                                          |                                        |
|        | Please answer the following:                                                                                                                                                                                                                                                                                                 |                                          |                                        |
|        | Will the adjustment create an additional Unit of land?                                                                                                                                                                                                                                                                       | Yes 🔲                                    | No 🖸                                   |
|        | Does property 1 currently meet the minimum parcel/lot size?                                                                                                                                                                                                                                                                  | Yes 🗌                                    | No 🗹                                   |
|        | Does property 2 currently meet the mimimum parcel/lot size?                                                                                                                                                                                                                                                                  | Yes 🗆                                    | No 🗹                                   |