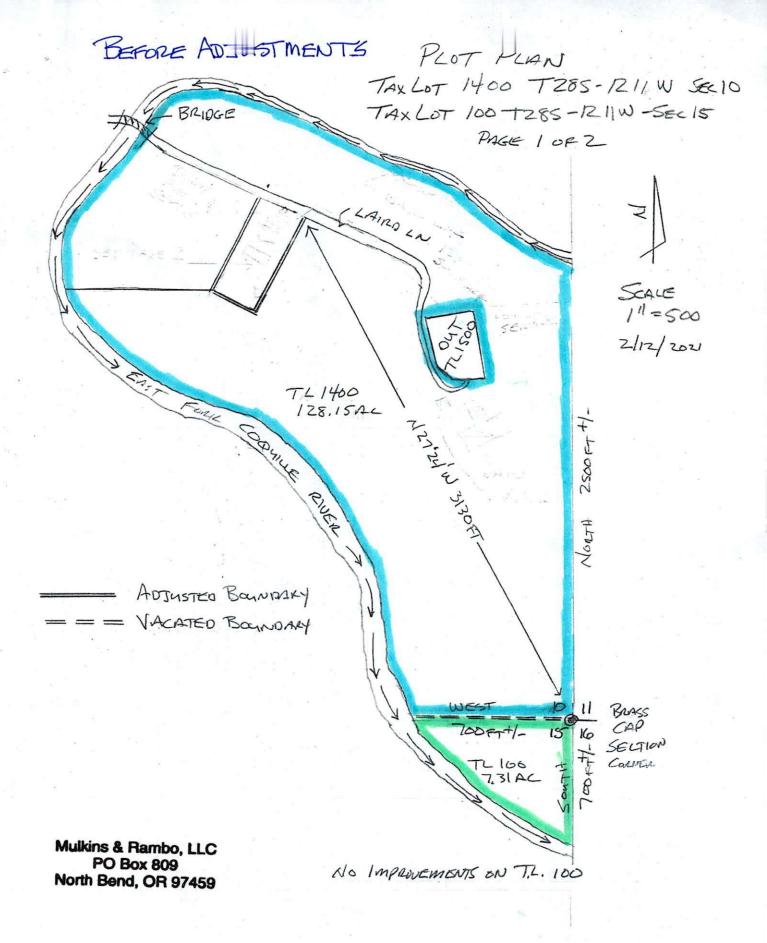

| Date Received: | 6/21/2       | Re             | ceipt #: 2         | 26252       |                 | Received by:                              | A. Dibl      | de                 |
|----------------|--------------|----------------|--------------------|-------------|-----------------|-------------------------------------------|--------------|--------------------|
| Th             | is applicati | on shall be f  | illed out ele      | ectronicall | y. If y         | ou need assistan                          | ce please co | ntact staff.If the |
|                | (4           |                |                    |             |                 | not be processed.<br>equired prior to sul | bmittal)     |                    |
|                |              |                | LAND               | INFOR       | MATI            | ON                                        |              |                    |
| A. Land        | Owner(s)     | Laird Timber   | lands, LLC         |             |                 |                                           |              |                    |
| Mailing addre  | ss: 99041 L  | aird Lane, Myr | tle Point, OR      | 97458       |                 |                                           |              | ·                  |
| Phone: 541-57  | 72-5901      | ~              |                    | Email       | l: da           | vidjlaird@yahoo.co                        | m            |                    |
| Township: 28S  | Range: 11W   | Sec<br>10      | tion: ¼ Se<br>Sele |             | 16 Sec<br>elect | tion: Tax lot:<br>1400                    |              |                    |
| Tax Account    | Number(s)    | 819100         |                    | Zone:       | Selec           | t Zone Exclusiv                           | e Farm Use   | (EFU)              |
| Acreage Prior  | to Adjustme  | nt: 128.15     |                    | Acreas      | ge After        | the Adjusment 7                           | 6.89         |                    |
|                |              | ird Timberland |                    |             |                 |                                           |              |                    |
| Mailing addre  | ss: 99041 La | ird Lane, Myr  | tle Point, OR      |             |                 |                                           |              | _                  |
| Phone: 541-57  | /2-5901      |                |                    | Email:      | davidjla        | aird@yahoo.com                            |              |                    |
| Township: F    | Range:       | Section:       | 1/4 Section        | 1/16 Se     | ection:         |                                           |              |                    |
| 28S 1          | 11W          | 15             | Select             | Select      |                 | 100                                       |              |                    |
| Tax Account N  | lumber(s)    | 822401         |                    | Zone        | Fores           | st (F)                                    |              |                    |
| Acreage Prior  | to Adjustme  | nt: 7.31       |                    | Acreage     | After t         | he Adjustment 58                          | 3.57         |                    |
| C. Surveyo     | r Clyde F    | . Mulkins      |                    |             |                 |                                           |              |                    |
| Mailing Addres | s P.O. Box   | 809, North E   | Bend, OR 97        | 459         |                 |                                           |              |                    |
| Phone #:       | 541-751-     | 8900           |                    | Email:      | mandr           | llc@frontier.com                          |              |                    |
|                |              |                |                    |             |                 |                                           |              |                    |

Any property information may be obtained from a tax statement or can be found on the County Assessor's See PLA-003 webpage at the following links: Map Information Or Account Information

| docur                                                                                                                                                                                                                                                                                           | nents will result in an incomplete application or denial.                                                                                                                                                                                                                                                                                                                             | •                                                          |                                       |
|-------------------------------------------------------------------------------------------------------------------------------------------------------------------------------------------------------------------------------------------------------------------------------------------------|---------------------------------------------------------------------------------------------------------------------------------------------------------------------------------------------------------------------------------------------------------------------------------------------------------------------------------------------------------------------------------------|------------------------------------------------------------|---------------------------------------|
| v 1                                                                                                                                                                                                                                                                                             | Purpose of the Property Line Adjustment:                                                                                                                                                                                                                                                                                                                                              |                                                            |                                       |
|                                                                                                                                                                                                                                                                                                 | s property line adjustment is the first part of a two part property line                                                                                                                                                                                                                                                                                                              | adjustment to is                                           | solate the                            |
| dw                                                                                                                                                                                                                                                                                              | elling on Tax Lot 1400 on to a smaller parcel.                                                                                                                                                                                                                                                                                                                                        |                                                            |                                       |
|                                                                                                                                                                                                                                                                                                 |                                                                                                                                                                                                                                                                                                                                                                                       |                                                            | 8                                     |
| 0                                                                                                                                                                                                                                                                                               |                                                                                                                                                                                                                                                                                                                                                                                       |                                                            |                                       |
|                                                                                                                                                                                                                                                                                                 |                                                                                                                                                                                                                                                                                                                                                                                       |                                                            |                                       |
| ~                                                                                                                                                                                                                                                                                               | A before and after vicinity map locating the proposed line adjustment or subdivisions, partitions, other units of land and roadways.                                                                                                                                                                                                                                                  | elimination in re                                          | elocation to adjacent                 |
| A plot plan showing the existing boundary lines of the lots or parcels affected by the line adjustment approximate location for the proposed adjustment line. The plot plan needs reflect structures as follows:  1. Within Farm and Forest at least within 30 feet of the property boundaries. |                                                                                                                                                                                                                                                                                                                                                                                       |                                                            | adjustment and the ares as follows:   |
|                                                                                                                                                                                                                                                                                                 | 2. Within Rural Residential at least 10 feet of the property boundaries.                                                                                                                                                                                                                                                                                                              |                                                            |                                       |
|                                                                                                                                                                                                                                                                                                 | <ol> <li>Within Controlled Development at least within 20 feet of the bounda</li> <li>Within Estuary Zones at least within 10 feet of the boundaries.</li> </ol>                                                                                                                                                                                                                      | ries.                                                      |                                       |
|                                                                                                                                                                                                                                                                                                 | 5. Within Commercial and Industrial within 10 feet of the boundaries.                                                                                                                                                                                                                                                                                                                 |                                                            |                                       |
|                                                                                                                                                                                                                                                                                                 | If there is no development within distance listed above the plan needs to required distance.                                                                                                                                                                                                                                                                                          | ndicate not deve                                           | elopment within the                   |
| V                                                                                                                                                                                                                                                                                               | A current property report (less than 6 months old) indicating any taxes, as easeemnts, restrictive covenants and rights-of-way, and ownerships of the <i>This shall be for both properties.</i> At the minimum a deed showing the cu easements, covenants and ownership will be accepted for both properties. holder as part of this process.  Please list all Lien Holders names and | property. A titl<br>rrent lien holders<br>A notice will be | e report is acceptables, reference to |
|                                                                                                                                                                                                                                                                                                 | Property 1: none                                                                                                                                                                                                                                                                                                                                                                      |                                                            |                                       |
|                                                                                                                                                                                                                                                                                                 | Property 2: none                                                                                                                                                                                                                                                                                                                                                                      |                                                            |                                       |
| . /                                                                                                                                                                                                                                                                                             | Diago anguan the following:                                                                                                                                                                                                                                                                                                                                                           |                                                            |                                       |
| V                                                                                                                                                                                                                                                                                               | Please answer the following:                                                                                                                                                                                                                                                                                                                                                          |                                                            |                                       |
|                                                                                                                                                                                                                                                                                                 | Will the adjustment create an additional Unit of land?                                                                                                                                                                                                                                                                                                                                | Yes L                                                      | No 🗹                                  |
|                                                                                                                                                                                                                                                                                                 | Does property 1 currently meet the minimum parcel/lot size ?                                                                                                                                                                                                                                                                                                                          | Yes 🔽                                                      | No 🗆                                  |
|                                                                                                                                                                                                                                                                                                 | Does property 2 currently meet the mimimum parcel/lot size?                                                                                                                                                                                                                                                                                                                           | Yes $\square$                                              | No 🗹                                  |
|                                                                                                                                                                                                                                                                                                 | one en 50 el 123                                                                                                                                                                                                                                                                                                                                                                      |                                                            |                                       |