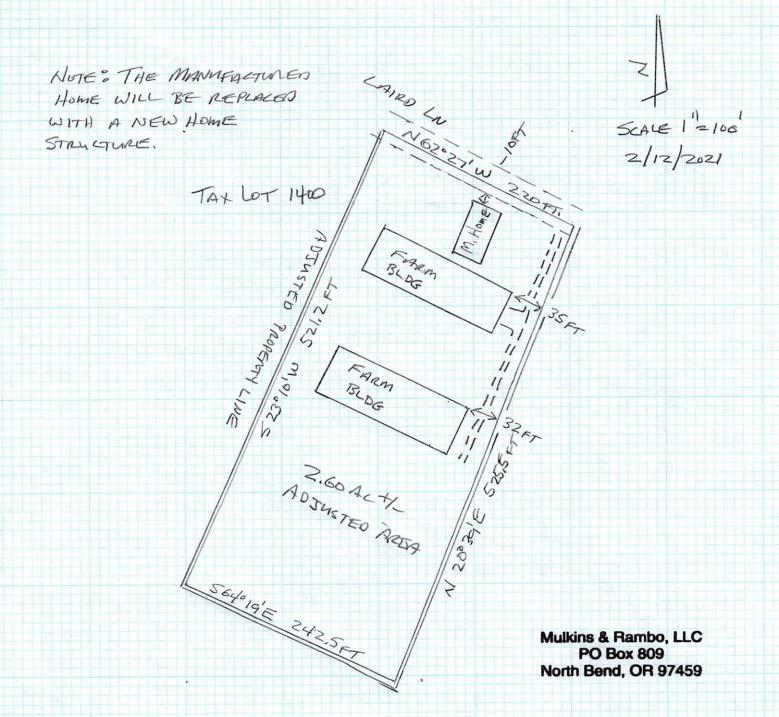

Any property information may be obtained from a tax statement or can be found on the County Assessor's See PLA-003 webpage at the following links: Map Information Or Account Information

| docur                                                                                                                                                                                                                                                                                           | nents will result in an incomplete application or denial.                                                                                                                                                                                                                                                                                                                             | •                                                          |                                       |
|-------------------------------------------------------------------------------------------------------------------------------------------------------------------------------------------------------------------------------------------------------------------------------------------------|---------------------------------------------------------------------------------------------------------------------------------------------------------------------------------------------------------------------------------------------------------------------------------------------------------------------------------------------------------------------------------------|------------------------------------------------------------|---------------------------------------|
| v 1                                                                                                                                                                                                                                                                                             | Purpose of the Property Line Adjustment:                                                                                                                                                                                                                                                                                                                                              |                                                            |                                       |
|                                                                                                                                                                                                                                                                                                 | s property line adjustment is the first part of a two part property line                                                                                                                                                                                                                                                                                                              | adjustment to is                                           | solate the                            |
| dw                                                                                                                                                                                                                                                                                              | elling on Tax Lot 1400 on to a smaller parcel.                                                                                                                                                                                                                                                                                                                                        |                                                            |                                       |
|                                                                                                                                                                                                                                                                                                 |                                                                                                                                                                                                                                                                                                                                                                                       |                                                            | 8                                     |
| 0                                                                                                                                                                                                                                                                                               |                                                                                                                                                                                                                                                                                                                                                                                       |                                                            |                                       |
|                                                                                                                                                                                                                                                                                                 |                                                                                                                                                                                                                                                                                                                                                                                       |                                                            |                                       |
| ~                                                                                                                                                                                                                                                                                               | A before and after vicinity map locating the proposed line adjustment or subdivisions, partitions, other units of land and roadways.                                                                                                                                                                                                                                                  | elimination in re                                          | elocation to adjacent                 |
| A plot plan showing the existing boundary lines of the lots or parcels affected by the line adjustment approximate location for the proposed adjustment line. The plot plan needs reflect structures as follows:  1. Within Farm and Forest at least within 30 feet of the property boundaries. |                                                                                                                                                                                                                                                                                                                                                                                       |                                                            | adjustment and the ares as follows:   |
|                                                                                                                                                                                                                                                                                                 | 2. Within Rural Residential at least 10 feet of the property boundaries.                                                                                                                                                                                                                                                                                                              |                                                            |                                       |
|                                                                                                                                                                                                                                                                                                 | <ol> <li>Within Controlled Development at least within 20 feet of the bounda</li> <li>Within Estuary Zones at least within 10 feet of the boundaries.</li> </ol>                                                                                                                                                                                                                      | ries.                                                      |                                       |
|                                                                                                                                                                                                                                                                                                 | 5. Within Commercial and Industrial within 10 feet of the boundaries.                                                                                                                                                                                                                                                                                                                 |                                                            |                                       |
|                                                                                                                                                                                                                                                                                                 | If there is no development within distance listed above the plan needs to required distance.                                                                                                                                                                                                                                                                                          | ndicate not deve                                           | elopment within the                   |
| V                                                                                                                                                                                                                                                                                               | A current property report (less than 6 months old) indicating any taxes, as easeemnts, restrictive covenants and rights-of-way, and ownerships of the <i>This shall be for both properties.</i> At the minimum a deed showing the cu easements, covenants and ownership will be accepted for both properties. holder as part of this process.  Please list all Lien Holders names and | property. A titl<br>rrent lien holders<br>A notice will be | e report is acceptables, reference to |
|                                                                                                                                                                                                                                                                                                 | Property 1: none                                                                                                                                                                                                                                                                                                                                                                      |                                                            |                                       |
|                                                                                                                                                                                                                                                                                                 | Property 2: none                                                                                                                                                                                                                                                                                                                                                                      |                                                            |                                       |
| . /                                                                                                                                                                                                                                                                                             | Diago anguan the following:                                                                                                                                                                                                                                                                                                                                                           |                                                            |                                       |
| V                                                                                                                                                                                                                                                                                               | Please answer the following:                                                                                                                                                                                                                                                                                                                                                          |                                                            |                                       |
|                                                                                                                                                                                                                                                                                                 | Will the adjustment create an additional Unit of land?                                                                                                                                                                                                                                                                                                                                | Yes L                                                      | No 🗹                                  |
|                                                                                                                                                                                                                                                                                                 | Does property 1 currently meet the minimum parcel/lot size ?                                                                                                                                                                                                                                                                                                                          | Yes 🔽                                                      | No 🗆                                  |
|                                                                                                                                                                                                                                                                                                 | Does property 2 currently meet the mimimum parcel/lot size?                                                                                                                                                                                                                                                                                                                           | Yes $\square$                                              | No 🗹                                  |
|                                                                                                                                                                                                                                                                                                 | one en 50 el 123                                                                                                                                                                                                                                                                                                                                                                      |                                                            |                                       |

Please check off that all the required doments have been submitted with the application. Failure to submit

| Was property one created through a land division?                                                                                                                                                                                                                                                                     | Yes 🗌                         | N          | lo 🗸              |
|-----------------------------------------------------------------------------------------------------------------------------------------------------------------------------------------------------------------------------------------------------------------------------------------------------------------------|-------------------------------|------------|-------------------|
| Was property two created through a land division?                                                                                                                                                                                                                                                                     | Yes 🔲                         | N          | Io 🗹              |
| Are there structures on the property?                                                                                                                                                                                                                                                                                 | Yes 🗸                         | N          | Io 🔲              |
| If there are structures please provide how far they are in feet from the adjust.  Is there a sanitation system on the one or both properties, if so, please indication.  Onsite Septic S                                                                                                                              | 32 feet<br>ate the typ<br>Yes | and 35 fee | et<br>tem<br>No 🔲 |
| Is property one going to result in less than an acre and contain a dwelling?                                                                                                                                                                                                                                          | Yes                           |            | No 🔽              |
| Is property two going to result in less than an acre and contain a dwelling?                                                                                                                                                                                                                                          | Yes                           |            | No 🔽              |
| Is one or both properties zoned Exclusive Farm Use or Forest?                                                                                                                                                                                                                                                         | Yes 🗸                         |            | No 🗌              |
| Will the property cross zone boundaries? If so, a variance request will be re-                                                                                                                                                                                                                                        | quired.                       | Yes 🗌      | No                |
| Will the property line adjustment change the access point?                                                                                                                                                                                                                                                            | Yes□                          |            | No                |
| 0.150 Application Requirements: Applications for development (includes land divisions and relocation boundary) or land use actions shall be filled on forms prescribed by the County and shall include sufficient and evidence necessary to demonstrate compliance with the applicable criteria and standards of this |                               |            |                   |

# SUBMIT TO COOS COUNTY PLANNING DEPT. AT 225 N. ADAMS STREET OR MAIL TO: COOS COUNTY PLANNING 250 N. BAXTER, COQUILLE OR 97423. EMAIL

PLANNING@CO.COOS.OR.US PHONE: 541-396-7770

| See P/a-2/- 003                                                                                                                                                                                                                                                                                                                                                                                                                                                                                                                                                                                                                                                                                                                                                                                                                                                                                                                                                                                                                                                                                                                                                                                                                                                                                                                                                                                                                                                                                                                                                                                                                                                                                                                                                                                                                                                                                                                                                                                                                                                                                                                | FILE NUMBER: PLA                                            |  |  |  |
|--------------------------------------------------------------------------------------------------------------------------------------------------------------------------------------------------------------------------------------------------------------------------------------------------------------------------------------------------------------------------------------------------------------------------------------------------------------------------------------------------------------------------------------------------------------------------------------------------------------------------------------------------------------------------------------------------------------------------------------------------------------------------------------------------------------------------------------------------------------------------------------------------------------------------------------------------------------------------------------------------------------------------------------------------------------------------------------------------------------------------------------------------------------------------------------------------------------------------------------------------------------------------------------------------------------------------------------------------------------------------------------------------------------------------------------------------------------------------------------------------------------------------------------------------------------------------------------------------------------------------------------------------------------------------------------------------------------------------------------------------------------------------------------------------------------------------------------------------------------------------------------------------------------------------------------------------------------------------------------------------------------------------------------------------------------------------------------------------------------------------------|-------------------------------------------------------------|--|--|--|
| Date Received:Receipt #:                                                                                                                                                                                                                                                                                                                                                                                                                                                                                                                                                                                                                                                                                                                                                                                                                                                                                                                                                                                                                                                                                                                                                                                                                                                                                                                                                                                                                                                                                                                                                                                                                                                                                                                                                                                                                                                                                                                                                                                                                                                                                                       | Received by:                                                |  |  |  |
| This application shall be filled out elec                                                                                                                                                                                                                                                                                                                                                                                                                                                                                                                                                                                                                                                                                                                                                                                                                                                                                                                                                                                                                                                                                                                                                                                                                                                                                                                                                                                                                                                                                                                                                                                                                                                                                                                                                                                                                                                                                                                                                                                                                                                                                      | etronically. If you need assistance please contact staff.If |  |  |  |
|                                                                                                                                                                                                                                                                                                                                                                                                                                                                                                                                                                                                                                                                                                                                                                                                                                                                                                                                                                                                                                                                                                                                                                                                                                                                                                                                                                                                                                                                                                                                                                                                                                                                                                                                                                                                                                                                                                                                                                                                                                                                                                                                | e application will not be processed.                        |  |  |  |
|                                                                                                                                                                                                                                                                                                                                                                                                                                                                                                                                                                                                                                                                                                                                                                                                                                                                                                                                                                                                                                                                                                                                                                                                                                                                                                                                                                                                                                                                                                                                                                                                                                                                                                                                                                                                                                                                                                                                                                                                                                                                                                                                | a file number is required prior to submittal)               |  |  |  |
| LAND                                                                                                                                                                                                                                                                                                                                                                                                                                                                                                                                                                                                                                                                                                                                                                                                                                                                                                                                                                                                                                                                                                                                                                                                                                                                                                                                                                                                                                                                                                                                                                                                                                                                                                                                                                                                                                                                                                                                                                                                                                                                                                                           | INFORMATION                                                 |  |  |  |
| A. Land Owner(s) Laird Timberlands, LLC                                                                                                                                                                                                                                                                                                                                                                                                                                                                                                                                                                                                                                                                                                                                                                                                                                                                                                                                                                                                                                                                                                                                                                                                                                                                                                                                                                                                                                                                                                                                                                                                                                                                                                                                                                                                                                                                                                                                                                                                                                                                                        |                                                             |  |  |  |
| Mailing address: 99041 Laird Lane, Myrtle Point, OR 9                                                                                                                                                                                                                                                                                                                                                                                                                                                                                                                                                                                                                                                                                                                                                                                                                                                                                                                                                                                                                                                                                                                                                                                                                                                                                                                                                                                                                                                                                                                                                                                                                                                                                                                                                                                                                                                                                                                                                                                                                                                                          | 7458                                                        |  |  |  |
| Phone: 541-572-5901                                                                                                                                                                                                                                                                                                                                                                                                                                                                                                                                                                                                                                                                                                                                                                                                                                                                                                                                                                                                                                                                                                                                                                                                                                                                                                                                                                                                                                                                                                                                                                                                                                                                                                                                                                                                                                                                                                                                                                                                                                                                                                            | Email: davidjlaird@yahoo.com                                |  |  |  |
| Township: Range: Section: ½ Secti |                                                             |  |  |  |
| Tax Account Number(s): 819100 Zone: Select Zone Exclusive Farm Use (EFU)                                                                                                                                                                                                                                                                                                                                                                                                                                                                                                                                                                                                                                                                                                                                                                                                                                                                                                                                                                                                                                                                                                                                                                                                                                                                                                                                                                                                                                                                                                                                                                                                                                                                                                                                                                                                                                                                                                                                                                                                                                                       |                                                             |  |  |  |
| Acreage Prior to Adjustment: 76.89                                                                                                                                                                                                                                                                                                                                                                                                                                                                                                                                                                                                                                                                                                                                                                                                                                                                                                                                                                                                                                                                                                                                                                                                                                                                                                                                                                                                                                                                                                                                                                                                                                                                                                                                                                                                                                                                                                                                                                                                                                                                                             | Acreage After the Adjusment 2.60                            |  |  |  |
| B. Land Owner(s) Laird Timberlands, LLC                                                                                                                                                                                                                                                                                                                                                                                                                                                                                                                                                                                                                                                                                                                                                                                                                                                                                                                                                                                                                                                                                                                                                                                                                                                                                                                                                                                                                                                                                                                                                                                                                                                                                                                                                                                                                                                                                                                                                                                                                                                                                        |                                                             |  |  |  |
| Mailing address: 99041 Laird Lane, Myrtle Point, OR 9                                                                                                                                                                                                                                                                                                                                                                                                                                                                                                                                                                                                                                                                                                                                                                                                                                                                                                                                                                                                                                                                                                                                                                                                                                                                                                                                                                                                                                                                                                                                                                                                                                                                                                                                                                                                                                                                                                                                                                                                                                                                          |                                                             |  |  |  |
| Phone: 541-572-5901                                                                                                                                                                                                                                                                                                                                                                                                                                                                                                                                                                                                                                                                                                                                                                                                                                                                                                                                                                                                                                                                                                                                                                                                                                                                                                                                                                                                                                                                                                                                                                                                                                                                                                                                                                                                                                                                                                                                                                                                                                                                                                            | Email: davidlaird@yahoo.com                                 |  |  |  |
| Township: Range: Section: 1/4 Section:                                                                                                                                                                                                                                                                                                                                                                                                                                                                                                                                                                                                                                                                                                                                                                                                                                                                                                                                                                                                                                                                                                                                                                                                                                                                                                                                                                                                                                                                                                                                                                                                                                                                                                                                                                                                                                                                                                                                                                                                                                                                                         | 1/16 Section:                                               |  |  |  |
| 28S 11W 15 Select                                                                                                                                                                                                                                                                                                                                                                                                                                                                                                                                                                                                                                                                                                                                                                                                                                                                                                                                                                                                                                                                                                                                                                                                                                                                                                                                                                                                                                                                                                                                                                                                                                                                                                                                                                                                                                                                                                                                                                                                                                                                                                              | Select 100                                                  |  |  |  |
| Tax Account Number(s) 822401                                                                                                                                                                                                                                                                                                                                                                                                                                                                                                                                                                                                                                                                                                                                                                                                                                                                                                                                                                                                                                                                                                                                                                                                                                                                                                                                                                                                                                                                                                                                                                                                                                                                                                                                                                                                                                                                                                                                                                                                                                                                                                   | Zone Forest (F)                                             |  |  |  |
| Acreage Prior to Adjustment: 58.57                                                                                                                                                                                                                                                                                                                                                                                                                                                                                                                                                                                                                                                                                                                                                                                                                                                                                                                                                                                                                                                                                                                                                                                                                                                                                                                                                                                                                                                                                                                                                                                                                                                                                                                                                                                                                                                                                                                                                                                                                                                                                             | Acreage After the Adjustment 132.86                         |  |  |  |
| C. Surveyor Clyd F. Mulkins                                                                                                                                                                                                                                                                                                                                                                                                                                                                                                                                                                                                                                                                                                                                                                                                                                                                                                                                                                                                                                                                                                                                                                                                                                                                                                                                                                                                                                                                                                                                                                                                                                                                                                                                                                                                                                                                                                                                                                                                                                                                                                    |                                                             |  |  |  |
| Mailing Address P.O. Box 809, North Bend, OR 974                                                                                                                                                                                                                                                                                                                                                                                                                                                                                                                                                                                                                                                                                                                                                                                                                                                                                                                                                                                                                                                                                                                                                                                                                                                                                                                                                                                                                                                                                                                                                                                                                                                                                                                                                                                                                                                                                                                                                                                                                                                                               | 59                                                          |  |  |  |
| Phone #: 541-751-8900                                                                                                                                                                                                                                                                                                                                                                                                                                                                                                                                                                                                                                                                                                                                                                                                                                                                                                                                                                                                                                                                                                                                                                                                                                                                                                                                                                                                                                                                                                                                                                                                                                                                                                                                                                                                                                                                                                                                                                                                                                                                                                          | Email: mandrllc@frontier.com                                |  |  |  |