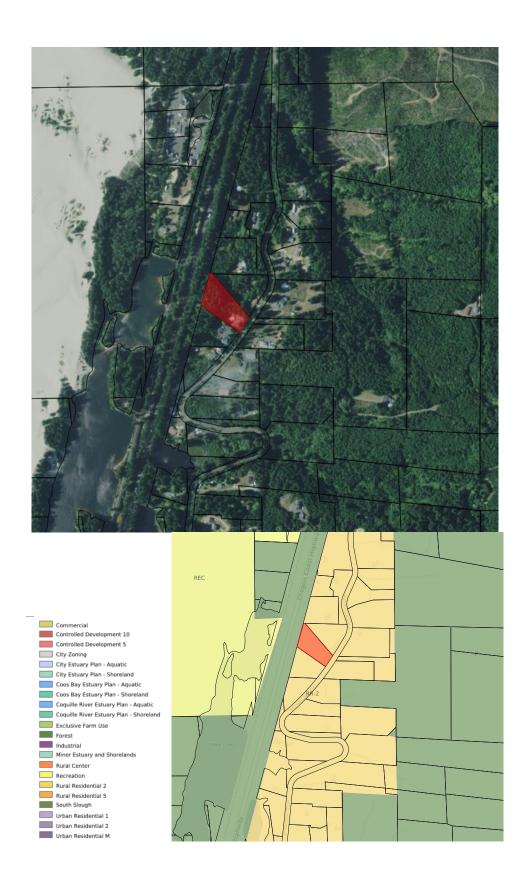

#### C. SPECIAL DEVELOPMENT CONSIDERATIONS AND OVERALYS:

SECTION 4.11.125 Special Development Considerations: The considerations are map overlays that show areas of concern such as hazards or protected sites. Each development consideration may further restrict a use. Development considerations play a very important role in determining where development should be allowed In the Balance of County zoning. The adopted plan maps and overlay maps have to be examined in order to determine how the inventory applies to the specific site.

This subject property required that notification be provided to the Oregon Department of Fish and Wildlife. The comments staff received may be found in Exhibit D.

**D. SITE DESCRIPTION AND SURROUNDING USES:** The subject property is one of many parcels developed along Beaver Loop Road. This area is zoned Rural Residential-2. To the east of the subject parcel, there are smaller non-industrial Forest zoned parcels. Highway 101 runs along the western edge of the subject property. Oregon Dunes National Recreation Area lies further west of the subject property.