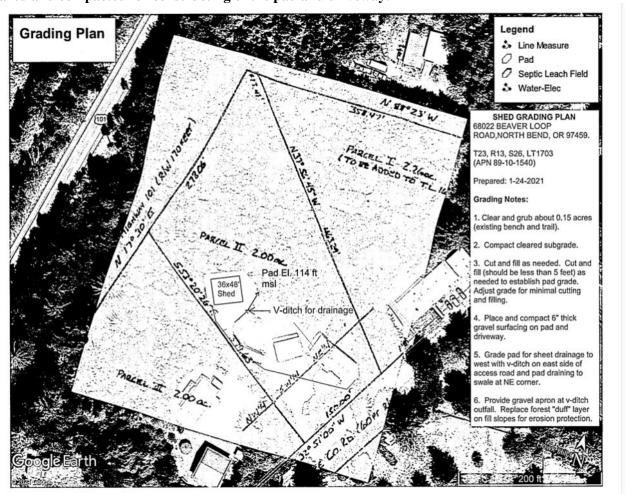

Finding: The applicant submitted a Geotechnical Site Assessment Report for the proposed accessory structure as it is located within the limited suitability for Beaches & Dunes. The Geotechnical Report was performed by Cascadia Geoservices, Inc and is written by Adam Fulthorpe, Staff Geologist and stamped as being completed by Eric Oberbeck, Certified Engineering Geologist #1332. The geologists acknowledge the applicant's proposal to construct a 36ft X 48ft pre-engineered steel structure to be used as a personal shop (accessory structure). According to the geologic report, a site visit was conducted on February 18, 2021, to complete a geologic reconnaissance of the proposed development site. The report noted two hand-dug test pits were excavated for soil observation.

Based on the applicant's proposal, the geologists note that "it is our opinion that developing the site with the proposed shop structure will not have an adverse impact on either the site or adjacent areas". Additionally, included in the application was a grading plan. It is unclear to Staff if Cascadia Geoservices reviewed this grading plan. Regardless, the grading plan includes description of how the site will be cleared and compacted for constructing of the pad and driveway.

The proposed shop site is approximately 200 feet west of the existing home at approximately the same elevation of 115 feet above mean sea level (see Figure 2). The site is generally flat or slopes gently to the west. The descending slope west of the site slopes gently to moderately to the west. The site is forested with second growth conifer trees. The site appeared well drained and stable at the time of our site visit with no indication of near surface groundwater or ground cracks or areas of settlement in the vicinity of the proposed shop site.

#### SUBSURFACE EXPLORATIONS

CGS excavated two hand-dug test pits during our February 18, 2021 site visit (see Figure 2, Site Map). The test pits were excavated near the east, and north corners of the proposed shop and were excavated to determine the types of soils present. The test pits encountered a thin layer of organics over soft, brown, very fine-grained sandy silt to an average depth of 2.0 feet below ground surface (bgs). We infer that

Dune Stability Assessment 68022 Beaver Loop Road North Bend, Oregon 97459 T23S-R13W-Sec 26, Tax Lot 1703

these soils are sandy loam soils identified by others <sup>2</sup>. Below these soils we encountered medium stiff, light brown, very fine-grained sandy silt. The sandy silt was determined to be moist and moderately cemented. We infer that these are surficial deposits of the Quaternary Marine Terrace deposits (QMTD). The locations of the hand-dug test pits are shown on Figure 2.