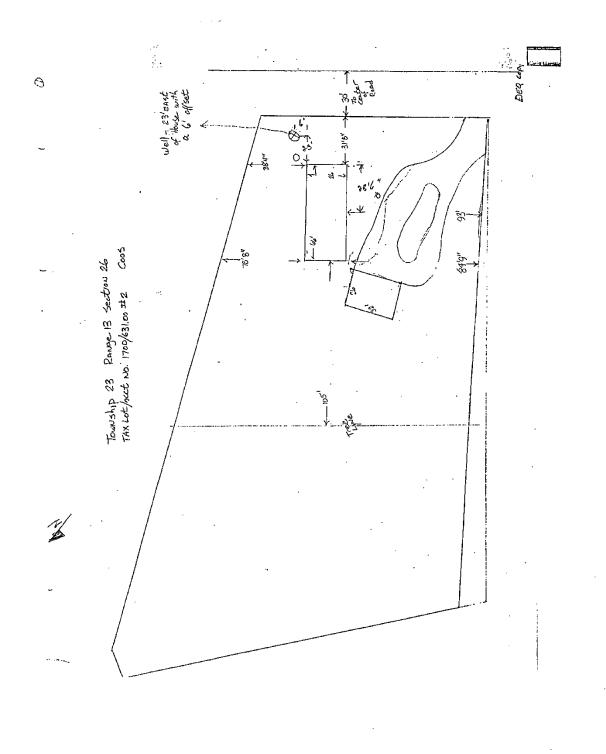

### **COOS COUNTY PLANNING DEPARTMENT**

Mailing Address: 225 N. Adams, Coquille, Oregon 97423 Physical Address: 60 E. Second, Coquille Oregon Phone: (541) 396-7770 TDD (800) 735-2900

File: ACU-21-026

Kenneth G. & Maureen L. Applicant/ Owner:

Sorensen Trust

Date: August 27, 2021

Township 23S Range 13W Location:

Section 26 TL 1703

Proposal: Administrative Conditional Use

Dune Suitability Assessment 68022 Beaver Loop Road North Bend, Oregon 97459 T23S-R13W-Sec 26, Tax Lot 1703 CGS Project No.: 21010

Dear Mr. Sorensen:

Cascadia Geoservices, Inc. (CGS) is pleased to submit this Dune Suitability Assessment for a portion of your property (subject property or site) located on Beaver Loop Road in North Bend, Oregon (Figure 1, Location Map). This report summarizes our project understanding and site investigation and provides our conclusions and recommendations regarding the site.

#### SURFACE DESCRIPTION

The subject property is located within the Coast Range Physiographic region of southwestern Oregon and is part of Tax Lot 1703, T23S-R13W-Sec 26. Tax Lot 1703 is 2.08 acres and is bordered on the east by Beaver Loop Road and on the west by Highway 101. The subject property is in a residential area bordered by developed and undeveloped residential properties.

The proposed shop site is approximately 200 feet west of the existing home at approximately the same elevation of 115 feet above mean sea level (see Figure 2). The site is generally flat or slopes gently to the west. The descending slope west of the site slopes gently to moderately to the west. The site is forested with second growth conifer trees. The site appeared well drained and stable at the time of our site visit with no indication of near surface groundwater or ground cracks or areas of settlement in the vicinity of the proposed shop site.

#### SUBSURFACE EXPLORATIONS

CGS excavated two hand-dug test pits during our February 18, 2021 site visit (see Figure 2, Site Map). The test pits were excavated near the east, and north corners of the proposed shop and were excavated to determine the types of soils present. The test pits encountered a thin layer of organics over soft, brown, very fine-grained sandy silt to an average depth of 2.0 feet below ground surface (bgs). We infer that