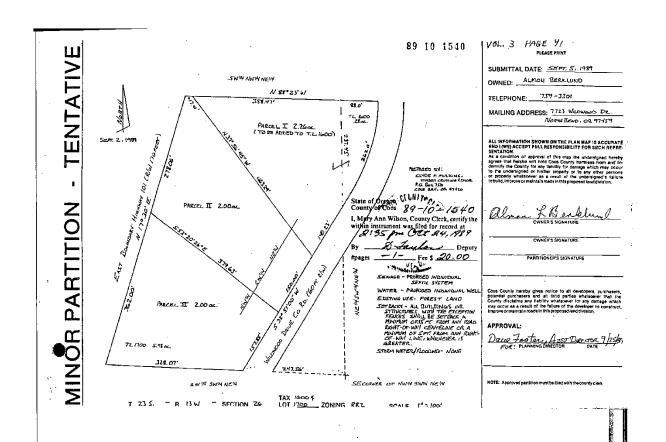

- **b. PUBLIC COMMENTS:** This property did not require any request for comments prior to the release of the decision and none have been received.
- **c. LOCAL TRIBE COMMENTS:** This property did not require comments from the local tribes prior to the release of this decision and none were received.
- **d. LAWFULLY CREATED UNIT OF LAND:** The unit of land was created pursuant to 6.1.125.1.a, through an approved or pre-ordinance plat. Through Minor Partition MP-89-29.

Parcel II of minor partition plat, filed October 24, 1989 as microfilm no. 89-10-1540, records of Coos County, Oregon