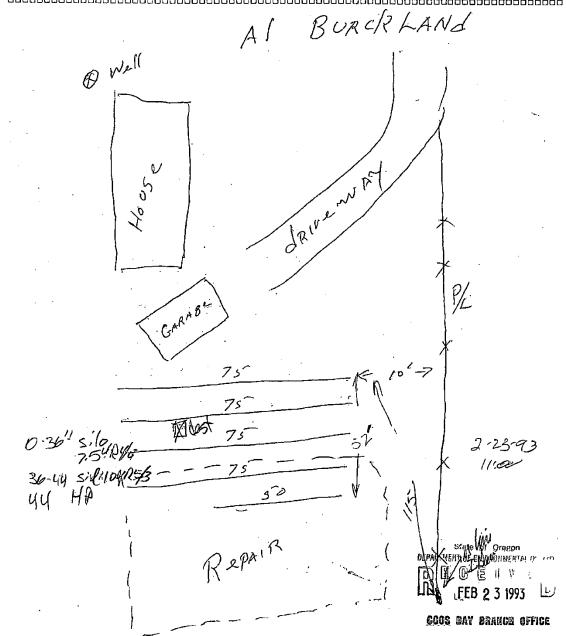

#### SURFACE DESCRIPTION

The subject property is located within the Coast Range Physiographic region of southwestern Oregon and is part of Tax Lot 1703, T23S-R13W-Sec 26. Tax Lot 1703 is 2.08 acres and is bordered on the east by Beaver Loop Road and on the west by Highway 101. The subject property is in a residential area bordered by developed and undeveloped residential properties.

The proposed shop site is approximately 200 feet west of the existing home at approximately the same elevation of 115 feet above mean sea level (see Figure 2). The site is generally flat or slopes gently to the west. The descending slope west of the site slopes gently to moderately to the west. The site is forested with second growth conifer trees. The site appeared well drained and stable at the time of our site visit with no indication of near surface groundwater or ground cracks or areas of settlement in the vicinity of the proposed shop site.

#### SUBSURFACE EXPLORATIONS

CGS excavated two hand-dug test pits during our February 18, 2021 site visit (see Figure 2, Site Map). The test pits were excavated near the east, and north corners of the proposed shop and were excavated to determine the types of soils present. The test pits encountered a thin layer of organics over soft, brown, very fine-grained sandy silt to an average depth of 2.0 feet below ground surface (bgs). We infer that