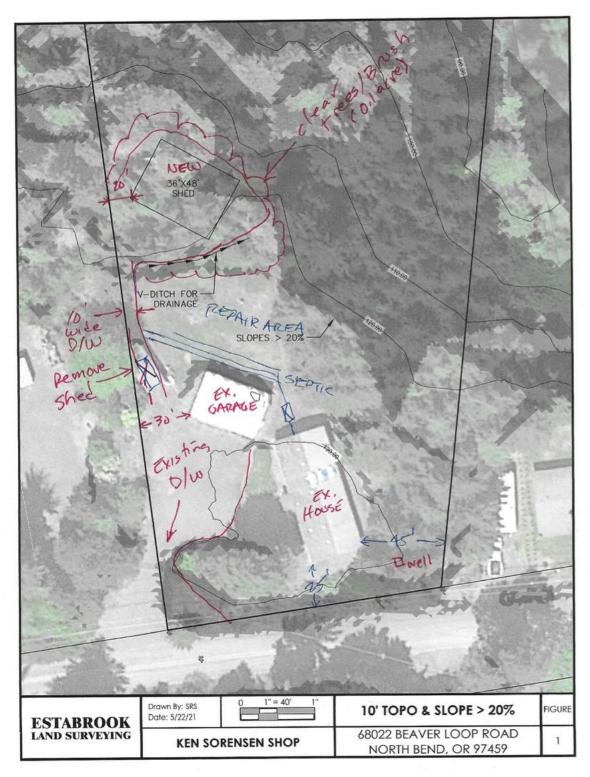

We understand that you are proposing to develop the site with a shop and that the shop will be a pre-engineered steel structure that will measure 48 feet long

Dune Stability Assessment 68022 Beaver Loop Road North Bend, Oregon 97459 T23S-R13W-Sec 26, Tax Lot 1703

by 36 feet wide. We further understand that the shop will be used for storage. A site visit was conducted on February 18, 2021 at which time a geologic reconnaissance of the site was completed, and two hand-dug test pits were excavated.

#### SURFACE DESCRIPTION

The subject property is located within the Coast Range Physiographic region of southwestern Oregon and is part of Tax Lot 1703, T23S-R13W-Sec 26. Tax Lot 1703 is 2.08 acres and is bordered on the east by Beaver Loop Road and on the west by Highway 101. The subject property is in a residential area bordered by developed and undeveloped residential properties.

The proposed shop site is approximately 200 feet west of the existing home at approximately the same elevation of 115 feet above mean sea level (see Figure 2). The site is generally flat or slopes gently to the west. The descending slope west of the site slopes gently to moderately to the west. The site is forested with second growth conifer trees. The site appeared well drained and stable at the time of our site visit with no indication of near surface groundwater or ground cracks or areas of settlement in the vicinity of the proposed shop site.

#### SUBSURFACE EXPLORATIONS

CGS excavated two hand-dug test pits during our February 18, 2021 site visit (see Figure 2, Site Map). The test pits were excavated near the east, and north corners of the proposed shop and were excavated to determine the types of soils present. The test pits encountered a thin layer of organics over soft, brown, very fine-grained sandy silt to an average depth of 2.0 feet below ground surface (bgs). We infer that

The test pits were dug using a hand shovel and were logged by a Staff Geologist from our southern Oregon coast office. Upon completion, the test pits were filled with excavated material and the locations plotted using GPS.