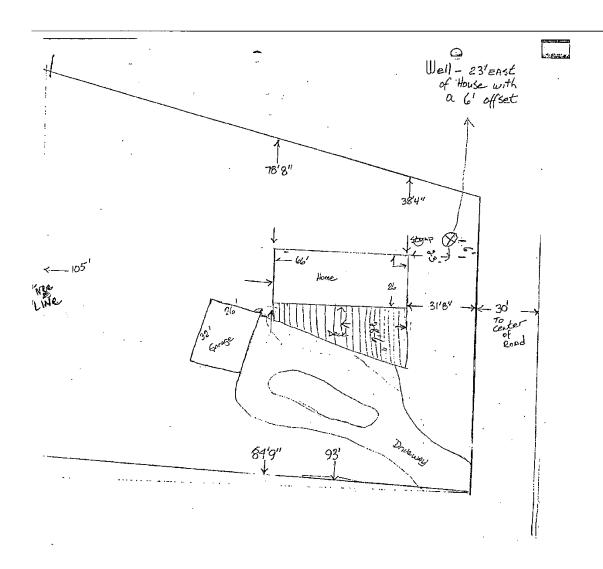

We understand that you are proposing to develop the site with a shop and that the shop will be a pre-engineered steel structure that will measure 48 feet long

Dune Stability Assessment 68022 Beaver Loop Road North Bend, Oregon 97459 T23S-R13W-Sec 26, Tax Lot 1703

by 36 feet wide. We further understand that the shop will be used for storage. A site visit was conducted on February 18, 2021 at which time a geologic reconnaissance of the site was completed, and two hand-dug test pits were excavated.

The proposed shop site is approximately 200 feet west of the existing home at approximately the same elevation of 115 feet above mean sea level (see Figure 2). The site is generally flat or slopes gently to the west. The descending slope west of the site slopes gently to moderately to the west. The site is forested with second growth conifer trees. The site appeared well drained and stable at the time of our site visit with no indication of near surface groundwater or ground cracks or areas of settlement in the vicinity of the proposed shop site.

#### SUBSURFACE EXPLORATIONS

CGS excavated two hand-dug test pits during our February 18, 2021 site visit (see Figure 2, Site Map). The test pits were excavated near the east, and north corners of the proposed shop and were excavated to determine the types of soils present. The test pits encountered a thin layer of organics over soft, brown, very fine-grained sandy silt to an average depth of 2.0 feet below ground surface (bgs). We infer that

The subject property and surrounding area are east of the boundary of the Oregon Dunes National Recreation Area approximately 500 feet. It is in an area which has been divided into 2.0-acre parcels and developed for residential use. It is on a site with an existing residence to the east.