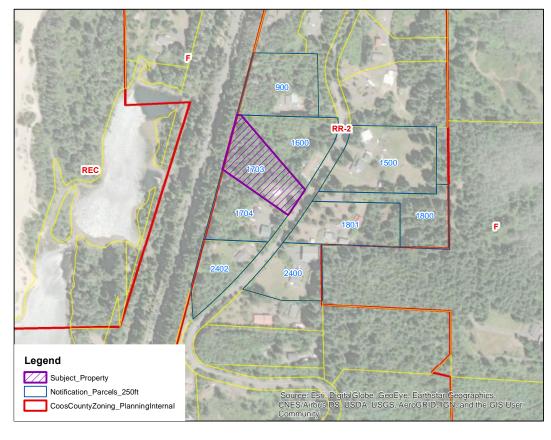

#### II. BASIC FINDINGS:

- **A. LOCATION:** These properties are located north of the rural unincorporated community of Hauser and southwest of the City of Lakeside. The property has situs addresses of 68022 Beaver Loop Rd, North Bend, OR 97459.
- **B. ZONING:** The properties that contain the Rural Residential-2 (RR-2).

This subject property required that notification be provided to the Oregon Department of Fish and Wildlife. The comments staff received may be found in Exhibit D.

**D. SITE DESCRIPTION AND SURROUNDING USES:** The subject property is one of many parcels developed along Beaver Loop Road. This area is zoned Rural Residential-2. To the east of the subject parcel, there are smaller non-industrial Forest zoned parcels. Highway 101 runs along the western edge of the subject property. Oregon Dunes National Recreation Area lies further west of the subject property.