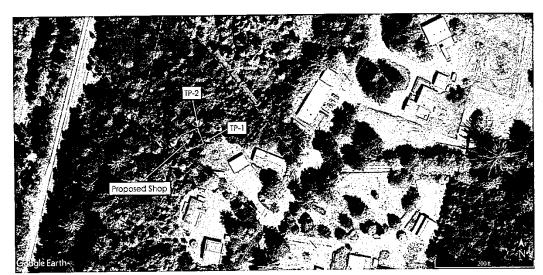

The proposed shop site is approximately 200 feet west of the existing home at approximately the same elevation of 115 feet above mean sea level (see Figure 2). The site is generally flat or slopes gently to the west. The descending slope west of the site slopes gently to moderately to the west. The site is forested with second growth conifer trees. The site appeared well drained and stable at the time of our site visit with no indication of near surface groundwater or ground cracks or areas of settlement in the vicinity of the proposed shop site.

#### SUBSURFACE EXPLORATIONS

CGS excavated two hand-dug test pits during our February 18, 2021 site visit (see Figure 2, Site Map). The test pits were excavated near the east, and north corners of the proposed shop and were excavated to determine the types of soils present. The test pits encountered a thin layer of organics over soft, brown, very fine-grained sandy silt to an average depth of 2.0 feet below ground surface (bgs). We infer that

Eric Oberbeck, RG, CEG Expires June 1, 2021

**FIGURES** 

Figure 1, Location Map Figure 2, Site Map

Adam Fithogue

Prepared for Mr. Kenneth Sorensen

Project: 21010 March 2021 Site Plan

Dune Stability Assessment
68022 Beaver Loop Road, North Bend, Oregon 97459

Figure 2