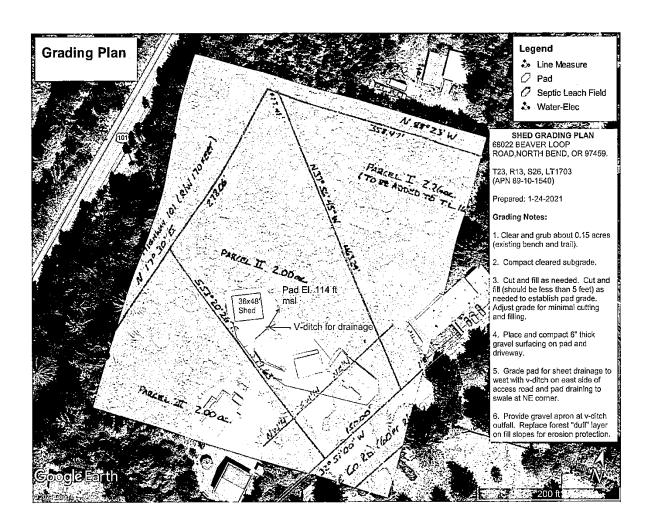

Finding: The applicant submitted a Geotechnical Site Assessment Report for the proposed accessory structure as it is located within the limited suitability for Beaches & Dunes. The Geotechnical Report was performed by Cascadia Geoservices, Inc and is written by Adam Fulthorpe, Staff Geologist and stamped as being completed by Eric Oberbeck, Certified Engineering Geologist #1332. The geologists acknowledge the applicant's proposal to construct a 36ft X 48ft pre-engineered steel structure to be used as a personal shop (accessory structure). According to the geologic report, a site visit was conducted on February 18, 2021, to complete a geologic reconnaissance of the proposed development site. The report noted two hand-dug test pits were excavated for soil observation.

Based on the applicant's proposal, the geologists note that "it is our opinion that developing the site with the proposed shop structure will not have an adverse impact on either the site or adjacent areas". Additionally, included in the application was a grading plan. It is unclear to Staff if Cascadia Geoservices reviewed this grading plan. Regardless, the grading plan includes description of how the site will be cleared and compacted for constructing of the pad and driveway.

The proposed shop site is approximately 200 feet west of the existing home at approximately the same elevation of 115 feet above mean sea level (see Figure 2). The site is generally flat or slopes gently to the west. The descending slope west of the site slopes gently to moderately to the west. The site is forested with second growth conifer trees. The site appeared well drained and stable at the time of our site visit with no indication of near surface groundwater or ground cracks or areas of settlement in the vicinity of the proposed shop site.

#### SUBSURFACE EXPLORATIONS

CGS excavated two hand-dug test pits during our February 18, 2021 site visit (see Figure 2, Site Map). The test pits were excavated near the east, and north corners of the proposed shop and were excavated to determine the types of soils present. The test pits encountered a thin layer of organics over soft, brown, very fine-grained sandy silt to an average depth of 2.0 feet below ground surface (bgs). We infer that

Dune Stability Assessment 68022 Beaver Loop Road North Bend, Oregon 97459 T23S-R13W-Sec 26, Tax Lot 1703

these soils are sandy loam soils identified by others <sup>2</sup>. Below these soils we encountered medium stiff, light brown, very fine-grained sandy silt. The sandy silt was determined to be moist and moderately cemented. We infer that these are surficial deposits of the Quaternary Marine Terrace deposits (QMTD). The locations of the hand-dug test pits are shown on Figure 2.