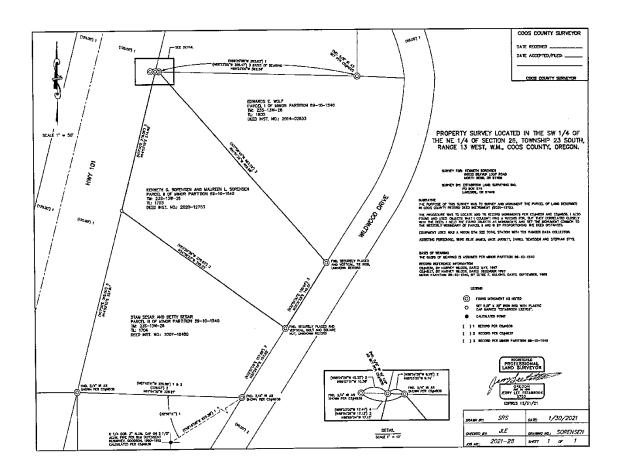

Parcel II of minor partition plat, filed October 24, 1989 as microfilm no. 89-10-1540, records of Coos County, Oregon

#### SURFACE DESCRIPTION

The subject property is located within the Coast Range Physiographic region of southwestern Oregon and is part of Tax Lot 1703, T23S-R13W-Sec 26. Tax Lot 1703 is 2.08 acres and is bordered on the east by Beaver Loop Road and on the west by Highway 101. The subject property is in a residential area bordered by developed and undeveloped residential properties.