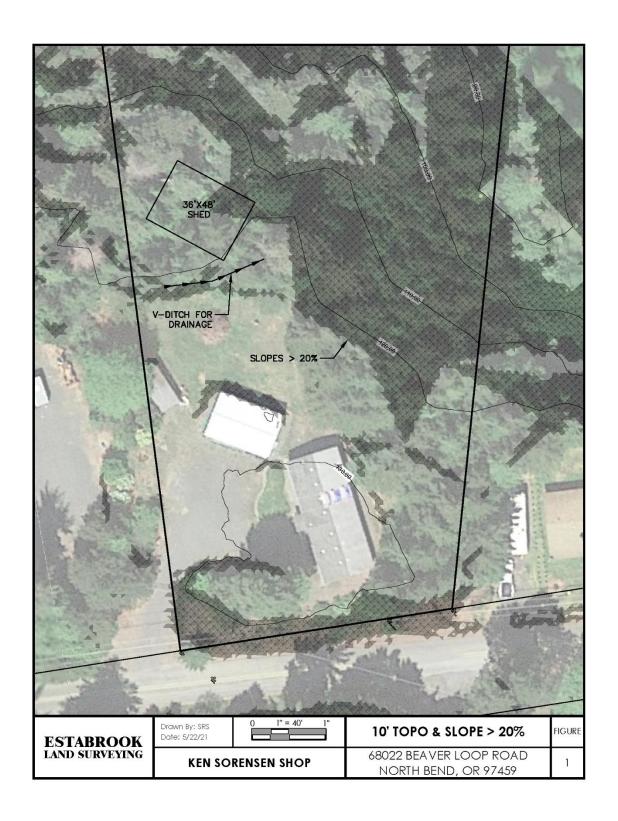

We understand that you are proposing to develop the site with a shop and that the shop will be a pre-engineered steel structure that will measure 48 feet long

Dune Stability Assessment 68022 Beaver Loop Road North Bend, Oregon 97459 T23S-R13W-Sec 26, Tax Lot 1703

by 36 feet wide. We further understand that the shop will be used for storage. A site visit was conducted on February 18, 2021 at which time a geologic reconnaissance of the site was completed, and two hand-dug test pits were excavated.

The proposed shop site is approximately 200 feet west of the existing home at approximately the same elevation of 115 feet above mean sea level (see Figure 2). The site is generally flat or slopes gently to the west. The descending slope west of the site slopes gently to moderately to the west. The site is forested with second growth conifer trees. The site appeared well drained and stable at the time of our site visit with no indication of near surface groundwater or ground cracks or areas of settlement in the vicinity of the proposed shop site.

#### SUBSURFACE EXPLORATIONS

CGS excavated two hand-dug test pits during our February 18, 2021 site visit (see Figure 2, Site Map). The test pits were excavated near the east, and north corners of the proposed shop and were excavated to determine the types of soils present. The test pits encountered a thin layer of organics over soft, brown, very fine-grained sandy silt to an average depth of 2.0 feet below ground surface (bgs). We infer that

Eric Oberbeck, RG, CEG Expires June 1, 2021

**FIGURES** 

Figure 1, Location Map Figure 2, Site Map

Adam Fithogue

Prepared for Mr. Kenneth Sorensen

Project: 21010 March 2021 Site Plan

Dune Stability Assessment
68022 Beaver Loop Road, North Bend, Oregon 97459

Figure 2