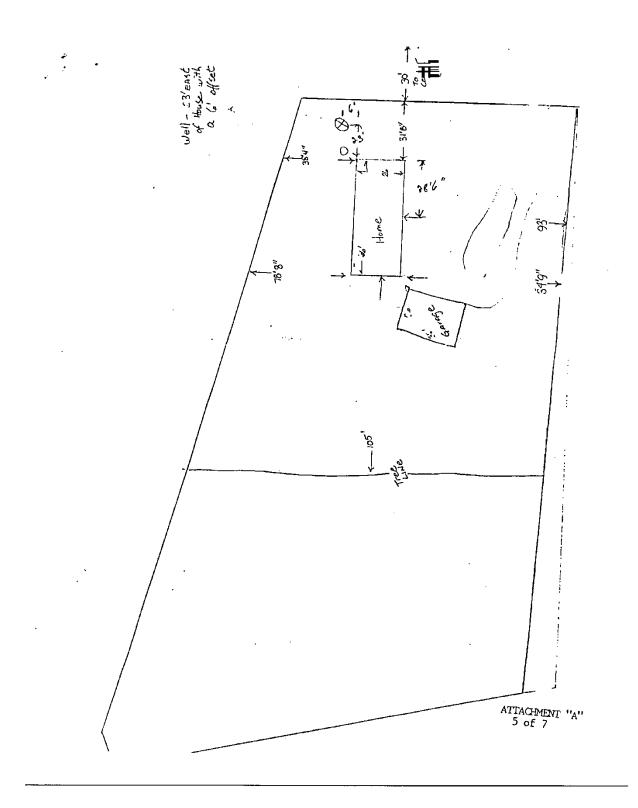

The proposed shop site is approximately 200 feet west of the existing home at approximately the same elevation of 115 feet above mean sea level (see Figure 2). The site is generally flat or slopes gently to the west. The descending slope west of the site slopes gently to moderately to the west. The site is forested with second growth conifer trees. The site appeared well drained and stable at the time of our site visit with no indication of near surface groundwater or ground cracks or areas of settlement in the vicinity of the proposed shop site.

#### SUBSURFACE EXPLORATIONS

CGS excavated two hand-dug test pits during our February 18, 2021 site visit (see Figure 2, Site Map). The test pits were excavated near the east, and north corners of the proposed shop and were excavated to determine the types of soils present. The test pits encountered a thin layer of organics over soft, brown, very fine-grained sandy silt to an average depth of 2.0 feet below ground surface (bgs). We infer that

The subject property and surrounding area are east of the boundary of the Oregon Dunes National Recreation Area approximately 500 feet. It is in an area which has been divided into 2.0-acre parcels and developed for residential use. It is on a site with an existing residence to the east.