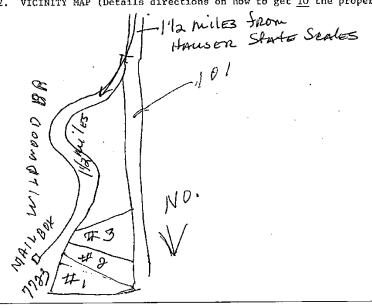

#### **EXHIBIT "B" Vicinity Map**

### **COOS COUNTY PLANNING DEPARTMENT**

Mailing Address: 225 N. Adams, Coquille, Oregon 97423 Physical Address: 60 E. Second, Coquille Oregon Phone: (541) 396-7770 TDD (800) 735-2900

File: ACU-21-026

Kenneth G. & Maureen L. Applicant/ Owner:

Sorensen Trust

Date: August 27, 2021

Township 23S Range 13W Location:

Section 26 TL 1703

Proposal: Administrative Conditional Use