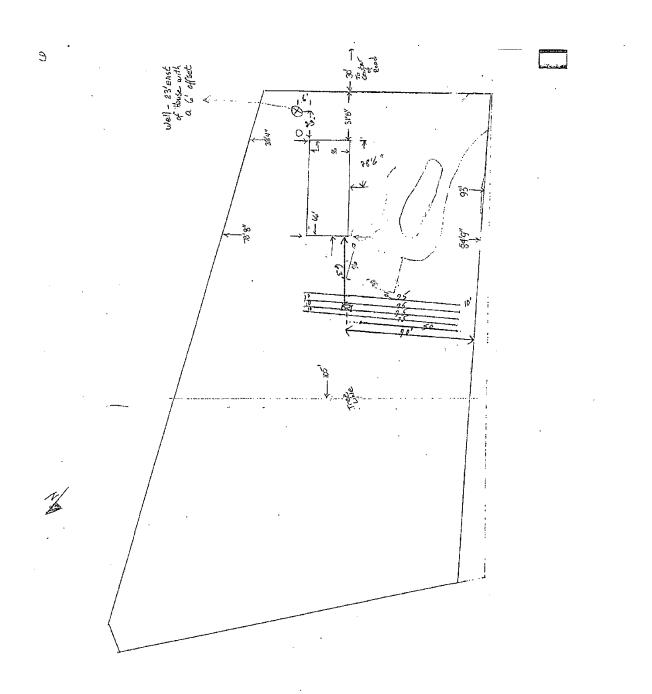

The proposed shop site is approximately 200 feet west of the existing home at approximately the same elevation of 115 feet above mean sea level (see Figure 2). The site is generally flat or slopes gently to the west. The descending slope west of the site slopes gently to moderately to the west. The site is forested with second growth conifer trees. The site appeared well drained and stable at the time of our site visit with no indication of near surface groundwater or ground cracks or areas of settlement in the vicinity of the proposed shop site.

#### SUBSURFACE EXPLORATIONS

CGS excavated two hand-dug test pits during our February 18, 2021 site visit (see Figure 2, Site Map). The test pits were excavated near the east, and north corners of the proposed shop and were excavated to determine the types of soils present. The test pits encountered a thin layer of organics over soft, brown, very fine-grained sandy silt to an average depth of 2.0 feet below ground surface (bgs). We infer that

The subject property and surrounding area are east of the boundary of the Oregon Dunes National Recreation Area approximately 500 feet. It is in an area which has been divided into 2.0-acre parcels and developed for residential use. It is on a site with an existing residence to the east.