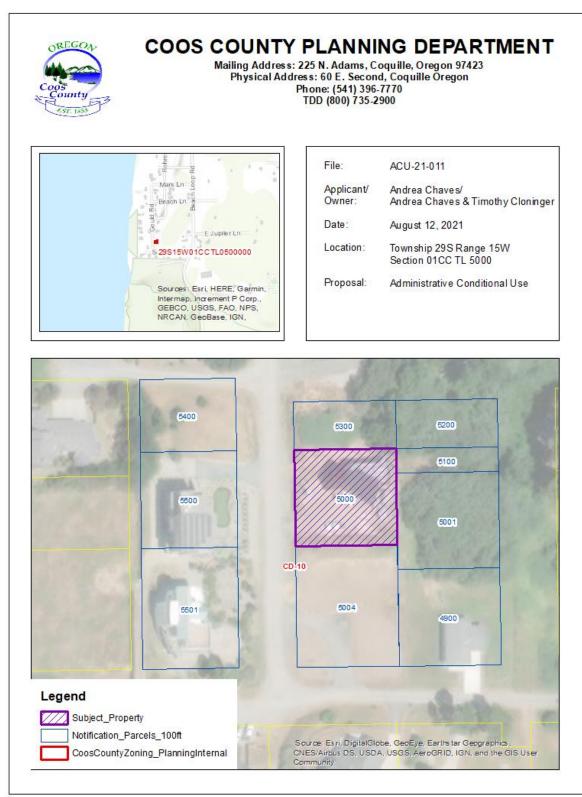

# NOTICE OF LAND USE DECISION

This decision notice is required to be sent to the property owner(s), applicant(s), adjacent property owners (distance of notice is determined by zone area – Urban 100 feet, Rural 250 feet, and Resource 750 feet), special taxing districts, agencies with interest, or person that has requested notice. The development is contained within the identified property owners' land. Notice is required to be provided pursuant to ORS 215.416. Please read all information carefully as this decision. (See attached vicinity map for the location of the subject property).

|                                                    | Property Information                                                                                                                                                                                                               |
|----------------------------------------------------|------------------------------------------------------------------------------------------------------------------------------------------------------------------------------------------------------------------------------------|
| Account Numbers<br>Map Numbers                     | 2952700<br>29S1501CC-05000                                                                                                                                                                                                         |
| Property Owners                                    | CHAVES, ANDREA ET AL<br>2587 RIVERWALK LOOP<br>EUGENE, OR 97401-1540                                                                                                                                                               |
| Situs Address                                      | 54135 GOULD RD BANDON, OR 97411                                                                                                                                                                                                    |
| Acreages                                           | 0.25 Acres                                                                                                                                                                                                                         |
| Zoning(s)                                          | CONTROLLED DEVELOPMENT-10 (CD-10)                                                                                                                                                                                                  |
| Special Development<br>Considerations and Overlays | ARCHAEOLOGICAL AREAS OF INTEREST (ARC)<br>BANDON AIRPORT CONICAL ZONE (ABC)<br>BANDON URBAN GROWTH BOUNDARY (BGB)<br>NATIONAL WETLAND INVENTORY SITE (NWI)<br>NATURAL HAZARD - TSUNAMI (NHTHO)<br>NATURAL HAZARD - WILDFIRE (NHWF) |

#### II. <u>BASIC FINDINGS:</u>

- **A. LOCATION:** The subject property is located south of the City of Bandon within Bandon's Urban Growth Boundary at 54135 Gould Road.
- B. ZONING: The subject property is zoned Controlled Development-10 (CD-10).

#### D. SITE DESCRIPTION AND SURROUNDING USES:

The subject property contains 0.25 acres and is developed with a dwelling. Gould Road runs along the subject property's western property line. The adjacent property to the north is undeveloped, is cleared with the exception of along the eastern portion, and is zoned Controlled Development -10 (CD-10). The adjacent properties to the east are undeveloped, covered with vegetation, and zoned CD-10. The adjacent parcel to the south is cleared, undeveloped but has received land use authorization to site a Single Family Dwelling with Accessory Structures and is zoned CD-10. The property to the west across Gould Road is developed with a Single Family Dwelling and is zoned CD-10.