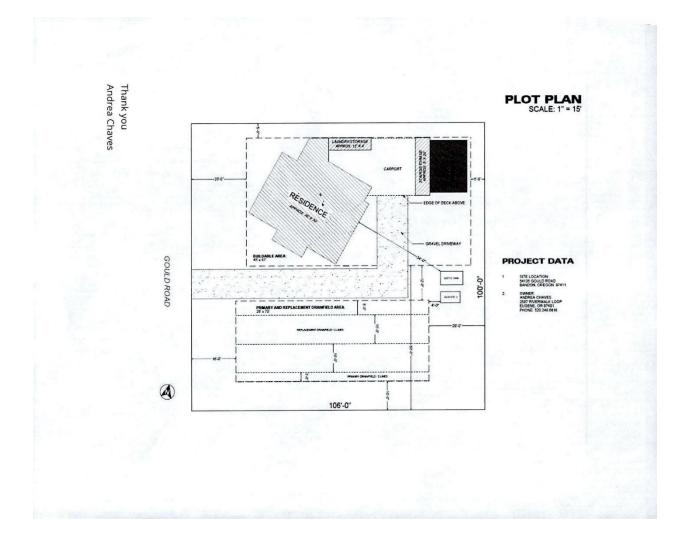

II. A plot plan (map) of the property. Please indicate the following on your plot plan:

- 1. Location of all existing and proposed buildings and structures
- 2. Existing County Road, public right-of-way or other means of legal access
- 3. Location of any existing septic systems and designated repair areas
- 4. Limits of 100-year floodplain elevation (if applicable)
- 5. Vegetation on the property
- 6. Location of any outstanding physical features
- 7. Location and description (paved, gravel, etc.) of vehicular access to the dwelling location
- III. A copy of the current deed, including the legal description, of the subject property. Copies may be obtained at the Coos County Clerk's Office.