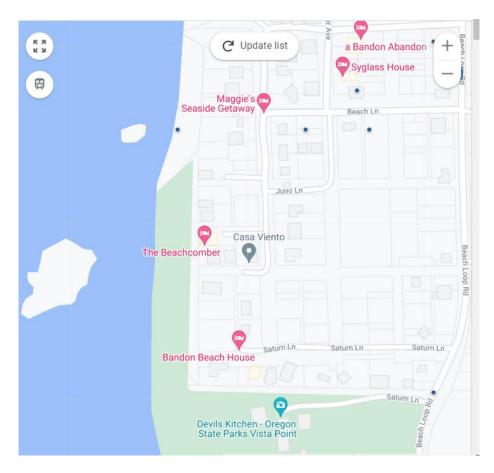

The properties that are within the notification area are shown below:

The compatibility area for properties within an Urban Growth Boundary is 100 feet. The property development in the area is residential. While the compatibility list shows that there are no permitted Vacation rentals, one (1) Secondary Dwellings and two (2) Primary Dwellings within the notification area there are several approved vacation rentals within the vicinity as shown on the travel site map.

The applicants state that the neighborhood is mostly comprised of second homes. Additionally, the property is in close proximity to Devil's Kitchen State View Point.

The parking plan has been submitted to the Road Department, this will need to be signed off prior to issuance of the Zoning Compliance Letter.