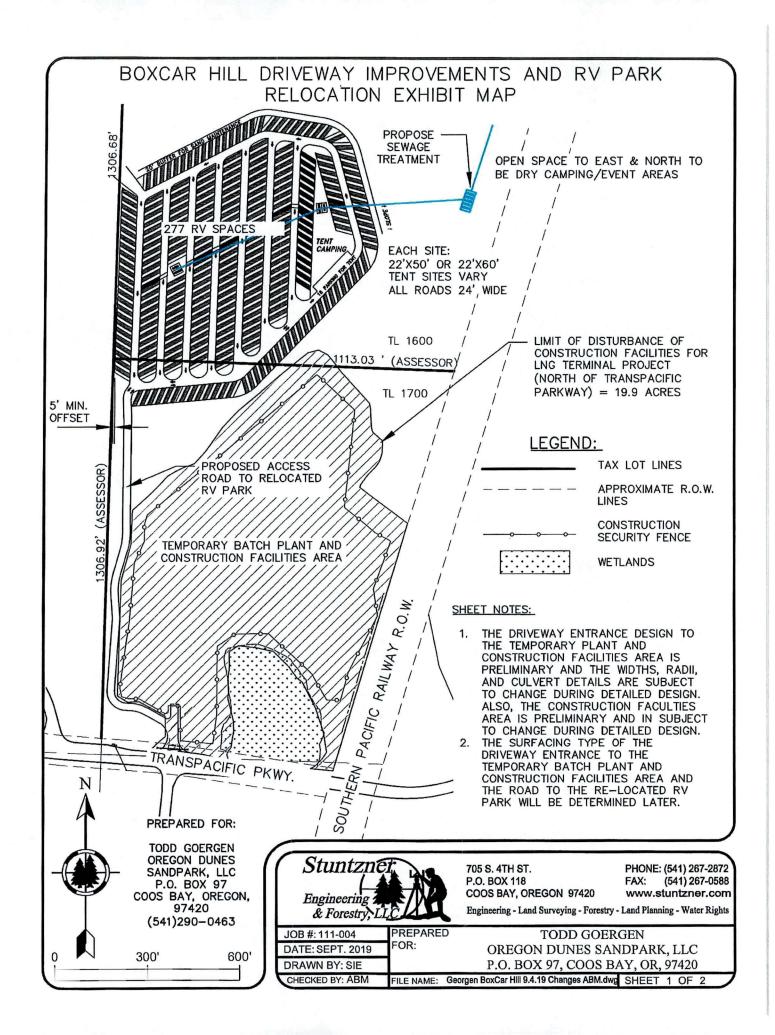

Currently, a small portion (6 Acres +/-) of that parcel is occupied by an operating campground (Boxcar Hill Campground). This business operation is comprised of 61 serviced sites and 7 dry camping sites. ODSP owns nearly 100 acres of industrial zoned land which shares a common property line with the USFS and Oregon Dunes National Recreation Area (ODNRA).

The Laydown Area will comprise less than 20 acres and leave nearly 80 acres for continued commercialized recreational use with direct dune access to 6000+ acres of open riding area on the ODNRA.

ODSP intends to relocate and expand campground facilities up to a total of 277 campsites on a portion of our lands lying north of the proposed Boxcar Laydown Area. Please see attached Coos County Planning Zoning Compliance Letter # 19-306.

As we have enough land to accommodate the Boxcar Laydown Area and expand / enhance recreational amenities with direct access to the ODNRA, we believe this scenario provides a win-win for all parties concerned. Once the construction phase is complete, ODSP will resume control over the laydown area and make an independent business decision as to that site's future use.