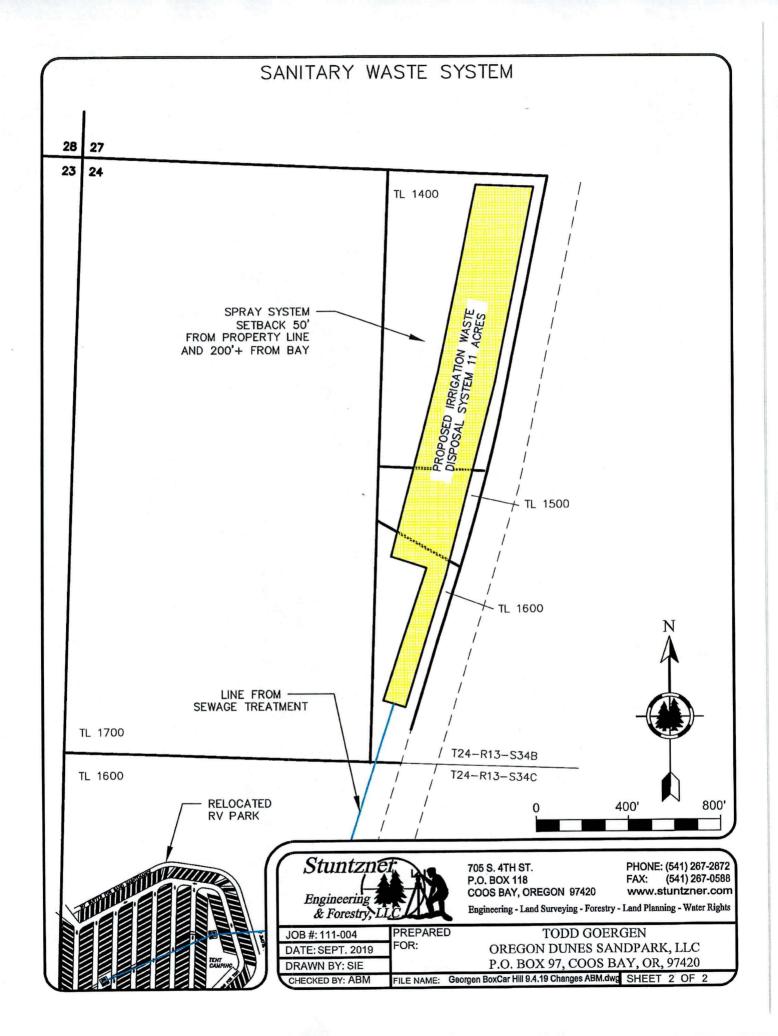

## COOS COUNTY ZONING COMPLIANCE LETTER

| APPLICANT                                                                                                                                                                                                                     |           |            |                                                                                         |                                                                     | Oregon Dunes Sand Park, LLC                                                                                          |                |              |              |  |
|-------------------------------------------------------------------------------------------------------------------------------------------------------------------------------------------------------------------------------|-----------|------------|-----------------------------------------------------------------------------------------|---------------------------------------------------------------------|----------------------------------------------------------------------------------------------------------------------|----------------|--------------|--------------|--|
| APPLICANT ADDRESS                                                                                                                                                                                                             |           |            |                                                                                         |                                                                     | PO Box 97                                                                                                            |                |              |              |  |
| CITY/STATE/ZIP                                                                                                                                                                                                                |           |            |                                                                                         |                                                                     | Coos Bay, OR 97420                                                                                                   |                |              |              |  |
| PHONE NUMBER OF APPLICANT                                                                                                                                                                                                     |           |            |                                                                                         |                                                                     | 541-290-0463                                                                                                         |                |              |              |  |
| ACCOUNT #'S                                                                                                                                                                                                                   |           |            |                                                                                         |                                                                     | 185603, 185801, 185604, 185601, 185607                                                                               |                |              |              |  |
| TOWNSHIP   RANGE   SECTION   TAX LOT                                                                                                                                                                                          |           |            | 24S1334B0-01400, 24S1334B0-01500, 24S1334B0-<br>01600, 24S1334C0-01600, 24S1334C0-01700 |                                                                     |                                                                                                                      |                |              |              |  |
| PROPERTY OWNER(S)                                                                                                                                                                                                             |           |            |                                                                                         | OREGON DUNES SAND PARK, LLC<br>PO BOX 97<br>COOS BAY, OR 97420-0010 |                                                                                                                      |                |              |              |  |
| SITUS ADDRESS                                                                                                                                                                                                                 |           |            |                                                                                         | 92799 TRANSPACIFIC PKWY NORTH BEND, OR<br>97459                     |                                                                                                                      |                |              |              |  |
| ACREAGE                                                                                                                                                                                                                       |           |            |                                                                                         |                                                                     | 17.60 Acres, 3.53 Acres, 6.3 Acres, 37.50 Acres, 19.45 Acres                                                         |                |              |              |  |
| PROPERTY ZONING                                                                                                                                                                                                               |           |            |                                                                                         | INDUSTRIAL (IND)                                                    |                                                                                                                      |                |              |              |  |
| SPECIAL CONSIDERATIONS                                                                                                                                                                                                        |           |            |                                                                                         |                                                                     | BEACHES/DUNES - LIMITED (BDL) COASTAL SHORELAND BOUNDARY (CSB) FLOODPLAIN (FP) NATIONAL WETLAND INVENTORY SITE (NWI) |                |              |              |  |
| EXISTIN                                                                                                                                                                                                                       | GDEVE     | LOPME      | NT /IMPRO                                                                               | OVEM                                                                | E                                                                                                                    | $\forall TS$   | YES          | □NO          |  |
| RESIDENTIAL                                                                                                                                                                                                                   |           |            | OTHER                                                                                   |                                                                     |                                                                                                                      | ATER SOURCE    | SANITATIO    | )N TYPE      |  |
| CONVENTIONAL DWELLING                                                                                                                                                                                                         |           | COMMERCIAL |                                                                                         |                                                                     | WELL/SPRING                                                                                                          |                |              |              |  |
| ☐ MANUFACE                                                                                                                                                                                                                    | CTURE/MOI | BILE       | □INDUSTRIAL                                                                             |                                                                     |                                                                                                                      | PUBLIC WATER   |              | SANITATION   |  |
| ☐ ACCESSOF                                                                                                                                                                                                                    |           |            | ☐ FARM/AG                                                                               |                                                                     | OTHER RV Park/ Sand Park                                                                                             |                |              |              |  |
|                                                                                                                                                                                                                               | SET       | BACKA      | ND SPECIA                                                                               | AL SI                                                               | TI                                                                                                                   | NG REQUIRE     | EMENTS       |              |  |
|                                                                                                                                                                                                                               |           |            |                                                                                         |                                                                     |                                                                                                                      | MAINTAIN A 50  | FT. MINIMUM  | SEIBACK      |  |
| FROM ALL ESTUARINE WETLANDS, STREAMS, LAKES, OR RIVERS.                                                                                                                                                                       |           |            |                                                                                         |                                                                     |                                                                                                                      |                |              | DACKA        |  |
| ALL BUILDINGS OR STRUCTURES WITH THE EXCEPTION OF FENCES SHALL BE SETBACK A MINIMUM OF 35 FT. FROM ANY ROAD RIGHT-OF-WAY CENTERLINE OR A MINIMUM OF 5 FT. FROM ANY ROAD RIGHT-OF-WAY LINE, WHICHEVER IS THE GREATER DISTANCE. |           |            |                                                                                         |                                                                     |                                                                                                                      |                |              |              |  |
| 20 FT FRONT (road from which you access your property) 5 FT SIDE 5 FT REAR                                                                                                                                                    |           |            |                                                                                         |                                                                     |                                                                                                                      |                |              |              |  |
|                                                                                                                                                                                                                               |           |            |                                                                                         |                                                                     |                                                                                                                      | MUST MAINTAIN  | N 15 FT FROM | THE          |  |
| SECONDA                                                                                                                                                                                                                       | RY ROAD   | (LANE, DE  | IVE, STREET C                                                                           | OR ALLE                                                             | EY)                                                                                                                  |                |              | WIO I BOYDID |  |
| ALL PROP                                                                                                                                                                                                                      | OSED STRU | JCTURES    | (INCLUDING D                                                                            | ECKS).                                                              |                                                                                                                      | REAK OF AT LEA |              |              |  |
| ☐ 100 FT - A SECONDARY FIREBREAK OF AT LEAST 100 FT. AROUND THE PRIMARY FIREBREAK.                                                                                                                                            |           |            |                                                                                         |                                                                     |                                                                                                                      |                |              |              |  |
| UGB)                                                                                                                                                                                                                          | GHT RESTR | ICTION (A  | AIRPORT AND                                                                             | 30                                                                  | Ш                                                                                                                    | SLOPE          |              |              |  |
| OTHER /Co                                                                                                                                                                                                                     | OMMENT    |            |                                                                                         |                                                                     | ***************************************                                                                              |                |              |              |  |
|                                                                                                                                                                                                                               |           |            |                                                                                         |                                                                     |                                                                                                                      |                |              |              |  |
|                                                                                                                                                                                                                               |           |            |                                                                                         |                                                                     |                                                                                                                      |                |              |              |  |
|                                                                                                                                                                                                                               |           |            |                                                                                         |                                                                     |                                                                                                                      |                |              |              |  |