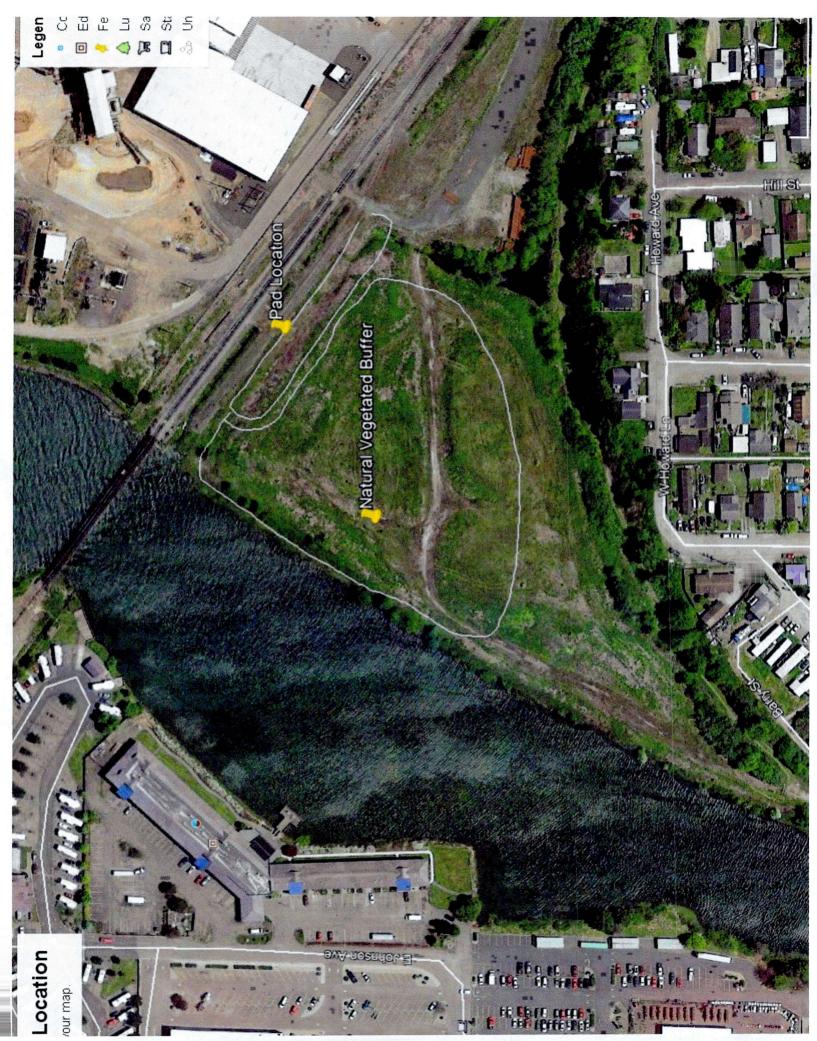

| Owner(s):                                                                                                                                                                                                                                                                                                                                                                                                                                                                                                                                                                                                                                                                                                                                                                                                                                                                                                                                                                                                                                                                                                                                                                                                                                                                                                                                                                                                                                                                                                                                                                                                                                                                                                                                                                                                                                                                                                                                                                                                                                                                                                                     | <b>GMA Garnet USA Corporation</b>                                                                                 | Telephone:             | 208 761.5121                                                                             |
|-------------------------------------------------------------------------------------------------------------------------------------------------------------------------------------------------------------------------------------------------------------------------------------------------------------------------------------------------------------------------------------------------------------------------------------------------------------------------------------------------------------------------------------------------------------------------------------------------------------------------------------------------------------------------------------------------------------------------------------------------------------------------------------------------------------------------------------------------------------------------------------------------------------------------------------------------------------------------------------------------------------------------------------------------------------------------------------------------------------------------------------------------------------------------------------------------------------------------------------------------------------------------------------------------------------------------------------------------------------------------------------------------------------------------------------------------------------------------------------------------------------------------------------------------------------------------------------------------------------------------------------------------------------------------------------------------------------------------------------------------------------------------------------------------------------------------------------------------------------------------------------------------------------------------------------------------------------------------------------------------------------------------------------------------------------------------------------------------------------------------------|-------------------------------------------------------------------------------------------------------------------|------------------------|------------------------------------------------------------------------------------------|
| Address:                                                                                                                                                                                                                                                                                                                                                                                                                                                                                                                                                                                                                                                                                                                                                                                                                                                                                                                                                                                                                                                                                                                                                                                                                                                                                                                                                                                                                                                                                                                                                                                                                                                                                                                                                                                                                                                                                                                                                                                                                                                                                                                      | 1780 Hughes Landing, Suite 725                                                                                    |                        |                                                                                          |
| City/State:                                                                                                                                                                                                                                                                                                                                                                                                                                                                                                                                                                                                                                                                                                                                                                                                                                                                                                                                                                                                                                                                                                                                                                                                                                                                                                                                                                                                                                                                                                                                                                                                                                                                                                                                                                                                                                                                                                                                                                                                                                                                                                                   | Woodlands TX                                                                                                      | Zip Code:              | 77380                                                                                    |
| Agent(s):                                                                                                                                                                                                                                                                                                                                                                                                                                                                                                                                                                                                                                                                                                                                                                                                                                                                                                                                                                                                                                                                                                                                                                                                                                                                                                                                                                                                                                                                                                                                                                                                                                                                                                                                                                                                                                                                                                                                                                                                                                                                                                                     | NA                                                                                                                | Telephone:             |                                                                                          |
| Address:                                                                                                                                                                                                                                                                                                                                                                                                                                                                                                                                                                                                                                                                                                                                                                                                                                                                                                                                                                                                                                                                                                                                                                                                                                                                                                                                                                                                                                                                                                                                                                                                                                                                                                                                                                                                                                                                                                                                                                                                                                                                                                                      |                                                                                                                   |                        |                                                                                          |
| City/State:                                                                                                                                                                                                                                                                                                                                                                                                                                                                                                                                                                                                                                                                                                                                                                                                                                                                                                                                                                                                                                                                                                                                                                                                                                                                                                                                                                                                                                                                                                                                                                                                                                                                                                                                                                                                                                                                                                                                                                                                                                                                                                                   |                                                                                                                   | Zip Code:              |                                                                                          |
| Township:                                                                                                                                                                                                                                                                                                                                                                                                                                                                                                                                                                                                                                                                                                                                                                                                                                                                                                                                                                                                                                                                                                                                                                                                                                                                                                                                                                                                                                                                                                                                                                                                                                                                                                                                                                                                                                                                                                                                                                                                                                                                                                                     | 25 S                                                                                                              | Section:               | 35                                                                                       |
| Range:                                                                                                                                                                                                                                                                                                                                                                                                                                                                                                                                                                                                                                                                                                                                                                                                                                                                                                                                                                                                                                                                                                                                                                                                                                                                                                                                                                                                                                                                                                                                                                                                                                                                                                                                                                                                                                                                                                                                                                                                                                                                                                                        | 13 W                                                                                                              | Tax Lot:               | 300                                                                                      |
| Situs Address:                                                                                                                                                                                                                                                                                                                                                                                                                                                                                                                                                                                                                                                                                                                                                                                                                                                                                                                                                                                                                                                                                                                                                                                                                                                                                                                                                                                                                                                                                                                                                                                                                                                                                                                                                                                                                                                                                                                                                                                                                                                                                                                | Vacant Property next to 63776 M                                                                                   | ullen Drive, Coos Bay  | , OR 97420                                                                               |
| City/State:                                                                                                                                                                                                                                                                                                                                                                                                                                                                                                                                                                                                                                                                                                                                                                                                                                                                                                                                                                                                                                                                                                                                                                                                                                                                                                                                                                                                                                                                                                                                                                                                                                                                                                                                                                                                                                                                                                                                                                                                                                                                                                                   | Coos Bay, OR                                                                                                      | Zip Code:              | 97420                                                                                    |
| A. Descripti                                                                                                                                                                                                                                                                                                                                                                                                                                                                                                                                                                                                                                                                                                                                                                                                                                                                                                                                                                                                                                                                                                                                                                                                                                                                                                                                                                                                                                                                                                                                                                                                                                                                                                                                                                                                                                                                                                                                                                                                                                                                                                                  | on of Work (Complete for All I                                                                                    | Proposals):            |                                                                                          |
| 1. Propos                                                                                                                                                                                                                                                                                                                                                                                                                                                                                                                                                                                                                                                                                                                                                                                                                                                                                                                                                                                                                                                                                                                                                                                                                                                                                                                                                                                                                                                                                                                                                                                                                                                                                                                                                                                                                                                                                                                                                                                                                                                                                                                     | ed Development Description:                                                                                       |                        |                                                                                          |
| 10 de 20 de | Building                                                                                                          |                        | ent to Existing Building                                                                 |
|                                                                                                                                                                                                                                                                                                                                                                                                                                                                                                                                                                                                                                                                                                                                                                                                                                                                                                                                                                                                                                                                                                                                                                                                                                                                                                                                                                                                                                                                                                                                                                                                                                                                                                                                                                                                                                                                                                                                                                                                                                                                                                                               | ufactured Structure er Construct a 80 x 400 feet grave Coos Bay Branch Rail Spur. E appromimately 593 cubic yards | xisting vegetation wou | existing Southern Pacific Rail Road<br>ald be removed and graded and<br>would be placed. |

Application to Develop in a Special Flood Hazard Area Revised February 2016 Page 1 of 4

| spur. The pa                                                                                                                                    | nd will not contain any structures.                                                                                                                                                                                                                                                                                                                                                                                                                                                                                                                                                                   |
|-------------------------------------------------------------------------------------------------------------------------------------------------|-------------------------------------------------------------------------------------------------------------------------------------------------------------------------------------------------------------------------------------------------------------------------------------------------------------------------------------------------------------------------------------------------------------------------------------------------------------------------------------------------------------------------------------------------------------------------------------------------------|
| 3. Is the propose AH, AO, V, or                                                                                                                 | ed development in a Special Flood Hazard Area (Zones A, AE, A1-A30, VE)?                                                                                                                                                                                                                                                                                                                                                                                                                                                                                                                              |
| ☑ Yes Zone<br>□ No                                                                                                                              | Zone AE and part of Zone X                                                                                                                                                                                                                                                                                                                                                                                                                                                                                                                                                                            |
| 4. Per the FIRM, development?                                                                                                                   | what is the zone and panel number of the area of the proposed                                                                                                                                                                                                                                                                                                                                                                                                                                                                                                                                         |
| Zone:                                                                                                                                           | Zone AE and Zone X                                                                                                                                                                                                                                                                                                                                                                                                                                                                                                                                                                                    |
| Panel Number:                                                                                                                                   | 410044 and 410042                                                                                                                                                                                                                                                                                                                                                                                                                                                                                                                                                                                     |
|                                                                                                                                                 |                                                                                                                                                                                                                                                                                                                                                                                                                                                                                                                                                                                                       |
| 5. Have any other                                                                                                                               | r Federal, State, or Local permits been obtained?                                                                                                                                                                                                                                                                                                                                                                                                                                                                                                                                                     |
| ☐ Yes - Copie                                                                                                                                   | er Federal, State, or Local permits been obtained?<br>es of all permits must be attached.<br>vill submit Joint DSL and Corps of Engineers 404 Application and 1200Z applica                                                                                                                                                                                                                                                                                                                                                                                                                           |
| ☐ Yes - Copic ☐ No GMA v                                                                                                                        | es of all permits must be attached.                                                                                                                                                                                                                                                                                                                                                                                                                                                                                                                                                                   |
| ☐ Yes - Copic ☐ No GMA or DEQ 6. Is the propose                                                                                                 | es of all permits must be attached.  vill submit Joint DSL and Corps of Engineers 404 Application and 1200Z application                                                                                                                                                                                                                                                                                                                                                                                                                                                                               |
| ☐ Yes - Copic ☐ No GMAN DEQ 6. Is the propose ☐ Yes - A "No                                                                                     | es of all permits must be attached.  vill submit Joint DSL and Corps of Engineers 404 Application and 1200Z applicated development in an identified floodway?                                                                                                                                                                                                                                                                                                                                                                                                                                         |
| ☐ Yes - Copic ☐ No GMAN DEQ 6. Is the propose ☐ Yes - A "No ☐ No Complete for No                                                                | es of all permits must be attached.  vill submit Joint DSL and Corps of Engineers 404 Application and 1200Z applicated development in an identified floodway?  O Rise Certification" with supporting data must be attached.                                                                                                                                                                                                                                                                                                                                                                           |
| ☐ Yes - Copic ☐ No GMAN DEQ 6. Is the propose ☐ Yes - A "No ☐ No Complete for No . Base Flood Eleva                                             | es of all permits must be attached.  will submit Joint DSL and Corps of Engineers 404 Application and 1200Z applicated development in an identified floodway?  O Rise Certification" with supporting data must be attached.  Ew Structures and Building Site:                                                                                                                                                                                                                                                                                                                                         |
| ☐ Yes - Copic ☐ No GMAN DEQ 6. Is the propose ☐ Yes - A "No ☐ No Complete for No . Base Flood Eleva                                             | es of all permits must be attached.  will submit Joint DSL and Corps of Engineers 404 Application and 1200Z applicated development in an identified floodway?  O Rise Certification" with supporting data must be attached.  Ew Structures and Building Site:  Attion (BFE) at the site (complete one):                                                                                                                                                                                                                                                                                               |
| ☐ Yes - Copic ☐ No GMAN DEQ 6. Is the propose ☐ Yes - A "No ☐ No Complete for No . Base Flood Eleva ☐ NGVD 29 ☐ NAVD 88                         | es of all permits must be attached.  vill submit Joint DSL and Corps of Engineers 404 Application and 1200Z applicated development in an identified floodway?  O Rise Certification" with supporting data must be attached.  Ew Structures and Building Site:  Attion (BFE) at the site (complete one):  — feet Source:  feet Source:                                                                                                                                                                                                                                                                 |
| ☐ Yes - Copic ☐ No GMA NO DEQ  6. Is the propose ☐ Yes - A "No ☐ No  Complete for No  Base Flood Eleva ☐ NGVD 29  ☐ NAVD 88  . Required lowest  | es of all permits must be attached.  vill submit Joint DSL and Corps of Engineers 404 Application and 1200Z applicated development in an identified floodway?  O Rise Certification" with supporting data must be attached.  Ew Structures and Building Site:  Ition (BFE) at the site (complete one):  feet Source: |
| ☐ Yes - Copic ☐ No GMAN DEQ 6. Is the propose ☐ Yes - A "No ☐ No Complete for No Base Flood Eleva ☐ NGVD 29 ☐ NAVD 88 Required lowest ☐ NGVD 29 | es of all permits must be attached.  will submit Joint DSL and Corps of Engineers 404 Application and 1200Z applicated development in an identified floodway?  O Rise Certification" with supporting data must be attached.  Ew Structures and Building Site:  tion (BFE) at the site (complete one):  feet Source:  feet Source:  feet Source:                                                                                                                                                                                                                                                       |