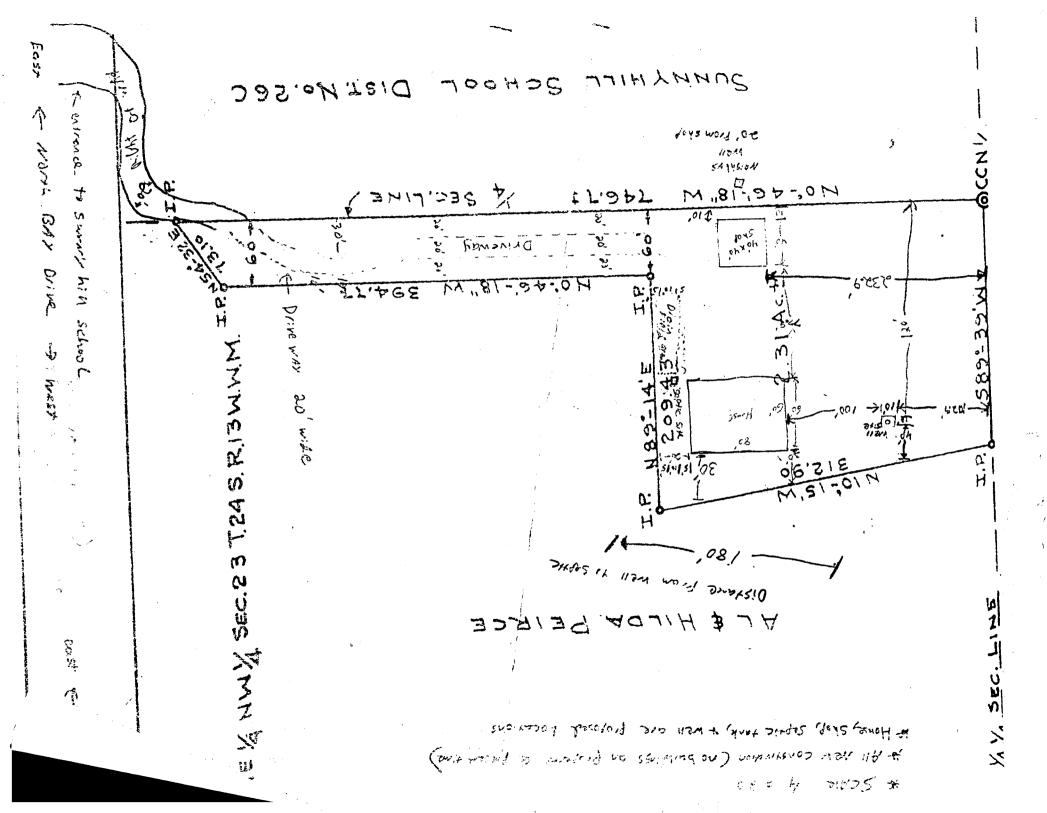

## ☐ 1. Project Proposal. Attach description if needed. 2. A detailed parcel map of the subject property illustrating the size and location of existing and proposed uses, structures and roads on an 8½" x 11" paper to scale. Applicable distances must be noted on the parcel map along with slopes. (See example plot map)Covenants or deed restrictions on the property, if unknown contact title company. 3. Existing Use 4. Site Address 68/42 North Bay PD North Bond of 57 65 5. Access Road NOFTH BAN RD 7. Current Land Use (timber, farming, residential, etc.) Timber. 1/8. Major Topography Features (streams, ditches, slopes, etc.) Scopes 9. List all lots or parcels that the current owner owns, co-owns or is purchasing which have a common boundary with the subject property on an assessment map. TAX LOT 1000 □ 10. Identify any homes or development that exists on properties identified in #9. ☐ 11. A copy of the current deed of record. **Proposed use and Justification** Please attach an explanation of the requested proposed use and **findings (or reasons)** regarding how your application and proposed use comply with the following the Coos County Zoning and Land Development Ordinance (LDO). Pursuant to the LDO, this application may be approved only if it is found to comply with the applicable criteria for the proposed use. Staff will provide you with the criteria; however, staff cannot provide you with any legal information concerning the adequacy of the submitted findings, there is no guarantee of approval and the burden rests on the applicant. (You may request examples of a finding) ☐ List of Applicable Criteria and Justification: SINGLO Family Develly + 5hop

- 1. Minimum Lot Size for the creation of new parcels shall be at least 80 acres. Minimum lot size will not affect approval for development unless specified in use. The size of the parcel will not prohibit development as long as it was lawfully created or otherwise required to be a certain size in order to qualify for a use.
- 2. Setbacks: All buildings or structures with the exception of fences shall be set back a minimum of thirty-five (35) feet from any road right-of-way centerline, or five (5) feet from any right-of-way line, whichever is greater.
- 3. Fences, Hedges and Walls: No requirement, except for vision clearance provisions in Section 7.1.525.
- 4. Off-Street Parking and Loading: See Chapter VII. MT A P Cachba
- 5. Minimizing Impacts: In order to minimize the impact of dwellings in forest lands, all applicants requesting a single family dwelling shall acknowledge and file in the deed record of Coos County, a Forest Management Covenant. The Forest Management Covenant shall be filed prior to any final County approval for a single family dwelling.
- 6. Riparian Vegetation Protection. Riparian vegetation within 50 feet of a wetland, stream, lake or river, as identified on the Coastal Shoreland and Fish and Wildlife habitat inventory maps shall be maintained except that:
  - a. Trees certified as posing an erosion or safety hazard. Property owner is responsible for ensuring compliance with all local, state and federal agencies for the removal of the tree.
  - b. Riparian vegetation may be removed to provide direct access for a water-dependent use if it is a listed permitted within the zoning district;
  - c. Riparian vegetation may be removed in order to allow establishment of authorized structural shoreline stabilization measures;
  - d. Riparian vegetation may be removed to facilitate stream or stream bank clearance projects under a port district, ODFW, BLM, Soil & Water Conservation District, or USFS stream enhancement plan;
  - e. Riparian vegetation may be removed in order to site or properly maintain public utilities and road right-of-ways;
  - f. Riparian vegetation may be removed in conjunction with existing agricultural operations (e.g., to site or maintain irrigation pumps, to limit encroaching brush, to allow harvesting farm crops customarily grown within riparian corridors, etc.) provided that such vegetation removal does not encroach further into the vegetation buffer except as needed to provide an access to the water to site or maintain irrigation pumps; or