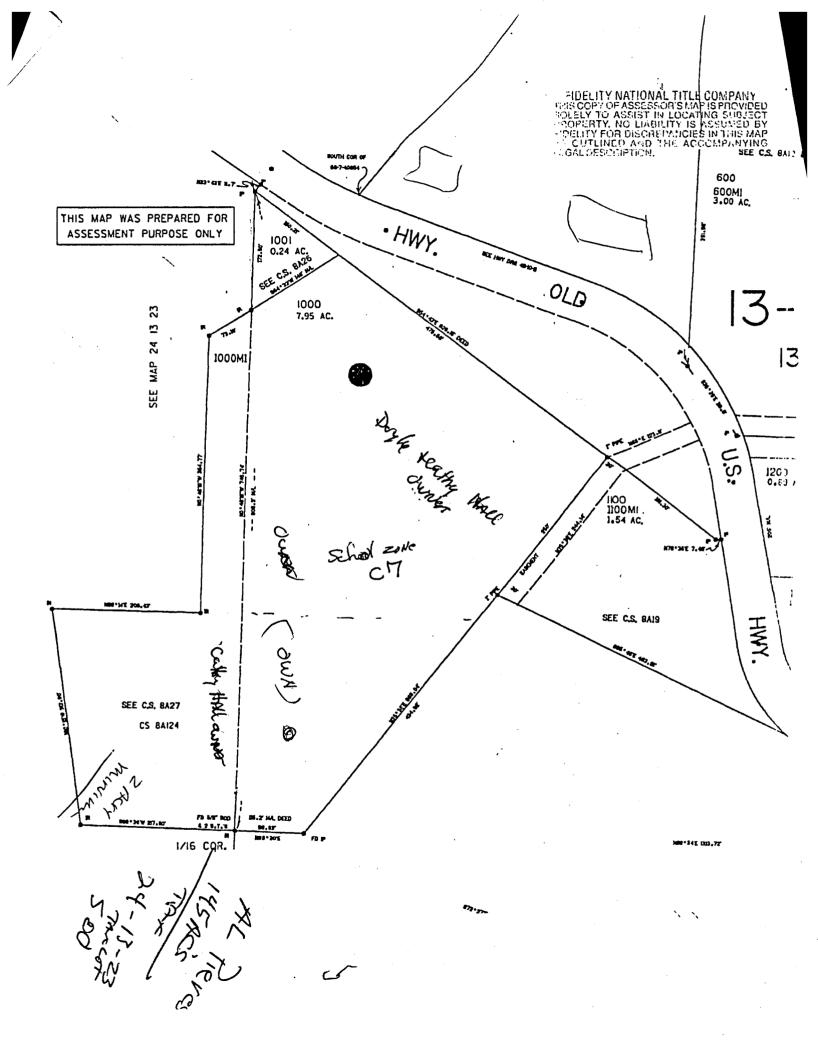

## ☐ 1. Project Proposal. Attach description if needed. 2. A detailed parcel map of the subject property illustrating the size and location of existing and proposed uses, structures and roads on an 8½" x 11" paper to scale. Applicable distances must be noted on the parcel map along with slopes. (See example plot map)Covenants or deed restrictions on the property, if unknown contact title company. 3. Existing Use 4. Site Address 68/42 North Bay PD North Bond of 57 65 5. Access Road NOFTH BAN RD 7. Current Land Use (timber, farming, residential, etc.) Timber. 1/8. Major Topography Features (streams, ditches, slopes, etc.) Scopes 9. List all lots or parcels that the current owner owns, co-owns or is purchasing which have a common boundary with the subject property on an assessment map. TAX LOT 1000 □ 10. Identify any homes or development that exists on properties identified in #9. ☐ 11. A copy of the current deed of record. **Proposed use and Justification** Please attach an explanation of the requested proposed use and **findings (or reasons)** regarding how your application and proposed use comply with the following the Coos County Zoning and Land Development Ordinance (LDO). Pursuant to the LDO, this application may be approved only if it is found to comply with the applicable criteria for the proposed use. Staff will provide you with the criteria; however, staff cannot provide you with any legal information concerning the adequacy of the submitted findings, there is no guarantee of approval and the burden rests on the applicant. (You may request examples of a finding) ☐ List of Applicable Criteria and Justification: SINGLO Family Develly + 5hop

- 1. Minimum Lot Size for the creation of new parcels shall be at least 80 acres. Minimum lot size will not affect approval for development unless specified in use. The size of the parcel will not prohibit development as long as it was lawfully created or otherwise required to be a certain size in order to qualify for a use.
- 2. Setbacks: All buildings or structures with the exception of fences shall be set back a minimum of thirty-five (35) feet from any road right-of-way centerline, or five (5) feet from any right-of-way line, whichever is greater.
- 3. Fences, Hedges and Walls: No requirement, except for vision clearance provisions in Section 7.1.525.
- 4. Off-Street Parking and Loading: See Chapter VII. MT A P Cachba
- 5. Minimizing Impacts: In order to minimize the impact of dwellings in forest lands, all applicants requesting a single family dwelling shall acknowledge and file in the deed record of Coos County, a Forest Management Covenant. The Forest Management Covenant shall be filed prior to any final County approval for a single family dwelling.
- 6. Riparian Vegetation Protection. Riparian vegetation within 50 feet of a wetland, stream, lake or river, as identified on the Coastal Shoreland and Fish and Wildlife habitat inventory maps shall be maintained except that:
  - a. Trees certified as posing an erosion or safety hazard. Property owner is responsible for ensuring compliance with all local, state and federal agencies for the removal of the tree.
  - b. Riparian vegetation may be removed to provide direct access for a water-dependent use if it is a listed permitted within the zoning district;
  - c. Riparian vegetation may be removed in order to allow establishment of authorized structural shoreline stabilization measures;
  - d. Riparian vegetation may be removed to facilitate stream or stream bank clearance projects under a port district, ODFW, BLM, Soil & Water Conservation District, or USFS stream enhancement plan;
  - e. Riparian vegetation may be removed in order to site or properly maintain public utilities and road right-of-ways;
  - f. Riparian vegetation may be removed in conjunction with existing agricultural operations (e.g., to site or maintain irrigation pumps, to limit encroaching brush, to allow harvesting farm crops customarily grown within riparian corridors, etc.) provided that such vegetation removal does not encroach further into the vegetation buffer except as needed to provide an access to the water to site or maintain irrigation pumps; or