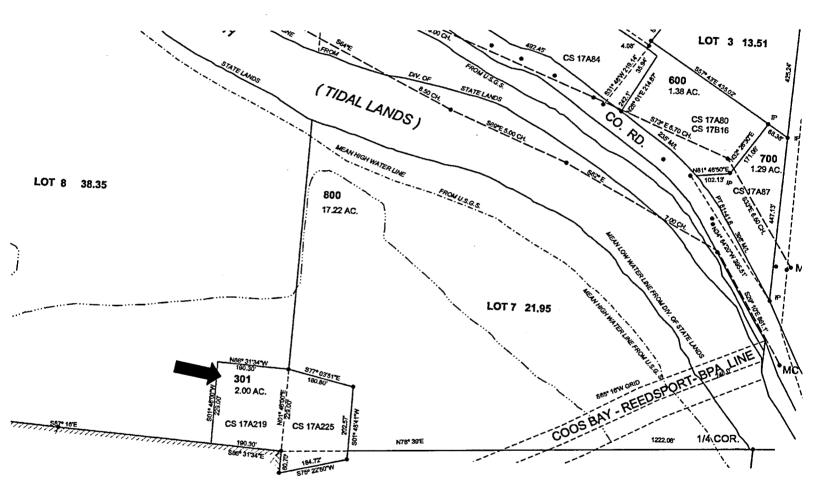

| Was property one created through a land division?                                                                                                                                                                                                                                                                                                                                                 | Yes 🗌                 | No 🗹                              |
|---------------------------------------------------------------------------------------------------------------------------------------------------------------------------------------------------------------------------------------------------------------------------------------------------------------------------------------------------------------------------------------------------|-----------------------|-----------------------------------|
| TL# 301 was not Created by Partition, P.O.D. of Was property two created through a land division? Subdivision                                                                                                                                                                                                                                                                                     | γ <sub>Yes</sub> □    | No 🗹                              |
| TLH 100 was not Created by a partition, P.U.D. or Are there structures on the property?                                                                                                                                                                                                                                                                                                           | Yes 🔽                 | No 🗆                              |
| If there are structures please provide how far they are in feet from the adju                                                                                                                                                                                                                                                                                                                     | sted bound<br>200 +/- |                                   |
| Is there a sanitation system on the one or both properties, if so, please indi-                                                                                                                                                                                                                                                                                                                   |                       |                                   |
| Onsite Septic                                                                                                                                                                                                                                                                                                                                                                                     |                       | Public Sewer                      |
| Is property one going to result in less than an acre and contain a dwelling?                                                                                                                                                                                                                                                                                                                      | Yes□                  | No 🗹                              |
| Is property two going to result in less than an acre and contain a dwelling?                                                                                                                                                                                                                                                                                                                      | Yes 🗌                 | No 🗸                              |
| Is one or both properties zoned Exclusive Farm Use or Forest?                                                                                                                                                                                                                                                                                                                                     | Yes 🗸                 | No 🗌                              |
| Will the property cross zone boundaries? If so, a variance request will be r                                                                                                                                                                                                                                                                                                                      | equired.              | Yes No                            |
| Will the property line adjustment change the access point?                                                                                                                                                                                                                                                                                                                                        | Yes□                  | No 🗹                              |
| Acknowledgment Statement: I hereby declare that I am the legal owner of record consent of the legal owner of record and I am authorized to obtain land use app within this form and submittal information provided are true and correct to the belief. I understand that any authorization for land use approval may be revok was issued based on false statments, misrepresentation or in error. | rovals. T             | he statements<br>ly knowledge and |
| Property Owner Signatures                                                                                                                                                                                                                                                                                                                                                                         | _                     |                                   |
| IL#301 Lone Miller Centra II                                                                                                                                                                                                                                                                                                                                                                      | tille                 |                                   |
|                                                                                                                                                                                                                                                                                                                                                                                                   |                       |                                   |
| TL# 100 BRUCE JACKSON BRUCE JACKS                                                                                                                                                                                                                                                                                                                                                                 | br                    |                                   |
| Section 5.0.150 Application Requirements: Applications for development (includes land divisions and relocation of property be shall be filled on forms prescribed by the County and shall include sufficient inform necessary to demonstrate compliance with the applicable creiteria and standards of accompanied by the appropriate fee.                                                        | oundary) or           | evidence                          |

#### Legal Description

A parcel of land in the Southeast quarter of Section 6, Township 26 South, Range 12 West of the Willamette Meridian, Coos County, Oregon, more particularly described as follows:

Beginning at the Northeast corner of Lot 1, Block 1, Doane's Plat of Fruitland; thence North 87° 16' West along the North line of said Lot 1 to a point being the center of that certain vacated street lying between Blocks 1 and 2, Doane's Plat of Fruitland; thence South 0° 48' West along the center of said vacated street a distance of 324.50 feet more or less to a point being the Northeast corner of that parcel conveyed to Mamie L. Miller by deed recorded July 27, 1978 as microfilm no. 78-5-2081, Records of Coos County, Oregon; being referred to herein as Point "A"; thence South 82° 48' West a distance of 308.12 feet to an iron pipe on the East boundary of the County road said point being referred to herein as Point "B"; thence Southerly along said road boundary to the intersection with a line parallel to and 78 feet Southerly of the line between points "A" and "B"; thence North 82° 48' East 894.10 feet more or less to the East line of said Block 1, Doane's Plat of Fruitland; thence North along said East line a distance of 290.22 feet to the point of beginning.

TOGETHER WITH that property conveyed by Property Line Adjustment Deed recorded December 15, 2006 as microfilm no. 2006-16880, Records of Coos County, Oregon.

TOGETHER WITH that property conveyed by Property Line Adjustment Deed recorded December 4, 2009 as microfilm no. 2009-11964, Records of Coos County, Oregon.

TOGETHER WITH that property conveyed by Property Line Adjustment Deed recorded April 6, 2015 as microfilm no. 2015-02622, Records of Coos County, Oregon and re-recorded on May 7, 2015 as microfilm no. 2015-003747, Records of Coos County, Oregon.