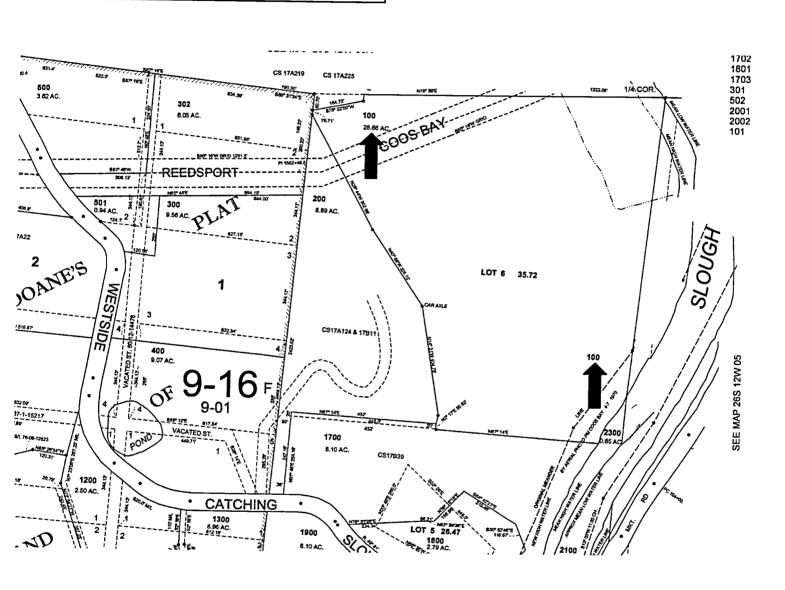

Please check off that all the required documents have been submitted with the application. Failure to submit documents will result in an incomplete application or denial.

| To       | Purpose of the Property Line Adjustment:  adjust the boundary of tax lot 301 to add additional grazing ple orchard.                                                                                                                                                                                                                                                                                                                                                                                                                                                                                                                                                                                                                                                                                                                                                                                                                                                                                                                                                                                                                                                                                                                                                                                                                                                                                                                                                                                                                                                                                                                                                                                                                                                                                                                                                                                                                                                                                                                                                                                                           | g land and expaned the e                                                                   | existing                                |
|----------|-------------------------------------------------------------------------------------------------------------------------------------------------------------------------------------------------------------------------------------------------------------------------------------------------------------------------------------------------------------------------------------------------------------------------------------------------------------------------------------------------------------------------------------------------------------------------------------------------------------------------------------------------------------------------------------------------------------------------------------------------------------------------------------------------------------------------------------------------------------------------------------------------------------------------------------------------------------------------------------------------------------------------------------------------------------------------------------------------------------------------------------------------------------------------------------------------------------------------------------------------------------------------------------------------------------------------------------------------------------------------------------------------------------------------------------------------------------------------------------------------------------------------------------------------------------------------------------------------------------------------------------------------------------------------------------------------------------------------------------------------------------------------------------------------------------------------------------------------------------------------------------------------------------------------------------------------------------------------------------------------------------------------------------------------------------------------------------------------------------------------------|--------------------------------------------------------------------------------------------|-----------------------------------------|
|          |                                                                                                                                                                                                                                                                                                                                                                                                                                                                                                                                                                                                                                                                                                                                                                                                                                                                                                                                                                                                                                                                                                                                                                                                                                                                                                                                                                                                                                                                                                                                                                                                                                                                                                                                                                                                                                                                                                                                                                                                                                                                                                                               |                                                                                            |                                         |
| <u> </u> | A before and after vicinity map locating the proposed line adjustibilities, partitions, other units of land and roadways.                                                                                                                                                                                                                                                                                                                                                                                                                                                                                                                                                                                                                                                                                                                                                                                                                                                                                                                                                                                                                                                                                                                                                                                                                                                                                                                                                                                                                                                                                                                                                                                                                                                                                                                                                                                                                                                                                                                                                                                                     | ustment or elimination in re                                                               | elocation to adjacent                   |
| V        | A plot plan showing the existing boundary lines of the lots or paperoximate location for the proposed adjustment line. The plant 1. Within Farm and Forest at least within 30 feet of the proper 2. Within Rural Residential at least 10 feet of the property both 3. Within Controlled Development at least within 20 feet of the 4. Within Estuary Zones at least within 10 feet of the boundary 5. Within Commercial and Industrial within 10 feet of the boundary 10 feet of the boundary 11 feet of the boundary 12 feet of the boundary 12 feet of the boundary 13 feet of the boundary 14 feet of the boundary 15 feet of the boundary 16 feet of the boundary 16 feet of the boundary 17 feet of the boundary 18 feet of the boundary 19 feet | ot plan needs reflect structu<br>erty boundaries.<br>oundaries.<br>he boundaries.<br>ries. |                                         |
|          | If there is no development within distance listed above the plar required distance.                                                                                                                                                                                                                                                                                                                                                                                                                                                                                                                                                                                                                                                                                                                                                                                                                                                                                                                                                                                                                                                                                                                                                                                                                                                                                                                                                                                                                                                                                                                                                                                                                                                                                                                                                                                                                                                                                                                                                                                                                                           | needs to indicate not deve                                                                 | lopment within the                      |
| <b>√</b> | A current property report (less than 6 months old) indicating an easeemnts, restrictive covenants and rights-of-way, and owners <i>This shall be for both properties</i> . At the minimum a deed show easements, covenants and ownership will be accepted for both holder as part of this process.                                                                                                                                                                                                                                                                                                                                                                                                                                                                                                                                                                                                                                                                                                                                                                                                                                                                                                                                                                                                                                                                                                                                                                                                                                                                                                                                                                                                                                                                                                                                                                                                                                                                                                                                                                                                                            | hips of the property. A title ing the current lien holders                                 | e report is acceptable. s, reference to |
|          | Please list all Lien Holders n                                                                                                                                                                                                                                                                                                                                                                                                                                                                                                                                                                                                                                                                                                                                                                                                                                                                                                                                                                                                                                                                                                                                                                                                                                                                                                                                                                                                                                                                                                                                                                                                                                                                                                                                                                                                                                                                                                                                                                                                                                                                                                | ames and addresses:                                                                        |                                         |
|          | Property 1:                                                                                                                                                                                                                                                                                                                                                                                                                                                                                                                                                                                                                                                                                                                                                                                                                                                                                                                                                                                                                                                                                                                                                                                                                                                                                                                                                                                                                                                                                                                                                                                                                                                                                                                                                                                                                                                                                                                                                                                                                                                                                                                   |                                                                                            |                                         |
|          | Property 2:                                                                                                                                                                                                                                                                                                                                                                                                                                                                                                                                                                                                                                                                                                                                                                                                                                                                                                                                                                                                                                                                                                                                                                                                                                                                                                                                                                                                                                                                                                                                                                                                                                                                                                                                                                                                                                                                                                                                                                                                                                                                                                                   |                                                                                            |                                         |
|          | Please answer the following:                                                                                                                                                                                                                                                                                                                                                                                                                                                                                                                                                                                                                                                                                                                                                                                                                                                                                                                                                                                                                                                                                                                                                                                                                                                                                                                                                                                                                                                                                                                                                                                                                                                                                                                                                                                                                                                                                                                                                                                                                                                                                                  |                                                                                            |                                         |
|          | Will the adjustment create an additional Unit of land?                                                                                                                                                                                                                                                                                                                                                                                                                                                                                                                                                                                                                                                                                                                                                                                                                                                                                                                                                                                                                                                                                                                                                                                                                                                                                                                                                                                                                                                                                                                                                                                                                                                                                                                                                                                                                                                                                                                                                                                                                                                                        | Yes                                                                                        | No 🗹                                    |
|          | Does property 1 currently meet the minimum parcel/lot size?                                                                                                                                                                                                                                                                                                                                                                                                                                                                                                                                                                                                                                                                                                                                                                                                                                                                                                                                                                                                                                                                                                                                                                                                                                                                                                                                                                                                                                                                                                                                                                                                                                                                                                                                                                                                                                                                                                                                                                                                                                                                   | Yes 🔽                                                                                      | No 🗆                                    |
|          | Does property 2 currently meet the mimimum parcel/lot size?                                                                                                                                                                                                                                                                                                                                                                                                                                                                                                                                                                                                                                                                                                                                                                                                                                                                                                                                                                                                                                                                                                                                                                                                                                                                                                                                                                                                                                                                                                                                                                                                                                                                                                                                                                                                                                                                                                                                                                                                                                                                   | Yes 🔽                                                                                      | No 🗆                                    |

#### Legal Description

A parcel of land in the Southeast quarter of Section 6, Township 26 South, Range 12 West of the Willamette Meridian, Coos County, Oregon, more particularly described as follows:

Beginning at the Northeast corner of Lot 1, Block 1, Doane's Plat of Fruitland; thence North 87° 16' West along the North line of said Lot 1 to a point being the center of that certain vacated street lying between Blocks 1 and 2, Doane's Plat of Fruitland; thence South 0° 48' West along the center of said vacated street a distance of 324.50 feet more or less to a point being the Northeast corner of that parcel conveyed to Mamie L. Miller by deed recorded July 27, 1978 as microfilm no. 78-5-2081, Records of Coos County, Oregon; being referred to herein as Point "A"; thence South 82° 48' West a distance of 308.12 feet to an iron pipe on the East boundary of the County road said point being referred to herein as Point "B"; thence Southerly along said road boundary to the intersection with a line parallel to and 78 feet Southerly of the line between points "A" and "B"; thence North 82° 48' East 894.10 feet more or less to the East line of said Block 1, Doane's Plat of Fruitland; thence North along said East line a distance of 290.22 feet to the point of beginning.