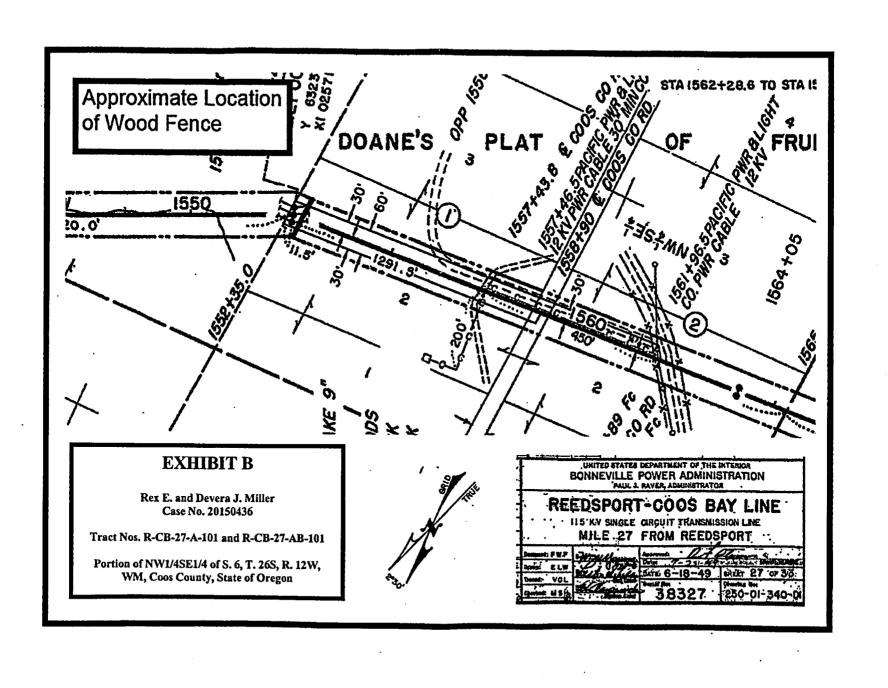

Granted to:

Pacific Power & Light Company

Recording Date:

August 27, 1980

Recording No:

80-3-3838

11. Easement(s) for the purpose(s) shown below and rights incidental thereto as set forth in a document:

Entitled: Modification to Transmission Line Easement

In favor of: U. S. Department of Energy-Bonneville Power Administration

Recording Date: June 28, 2012 Recording No: 2012-5257

12. Please be advised that our search did not disclose any open Deeds of Trust of record.