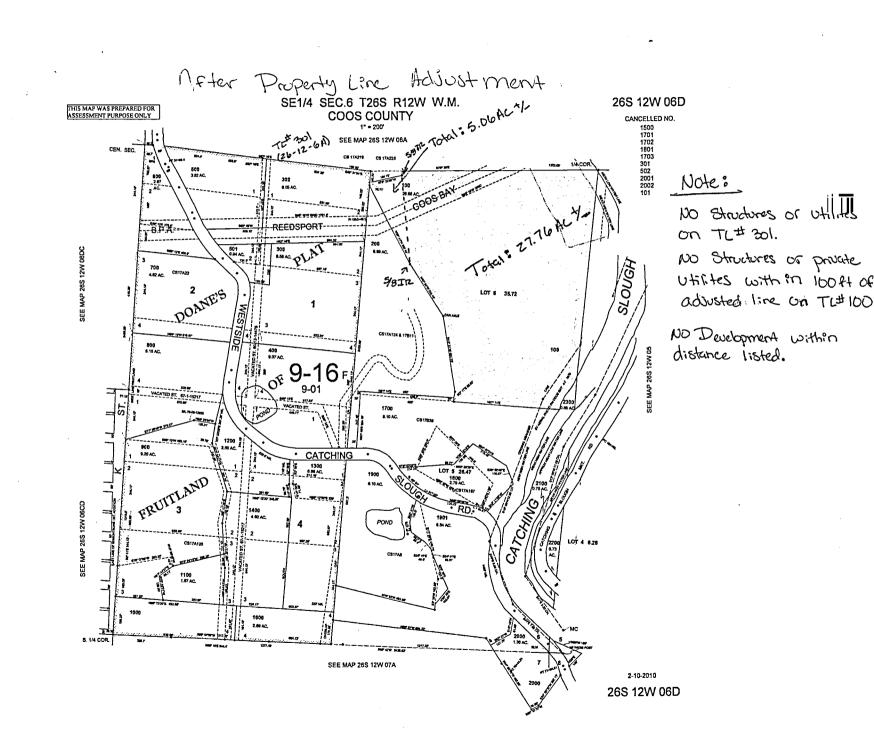

Please check off that all the required documents have been submitted with the application. Failure to submit documents will result in an incomplete application or denial.

| To       | Purpose of the Property Line Adjustment:  adjust the boundary of tax lot 301 to add additional grazing ple orchard.                                                                                                                                                                                                                                                                                                                                                                                                                                                                                                                                                                                                                                                                                                                                                                                                                                                                                                                                                                                                                                                                                                                                                                                                                                                                                                                                                                                                                                                                                                                                                                                                                                                                                                                                                                                                                                                                                                                                                                                                           | g land and expaned the e                                                                   | existing                                |
|----------|-------------------------------------------------------------------------------------------------------------------------------------------------------------------------------------------------------------------------------------------------------------------------------------------------------------------------------------------------------------------------------------------------------------------------------------------------------------------------------------------------------------------------------------------------------------------------------------------------------------------------------------------------------------------------------------------------------------------------------------------------------------------------------------------------------------------------------------------------------------------------------------------------------------------------------------------------------------------------------------------------------------------------------------------------------------------------------------------------------------------------------------------------------------------------------------------------------------------------------------------------------------------------------------------------------------------------------------------------------------------------------------------------------------------------------------------------------------------------------------------------------------------------------------------------------------------------------------------------------------------------------------------------------------------------------------------------------------------------------------------------------------------------------------------------------------------------------------------------------------------------------------------------------------------------------------------------------------------------------------------------------------------------------------------------------------------------------------------------------------------------------|--------------------------------------------------------------------------------------------|-----------------------------------------|
|          |                                                                                                                                                                                                                                                                                                                                                                                                                                                                                                                                                                                                                                                                                                                                                                                                                                                                                                                                                                                                                                                                                                                                                                                                                                                                                                                                                                                                                                                                                                                                                                                                                                                                                                                                                                                                                                                                                                                                                                                                                                                                                                                               |                                                                                            |                                         |
| <u> </u> | A before and after vicinity map locating the proposed line adjustibilities, partitions, other units of land and roadways.                                                                                                                                                                                                                                                                                                                                                                                                                                                                                                                                                                                                                                                                                                                                                                                                                                                                                                                                                                                                                                                                                                                                                                                                                                                                                                                                                                                                                                                                                                                                                                                                                                                                                                                                                                                                                                                                                                                                                                                                     | ustment or elimination in re                                                               | elocation to adjacent                   |
| V        | A plot plan showing the existing boundary lines of the lots or paperoximate location for the proposed adjustment line. The plant 1. Within Farm and Forest at least within 30 feet of the proper 2. Within Rural Residential at least 10 feet of the property both 3. Within Controlled Development at least within 20 feet of the 4. Within Estuary Zones at least within 10 feet of the boundary 5. Within Commercial and Industrial within 10 feet of the boundary 10 feet of the boundary 11 feet of the boundary 12 feet of the boundary 12 feet of the boundary 13 feet of the boundary 14 feet of the boundary 15 feet of the boundary 16 feet of the boundary 16 feet of the boundary 17 feet of the boundary 18 feet of the boundary 19 feet | ot plan needs reflect structu<br>erty boundaries.<br>oundaries.<br>he boundaries.<br>ries. |                                         |
|          | If there is no development within distance listed above the plar required distance.                                                                                                                                                                                                                                                                                                                                                                                                                                                                                                                                                                                                                                                                                                                                                                                                                                                                                                                                                                                                                                                                                                                                                                                                                                                                                                                                                                                                                                                                                                                                                                                                                                                                                                                                                                                                                                                                                                                                                                                                                                           | needs to indicate not deve                                                                 | lopment within the                      |
| <b>√</b> | A current property report (less than 6 months old) indicating an easeemnts, restrictive covenants and rights-of-way, and owners <i>This shall be for both properties</i> . At the minimum a deed show easements, covenants and ownership will be accepted for both holder as part of this process.                                                                                                                                                                                                                                                                                                                                                                                                                                                                                                                                                                                                                                                                                                                                                                                                                                                                                                                                                                                                                                                                                                                                                                                                                                                                                                                                                                                                                                                                                                                                                                                                                                                                                                                                                                                                                            | hips of the property. A title ing the current lien holders                                 | e report is acceptable. s, reference to |
|          | Please list all Lien Holders n                                                                                                                                                                                                                                                                                                                                                                                                                                                                                                                                                                                                                                                                                                                                                                                                                                                                                                                                                                                                                                                                                                                                                                                                                                                                                                                                                                                                                                                                                                                                                                                                                                                                                                                                                                                                                                                                                                                                                                                                                                                                                                | ames and addresses:                                                                        |                                         |
|          | Property 1:                                                                                                                                                                                                                                                                                                                                                                                                                                                                                                                                                                                                                                                                                                                                                                                                                                                                                                                                                                                                                                                                                                                                                                                                                                                                                                                                                                                                                                                                                                                                                                                                                                                                                                                                                                                                                                                                                                                                                                                                                                                                                                                   |                                                                                            |                                         |
|          | Property 2:                                                                                                                                                                                                                                                                                                                                                                                                                                                                                                                                                                                                                                                                                                                                                                                                                                                                                                                                                                                                                                                                                                                                                                                                                                                                                                                                                                                                                                                                                                                                                                                                                                                                                                                                                                                                                                                                                                                                                                                                                                                                                                                   |                                                                                            |                                         |
|          | Please answer the following:                                                                                                                                                                                                                                                                                                                                                                                                                                                                                                                                                                                                                                                                                                                                                                                                                                                                                                                                                                                                                                                                                                                                                                                                                                                                                                                                                                                                                                                                                                                                                                                                                                                                                                                                                                                                                                                                                                                                                                                                                                                                                                  |                                                                                            |                                         |
|          | Will the adjustment create an additional Unit of land?                                                                                                                                                                                                                                                                                                                                                                                                                                                                                                                                                                                                                                                                                                                                                                                                                                                                                                                                                                                                                                                                                                                                                                                                                                                                                                                                                                                                                                                                                                                                                                                                                                                                                                                                                                                                                                                                                                                                                                                                                                                                        | Yes                                                                                        | No 🗹                                    |
|          | Does property 1 currently meet the minimum parcel/lot size?                                                                                                                                                                                                                                                                                                                                                                                                                                                                                                                                                                                                                                                                                                                                                                                                                                                                                                                                                                                                                                                                                                                                                                                                                                                                                                                                                                                                                                                                                                                                                                                                                                                                                                                                                                                                                                                                                                                                                                                                                                                                   | Yes 🔽                                                                                      | No 🗆                                    |
|          | Does property 2 currently meet the mimimum parcel/lot size?                                                                                                                                                                                                                                                                                                                                                                                                                                                                                                                                                                                                                                                                                                                                                                                                                                                                                                                                                                                                                                                                                                                                                                                                                                                                                                                                                                                                                                                                                                                                                                                                                                                                                                                                                                                                                                                                                                                                                                                                                                                                   | Yes 🔽                                                                                      | No 🗆                                    |

| Was property one created through a land division?                                                                                                                                                                                                                                                                                                                                                 | Yes 🗌                 | No 🗹                              |
|---------------------------------------------------------------------------------------------------------------------------------------------------------------------------------------------------------------------------------------------------------------------------------------------------------------------------------------------------------------------------------------------------|-----------------------|-----------------------------------|
| TL# 301 was not Created by Partition, P.O.D. of Was property two created through a land division? Subdivision                                                                                                                                                                                                                                                                                     | γ <sub>Yes</sub> □    | No 🗹                              |
| TLH 100 was not Created by a partition, P.U.D. or Are there structures on the property?                                                                                                                                                                                                                                                                                                           | Yes 🔽                 | No 🗆                              |
| If there are structures please provide how far they are in feet from the adju                                                                                                                                                                                                                                                                                                                     | sted bound<br>200 +/- |                                   |
| Is there a sanitation system on the one or both properties, if so, please indi-                                                                                                                                                                                                                                                                                                                   |                       |                                   |
| Onsite Septic                                                                                                                                                                                                                                                                                                                                                                                     |                       | Public Sewer                      |
| Is property one going to result in less than an acre and contain a dwelling?                                                                                                                                                                                                                                                                                                                      | Yes□                  | No 🗹                              |
| Is property two going to result in less than an acre and contain a dwelling?                                                                                                                                                                                                                                                                                                                      | Yes 🗌                 | No 🗸                              |
| Is one or both properties zoned Exclusive Farm Use or Forest?                                                                                                                                                                                                                                                                                                                                     | Yes 🗸                 | No 🗌                              |
| Will the property cross zone boundaries? If so, a variance request will be r                                                                                                                                                                                                                                                                                                                      | equired.              | Yes No                            |
| Will the property line adjustment change the access point?                                                                                                                                                                                                                                                                                                                                        | Yes□                  | No 🗹                              |
| Acknowledgment Statement: I hereby declare that I am the legal owner of record consent of the legal owner of record and I am authorized to obtain land use app within this form and submittal information provided are true and correct to the belief. I understand that any authorization for land use approval may be revok was issued based on false statments, misrepresentation or in error. | rovals. T             | he statements<br>ly knowledge and |
| Property Owner Signatures                                                                                                                                                                                                                                                                                                                                                                         | _                     |                                   |
| IL#301 Lone Miller Centra II                                                                                                                                                                                                                                                                                                                                                                      | tille                 |                                   |
|                                                                                                                                                                                                                                                                                                                                                                                                   |                       |                                   |
| TL# 100 BRUCE JACKSON BRUCE JACKS                                                                                                                                                                                                                                                                                                                                                                 | br                    |                                   |
| Section 5.0.150 Application Requirements: Applications for development (includes land divisions and relocation of property be shall be filled on forms prescribed by the County and shall include sufficient inform necessary to demonstrate compliance with the applicable creiteria and standards of accompanied by the appropriate fee.                                                        | oundary) or           | evidence                          |