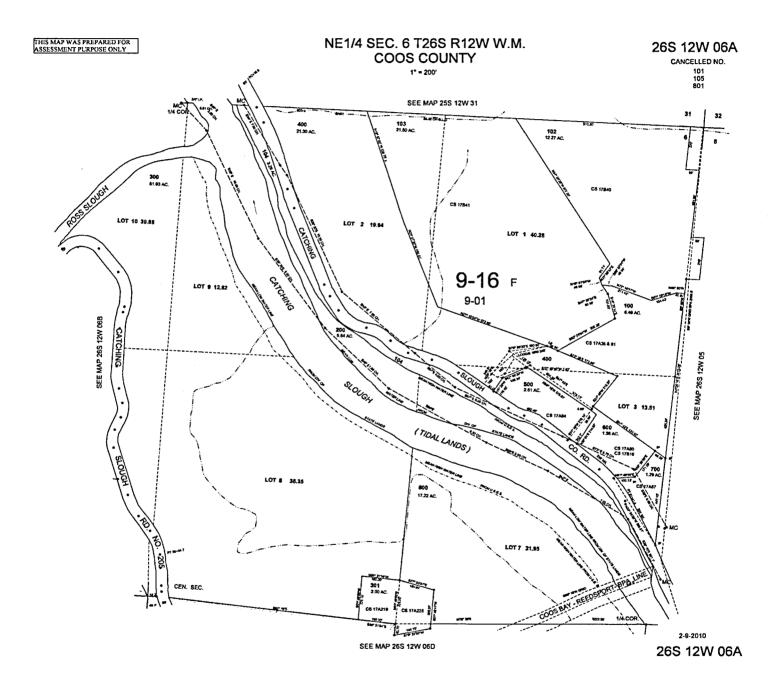

| Was property one created through a land division?                                                                                                                                                                                                                                                                                                                                                 | Yes 🗌                 | No 🗹                              |
|---------------------------------------------------------------------------------------------------------------------------------------------------------------------------------------------------------------------------------------------------------------------------------------------------------------------------------------------------------------------------------------------------|-----------------------|-----------------------------------|
| TL# 301 was not Created by Partition, P.O.D. of Was property two created through a land division? Subdivision                                                                                                                                                                                                                                                                                     | γ <sub>Yes</sub> □    | No 🗹                              |
| TLH 100 was not Created by a partition, P.U.D. or Are there structures on the property?                                                                                                                                                                                                                                                                                                           | Yes 🔽                 | No 🗆                              |
| If there are structures please provide how far they are in feet from the adju                                                                                                                                                                                                                                                                                                                     | sted bound<br>200 +/- |                                   |
| Is there a sanitation system on the one or both properties, if so, please indi-                                                                                                                                                                                                                                                                                                                   |                       |                                   |
| Onsite Septic                                                                                                                                                                                                                                                                                                                                                                                     |                       | Public Sewer                      |
| Is property one going to result in less than an acre and contain a dwelling?                                                                                                                                                                                                                                                                                                                      | Yes□                  | No 🗹                              |
| Is property two going to result in less than an acre and contain a dwelling?                                                                                                                                                                                                                                                                                                                      | Yes 🗌                 | No 🗸                              |
| Is one or both properties zoned Exclusive Farm Use or Forest?                                                                                                                                                                                                                                                                                                                                     | Yes 🗸                 | No 🗌                              |
| Will the property cross zone boundaries? If so, a variance request will be r                                                                                                                                                                                                                                                                                                                      | equired.              | Yes No                            |
| Will the property line adjustment change the access point?                                                                                                                                                                                                                                                                                                                                        | Yes□                  | No 🗹                              |
| Acknowledgment Statement: I hereby declare that I am the legal owner of record consent of the legal owner of record and I am authorized to obtain land use app within this form and submittal information provided are true and correct to the belief. I understand that any authorization for land use approval may be revok was issued based on false statments, misrepresentation or in error. | rovals. T             | he statements<br>ly knowledge and |
| Property Owner Signatures                                                                                                                                                                                                                                                                                                                                                                         | _                     |                                   |
| IL#301 Lone Miller Centra II                                                                                                                                                                                                                                                                                                                                                                      | tille                 |                                   |
|                                                                                                                                                                                                                                                                                                                                                                                                   |                       |                                   |
| TL# 100 BRUCE JACKSON BRUCE JACKS                                                                                                                                                                                                                                                                                                                                                                 | br                    |                                   |
| Section 5.0.150 Application Requirements: Applications for development (includes land divisions and relocation of property be shall be filled on forms prescribed by the County and shall include sufficient inform necessary to demonstrate compliance with the applicable creiteria and standards of accompanied by the appropriate fee.                                                        | oundary) or           | evidence                          |

#### Legal Description

A parcel of land in the Southeast quarter of Section 6, Township 26 South, Range 12 West of the Willamette Meridian, Coos County, Oregon, more particularly described as follows:

Beginning at the Northeast corner of Lot 1, Block 1, Doane's Plat of Fruitland; thence North 87° 16' West along the North line of said Lot 1 to a point being the center of that certain vacated street lying between Blocks 1 and 2, Doane's Plat of Fruitland; thence South 0° 48' West along the center of said vacated street a distance of 324.50 feet more or less to a point being the Northeast corner of that parcel conveyed to Mamie L. Miller by deed recorded July 27, 1978 as microfilm no. 78-5-2081, Records of Coos County, Oregon; being referred to herein as Point "A"; thence South 82° 48' West a distance of 308.12 feet to an iron pipe on the East boundary of the County road said point being referred to herein as Point "B"; thence Southerly along said road boundary to the intersection with a line parallel to and 78 feet Southerly of the line between points "A" and "B"; thence North 82° 48' East 894.10 feet more or less to the East line of said Block 1, Doane's Plat of Fruitland; thence North along said East line a distance of 290.22 feet to the point of beginning.