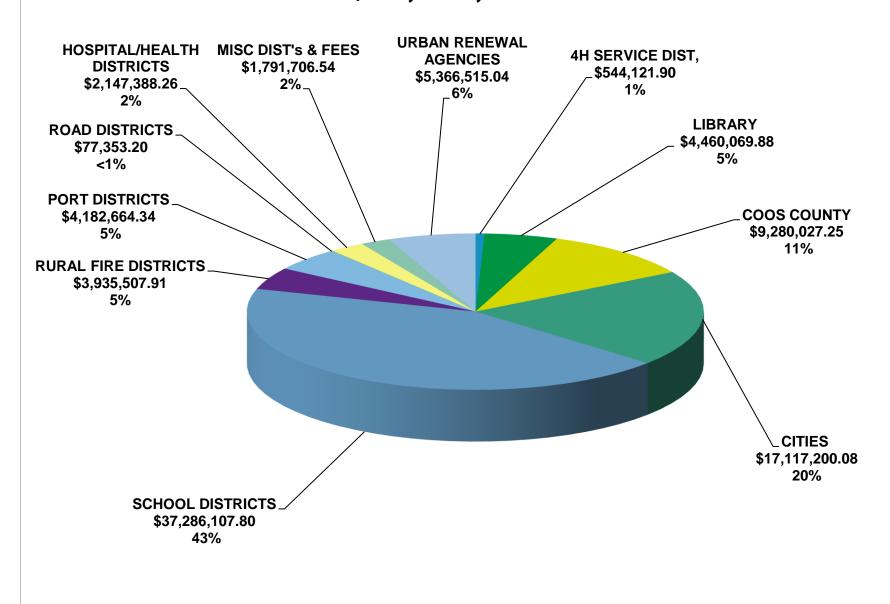

#### Section 2 Tax Dollars Pie Chart

Pie chart of how the 2022-23 taxes were distributed to the different taxing entities.

### 2022-2023 COOS COUNTY TAXES \$86,188,662.20

| 2022-23 REAL MARKET V                  | ALUE & ASSESSED VAL | <b>UE BY TAXING DIS</b> | TRICT           |
|----------------------------------------|---------------------|-------------------------|-----------------|
|                                        |                     |                         |                 |
| Taxing Districts                       | Real Market Value   | Assessed Value          | Tax Dollars     |
| 4H SERVICE DISTRICT                    |                     |                         |                 |
| Coos Co. 4H/Extension Service District | \$11,661,392,158    | \$6,458,017,064         | \$544,121.90    |
| LIBRARY DISTRICT                       |                     |                         |                 |
| Coos Co. Library                       | \$11,661,392,158    | \$6,458,017,064         | \$4,460,069.88  |
| COOS COUNTY                            |                     |                         |                 |
| Coos County                            | \$11,661,392,158    | \$6,458,017,064         | \$9,280,027.25  |
| CITIES                                 |                     |                         |                 |
| City of Bandon                         | \$1,139,015,933     | \$584,754,307           | \$1,362,477.46  |
| City of Coos Bay                       | \$2,310,292,629     | \$1,283,028,458         | \$7,671,880.41  |
| City of Coquille                       | \$515,298,948       | \$271,980,002           | \$1,437,047.09  |
| City of Lakeside                       | \$299,538,890       | \$159,237,754           | \$0.00          |
| City of Myrtle Point                   | \$293,323,756       | \$145,790,417           | \$1,162,074.75  |
| City of North Bend                     | \$1,441,981,952     | \$818,130,102           | \$5,241,888.73  |
| City of Powers                         | \$61,394,138        | \$32,700,782            | \$241,831.64    |
|                                        |                     |                         | \$17,117,200.08 |
| SCHOOL DISTRICTS                       |                     |                         |                 |
| South Coast ESD                        | \$11,661,392,158    | \$6,458,017,064         | \$2,701,612.47  |
| Coquille SD #8                         | \$1,103,201,820     | \$640,825,235           | \$2,552,038.97  |
| Coos Bay SD #9                         | \$4,245,090,534     | \$2,398,575,255         | \$13,595,012.76 |
| North Bend SD #13                      | \$2,757,095,511     | \$1,567,878,574         | \$6,341,676.41  |
| Powers SD #31                          | \$115,694,263       | \$67,910,329            | \$298,187.09    |
| Myrtle Point SD #41                    | \$819,898,631       | \$474,334,291           | \$2,213,329.45  |
| Port Orford/Langlois SD# 2CJ           | \$144,629,583       | \$78,405,006            | \$311,477.62    |
| Bandon SD #54                          | \$2,475,781,816     | \$1,230,088,374         | \$5,051,048.83  |
| SWOCC                                  | \$11,516,762,575    | \$6,379,612,058         | \$4,221,724.20  |
|                                        |                     |                         | \$37,286,107.80 |

| Taxing Districts            | Real Market Value | Assessed Value  | Tax Dollars    |
|-----------------------------|-------------------|-----------------|----------------|
| ROAD DISTRICTS              |                   |                 |                |
| Carlson-Primrose Road       | \$20,295,927      | \$11,225,546    | \$14,031.94    |
| Pacific-Riveria Road        | \$25,106,330      | \$10,953,073    | \$6,325.44     |
| Shorewood Road              | \$30,451,147      | \$17,309,001    | \$0.00         |
| Baker-Riverton Road         | \$12,764,431      | \$6,906,254     | \$9,758.41     |
| Cammann Road                | \$11,798,721      | \$6,437,318     | \$14,155.68    |
| Stewart's Road              | \$9,532,665       | \$3,775,357     | \$4,101.92     |
| Coos Ranchettes Road        | \$6,262,702       | \$3,334,862     | \$6,827.82     |
| Garden Drive Road           | \$12,441,263      | \$6,801,900     | \$7,284.85     |
| Woods Road                  | \$14,614,467      | \$7,779,966     | \$7,779.95     |
| Cedar Crest Road            | \$8,605,517       | \$4,724,737     | \$7,087.19     |
|                             |                   |                 | \$77,353.20    |
| HOSPITAL/HEALTH DISTRICTS   |                   |                 |                |
| Coquille Valley Hospital    | \$1,102,148,993   | \$640,208,769   | \$920,493.51   |
| Myrtle Point Health         | \$817,317,402     | \$472,680,226   | \$96,162.22    |
| Powers Health District      | \$115,694,263     | \$67,910,329    | \$21,990.42    |
| Southern Coos Hospital      | \$2,622,398,785   | \$1,309,734,477 | \$1,108,742.11 |
|                             |                   |                 | \$2,147,388.26 |
| PARK-RECREATION DISTRICTS   |                   |                 |                |
| Millicoma Park & Recreation | \$97,543,197      | \$55,251,748    | \$25,288.79    |
| URBAN RENEWAL AGENCIES      |                   |                 |                |
|                             |                   |                 |                |
| Bandon URA                  |                   |                 | \$597,851.96   |
| Coos Bay URA                |                   |                 | \$2,931,220.47 |
| Coos County URA             |                   |                 | \$313,581.50   |
| Coquille URA                |                   |                 | \$557,086.45   |
| North Bend URA              |                   |                 | \$966,774.66   |
|                             |                   |                 | \$5,366,515.04 |