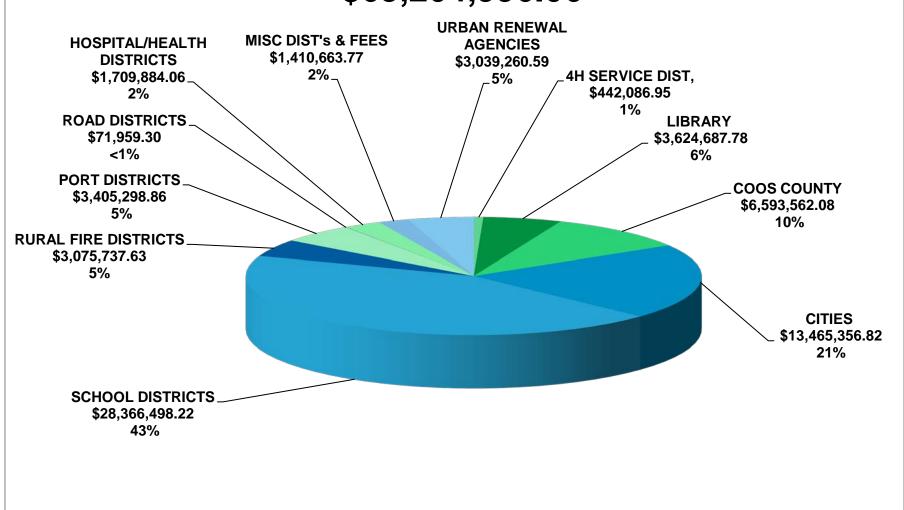

#### Section 2 Tax Dollars Pie Chart

Pie chart of how the 2016-17 taxes were distributed to the different taxing entities.

#### CTS ARE:

**DISTRICTS** RY DISTRICTS **ASSESSMENTS** TS RICT **UDSMAN FEE** 

| 2016-17 REAL MARKET VALUE & ASSESSED VALUE BY TAXING DISTRICT |                   |                 |                 |  |  |
|---------------------------------------------------------------|-------------------|-----------------|-----------------|--|--|
| Taxing Districts                                              | Real Market Value | Assessed Value  | Tax Dollars     |  |  |
| 4H SERVICE DISTRICT                                           |                   |                 |                 |  |  |
| Coos Co. 4H/Extension Service District                        | \$6,468,659,553   | \$5,171,748,075 | \$442,086.95    |  |  |
| LIBRARY DISTRICT                                              |                   |                 |                 |  |  |
| Coos Co. Library                                              | \$6,468,659,553   | \$5,171,748,075 | \$3,624,687.78  |  |  |
| COOS COUNTY                                                   |                   |                 |                 |  |  |
| Coos County                                                   | \$6,468,659,553   | \$5,171,748,075 | \$6,593,562.08  |  |  |
| CITIES                                                        |                   |                 |                 |  |  |
| City of Bandon                                                | \$540,199,029     | \$455,585,617   | \$840,410.98    |  |  |
| City of Coos Bay                                              | \$1,189,281,410   | \$1,003,412,860 | \$6,300,578.05  |  |  |
| City of Coquille                                              | \$256,339,391     | \$214,574,311   | \$1,183,142.76  |  |  |
| City of Lakeside                                              | \$153,429,744     | \$128,303,903   | \$0.00          |  |  |
| City of Myrtle Point                                          | \$134,591,945     | \$116,672,164   | \$920,351.47    |  |  |
| City of North Bend                                            | \$792,656,338     | \$677,934,199   | \$4,029,498.22  |  |  |
| City of Powers                                                | \$34,225,314      | \$25,886,042    | \$191,375.34    |  |  |
|                                                               |                   |                 | \$13,465,356.82 |  |  |
| SCHOOL DISTRICTS                                              |                   |                 |                 |  |  |
| South Coast ESD                                               | \$6,468,659,553   | \$5,171,748,075 | \$2,176,801.09  |  |  |
| Coquille SD #8                                                | \$628,579,593     | \$514,485,703   | \$2,461,338.90  |  |  |
| Coos Bay SD #9                                                | \$2,345,206,808   | \$1,911,052,608 | \$7,990,602.36  |  |  |
| North Bend SD #13                                             | \$1,530,413,551   | \$1,279,104,255 | \$6,309,406.22  |  |  |
| Powers SD #31                                                 | \$76,258,958      | \$55,518,803    | \$242,226.91    |  |  |
| Myrtle Point SD #41                                           | \$493,101,251     | \$382,173,747   | \$1,779,392.15  |  |  |
| Port Orford/Langlois SD# 2CJ                                  | \$90,021,185      | \$63,564,355    | \$252,041.84    |  |  |
| Bandon SD #54                                                 | \$1,305,078,207   | \$965,848,604   | \$3,753,319.39  |  |  |
| SWOCC                                                         | \$6,378,638,368   | \$5,108,183,720 | \$3,401,369.36  |  |  |
|                                                               |                   |                 | \$28,366,498.22 |  |  |

| Taxing Districts            | Real Market Value | Assessed Value  | Tax Dollars    |
|-----------------------------|-------------------|-----------------|----------------|
| ROAD DISTRICTS              |                   |                 |                |
| Carlson-Primrose Road       | \$11,310,447      | \$9,310,008     | \$11,637.58    |
| Pacific-Riveria Road        | \$12,991,250      | \$8,573,982     | \$4,951.48     |
| Shorewood Road              | \$16,523,550      | \$14,453,704    | \$8,601.41     |
| Baker-Riverton Road         | \$7,248,340       | \$5,578,039     | \$7,888.17     |
| Cammann Road                | \$7,349,330       | \$5,421,482     | \$11,921.82    |
| Stewart's Road              | \$5,114,045       | \$3,181,138     | \$3,473.96     |
| Coos Ranchettes Road        | \$3,601,703       | \$2,794,483     | \$5,721.41     |
| Garden Drive Road           | \$6,599,460       | \$5,496,960     | \$5,887.24     |
| Woods Road                  | \$7,942,566       | \$6,273,989     | \$6,274.00     |
| Cedar Crest Road            | \$4,427,619       | \$3,734,740     | \$5,602.23     |
|                             |                   |                 | \$71,959.30    |
| HOSPITAL/HEALTH DISTRICTS   |                   |                 |                |
| Coquille Valley Hospital    | \$627,854,442     | \$513,982,489   | \$751,973.97   |
| Myrtle Point Health         | \$490,990,304     | \$380,770,197   | \$77,224.17    |
| Powers Health District      | \$76,258,958      | \$55,518,803    | \$0.00         |
| Southern Coos Hospital      | \$1,396,574,545   | \$1,030,457,298 | \$880,685.92   |
|                             |                   |                 | \$1,709,884.06 |
| PARK-RECREATION DISTRICTS   |                   |                 |                |
| Millicoma Park & Recreation | \$60,340,615      | \$45,197,650    | \$20,702.38    |
| URBAN RENEWAL AGENCIES      |                   |                 |                |
| Coos County URA             |                   |                 | \$214,155.16   |
| Bandon URA                  |                   |                 | \$458,544.78   |
| Coos Bay URA                |                   |                 | \$1,482,251.51 |
| North Bend URA              |                   |                 | \$609,867.53   |
| Coquille URA                |                   |                 | \$274,441.61   |
| ·                           |                   |                 | \$3,039,260.59 |